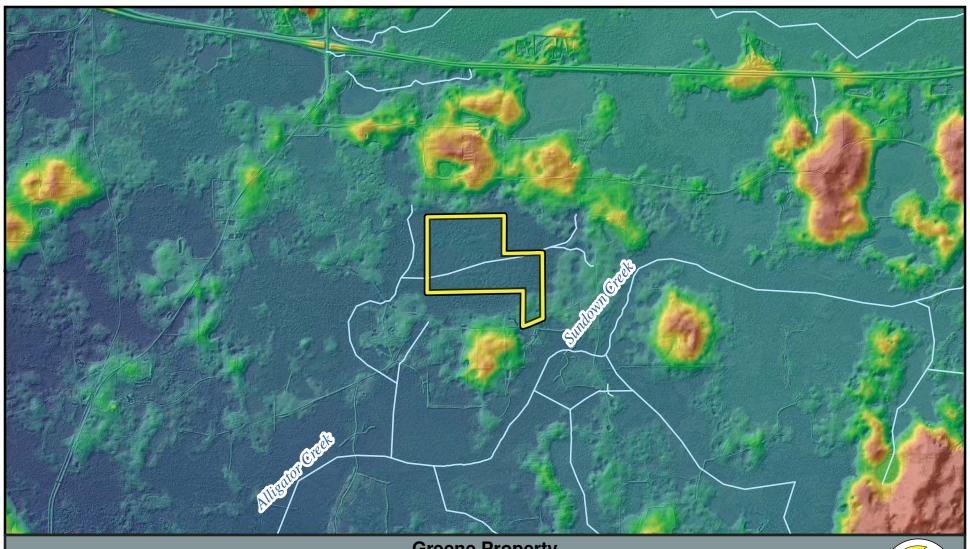

Rivers and Streams

Land Surface Elevation

High: 203.485

Low: 81.0374

(Vertical Datum NAVD88-Units US Feet) Note: Elevations displyed are derived from LiDAR Data.

## Greene Property Property Offer LiDAR Overview

Note: This map was created by the Suwannee River Water Management District (SRWMD) to be used for planning purposes only. SRWMD shall not be held liable for any injury or damage caused by the use of data distributed as a public records request regardless of their use or application. SRWMD does not guarantee the accuracy, or suitability for any use of these data, and no warranty is expressed or implied. For more information please contact the SRWMD at 386-362-1001. Map Created 2/28/2019