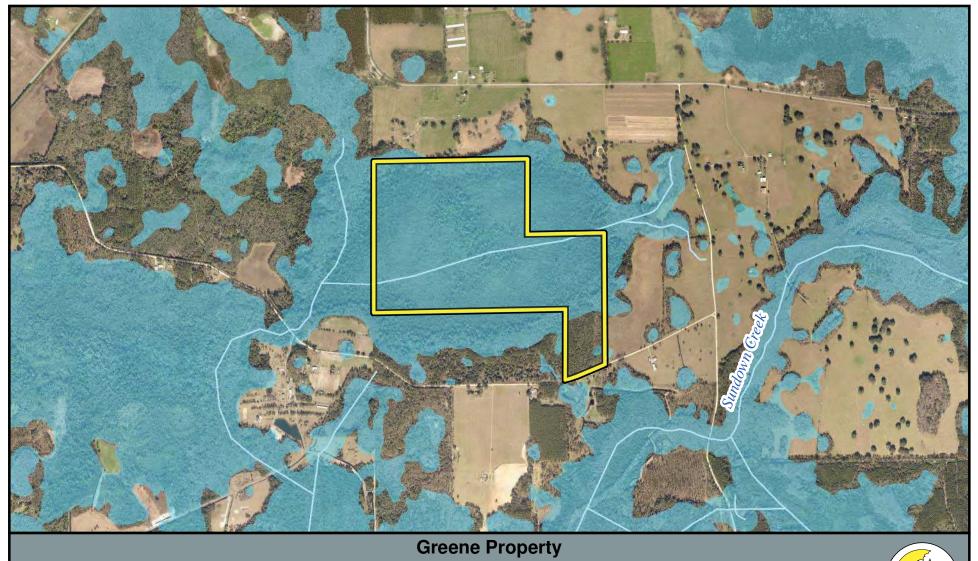

Surface Water Protection - 93% / ± 202.95

Rivers and Streams

## Greene Property Property Offer Surface Water Protection

Note: This map was created by the Suwannee River Water Management District (SRWMD) to be used for planning purposes only. SRWMD shall not be held liable for any injury or damage caused by the use of data distributed as a public records request regardless of their use or application. SRWMD does not guarantee the accuracy, or suitability for any use of these data, and no warranty is expressed or implied. For more information please contact the SRWMD at 386-362-1001. Map Created 2/28/2019