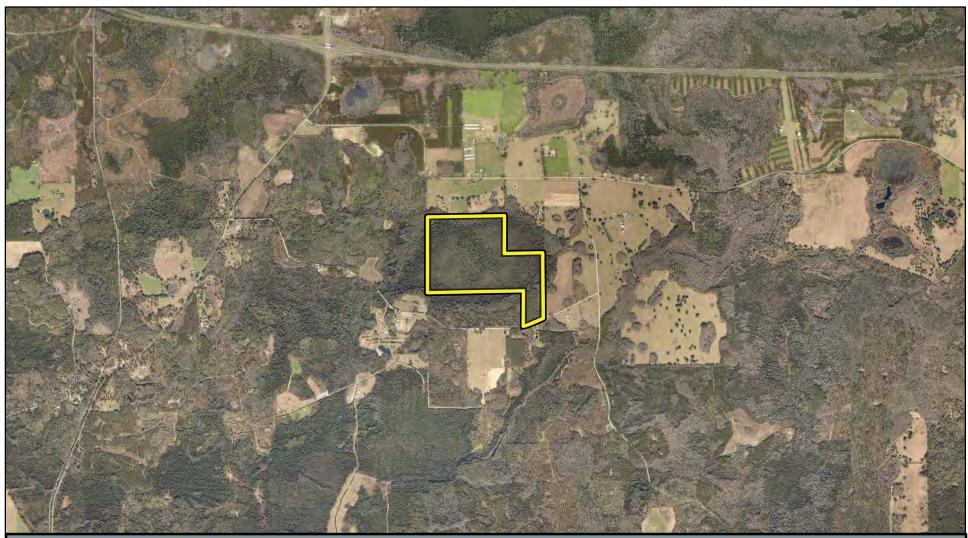

## Greene Property Property Offer Aquifer Recharge Protection

Note: This map was created by the Suwannee River Water Management District (SRWMD) to be used for planning purposes only. SRWMD shall not be held liable for any injury or damage caused by the use of data distributed as a public records request regardless of their use or application. SRWMD does not guarantee the accuracy, or suitability for any use of these data, and no warranty is expressed or implied. For more information please contact the SRWMD at 386-362-1001. Map Created 2/28/2019

Aquifer Recharge - 0% / 0 ac

Rivers and Streams

**Property Boundary** 

BCS 13