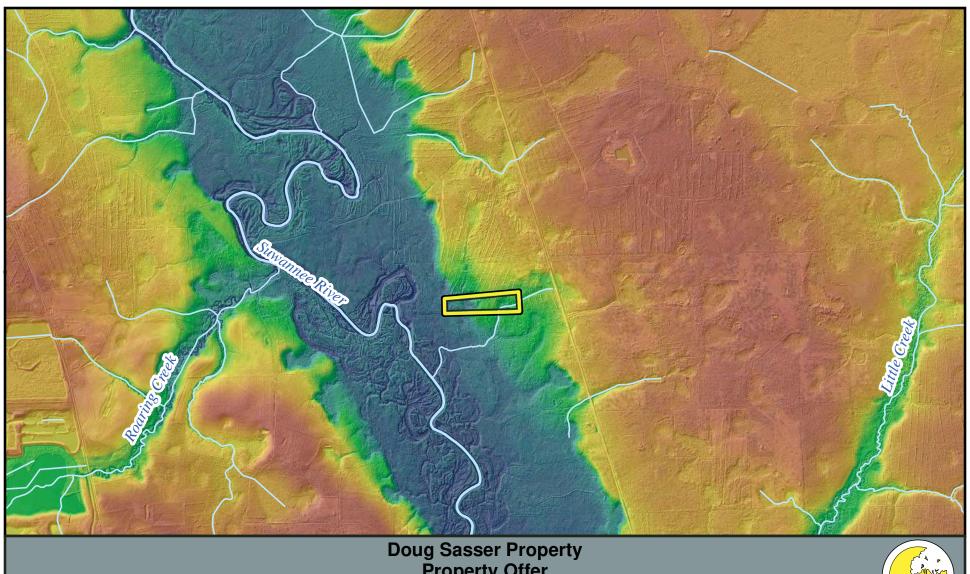

Rivers and Streams

## Land Surface Elevation

High: 139

Low: 68

(Vertical Datum NAVD88-Units US Feet) Note: Elevations displyed are derived from LiDAR Data.

## **Property Offer LiDAR Overview**

Note: This map was created by the Suwannee River Water Management District (SRWMD) to be used for planning purposes only. SRWMD shall not be held liable for any injury or damage caused by the use of data distributed as a public records request regardless of their use or application. SRWMD does not guarantee the accuracy, or suitability for any use of these data, and no warranty is expressed or implied. For more information please contact the SRWMD at 386-362-1001. Map Created 2/12/2019