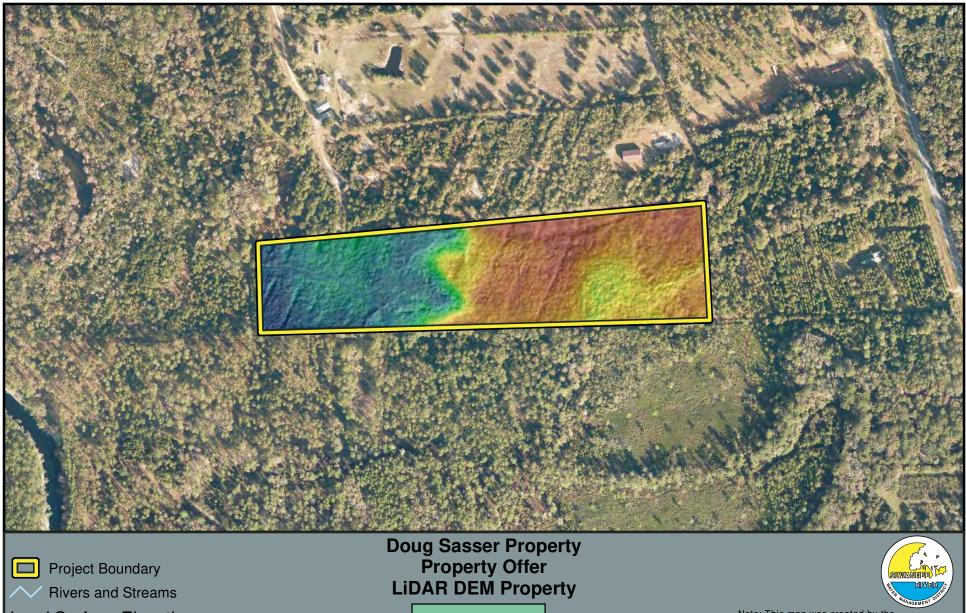

Land Surface Elevation High: 107

Low : 85

(Vertical Datum NAVD88-Units US Feet) Note: Elevations displyed are derived from LiDAR Data.

Note: This map was created by the Suwannee River Water Management District (SRWMD) to be used for planning purposes only. SRWMD shall not be held liable for any injury or damage caused by the use of data distributed as a public records request regardless of their use or application. SRWMD does not guarantee the accuracy, or suitability for any use of these data, and no warranty is expressed or implied. For more information please contact the SRWMD at 386-362-1001. Map Created 2/12/2019