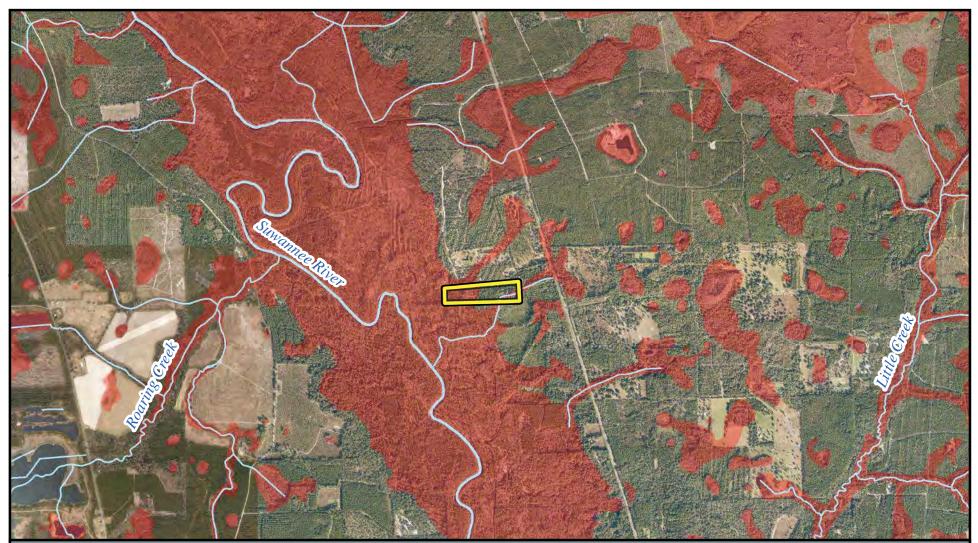

## Project Boundary

Floodplain Protection - 50% / 10 ac

Rivers and Streams

## Doug Sasser Property Property Offer Floodplain Protection

Note: This map was created by the Suwannee River Water Management District (SRWMD) to be used for planning purposes only. SRWMD shall not be held liable for any injury or damage caused by the use of data distributed as a public records request regardless of their use or application. SRWMD does not guarantee the accuracy, or suitability for any use of these data, and no warranty is expressed or implied. For more information please contact the SRWMD at 386-362-1001. Map Created 2/12/2019