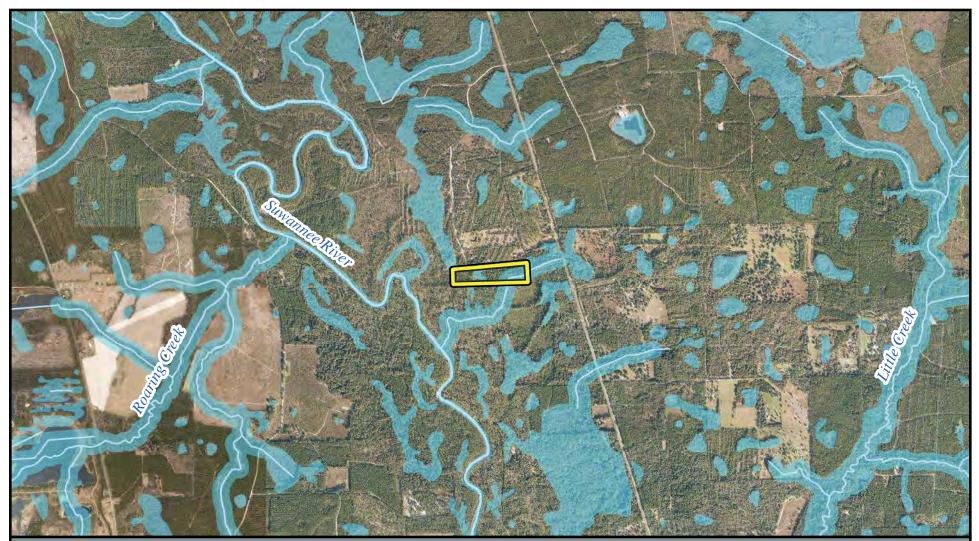

## Doug Sasser Property Property Offer Surface Water Protection

**Project Boundary** 

Surface Water Protection - 43% / 8.6 ac

Rivers and Streams

Note: This map was created by the Suwannee River Water Management District (SRWMD) to be used for planning purposes only. SRWMD shall not be held liable for any injury or damage caused by the use of data distributed as a public records request regardless of their use or application. SRWMD does not guarantee the accuracy, or suitability for any use of these data, and no warranty is expressed or implied. For more information please contact the SRWMD at 386-362-1001. Map Created 2/12/2019