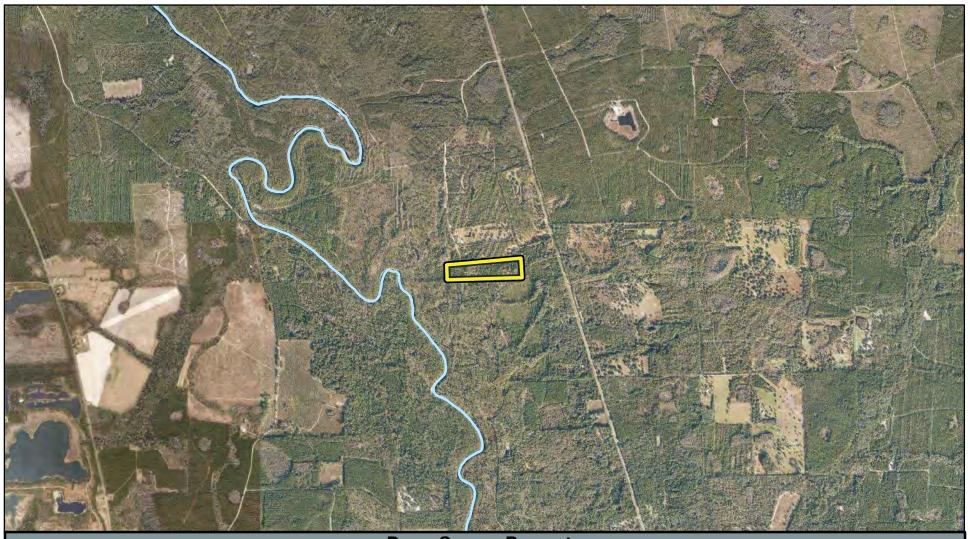

Aquifer Recharge - 0% / 0 ac

Rivers and Streams

## Doug Sasser Property Property Offer Aquifer Recharge Protection

Note: This map was created by the Suwannee River Water Management District (SRWMD) to be used for planning purposes only. SRWMD shall not be held liable for any injury or damage caused by the use of data distributed as a public records request regardless of their use or application. SRWMD does not guarantee the accuracy, or suitability for any use of these data, and no warranty is expressed or implied. For more information please contact the SRWMD at 386-362-1001. Map Created 2/12/2019