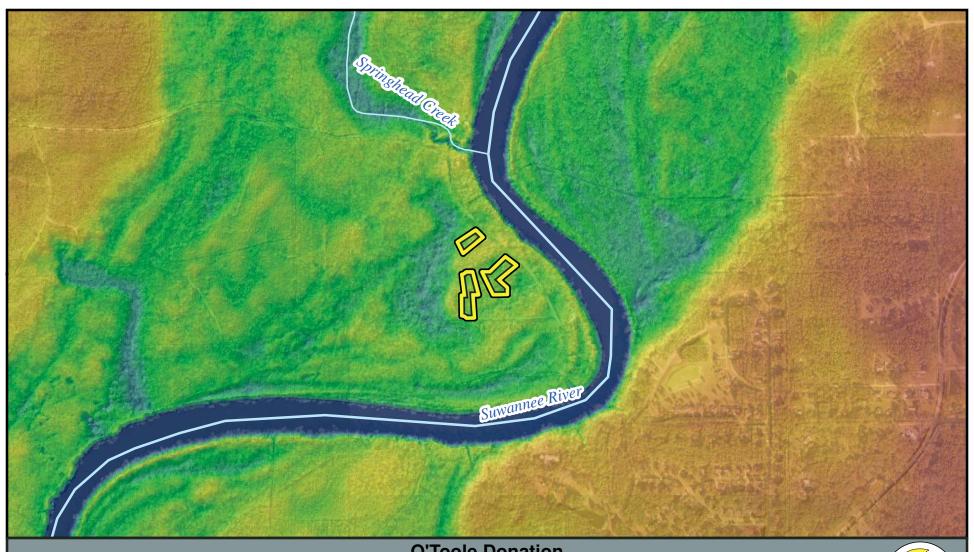

Rivers and Streams

Land Surface Elevation

- High: 77.3464

Low: 22.137

(Vertical Datum NAVD88-Units US Feet) Note: Elevations displyed are derived from LiDAR Data.

## O'Toole Donation Property Offer LiDAR Overview

vas created by the

Note: This map was created by the
Suwannee River Water Management District
(SRWMD) to be used for planning purposes only.
SRWMD shall not be held liable for any injury or
damage caused by the use of data distributed as
a public records request regardless of their use
or application. SRWMD does not guarantee the
accuracy, or suitability for any use of these data,
and no warranty is expressed or implied. For
more information please contact the SRWMD
at 386-362-1001. Map Created 4/5/2019