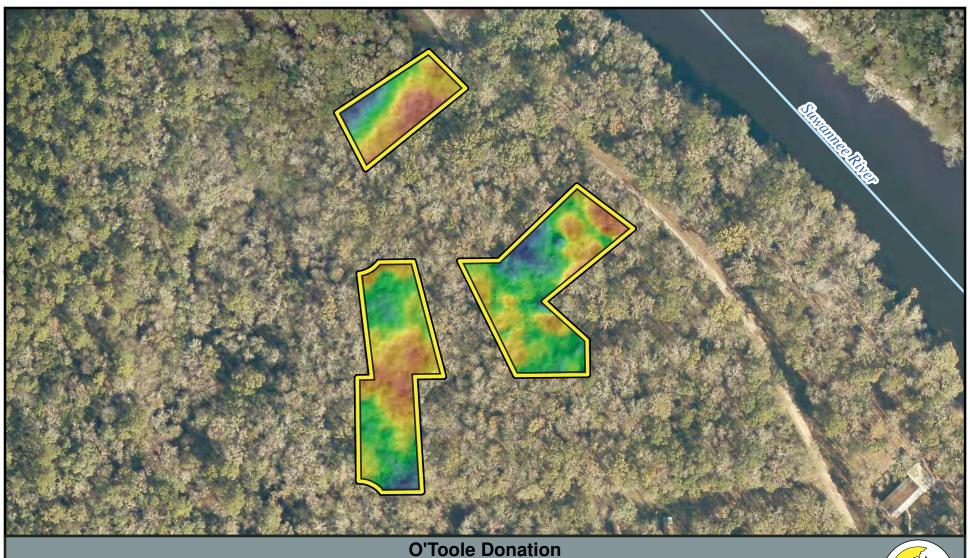

## Land Surface Elevation

High: 50.3442

Low: 41.9541

(Vertical Datum NAVD88-Units US Feet) Note: Elevations displyed are derived from LiDAR Data.

## O'Toole Donation Property Offer LiDAR DEM Property

Note: This map was created by the Suwannee River Water Management District (SRWMD) to be used for planning purposes only. SRWMD shall not be held liable for any injury or damage caused by the use of data distributed as a public records request regardless of their use or application. SRWMD does not guarantee the accuracy, or suitability for any use of these data, and no warranty is expressed or implied. For more information please contact the SRWMD at 386-362-1001. Map Created 4/5/2019