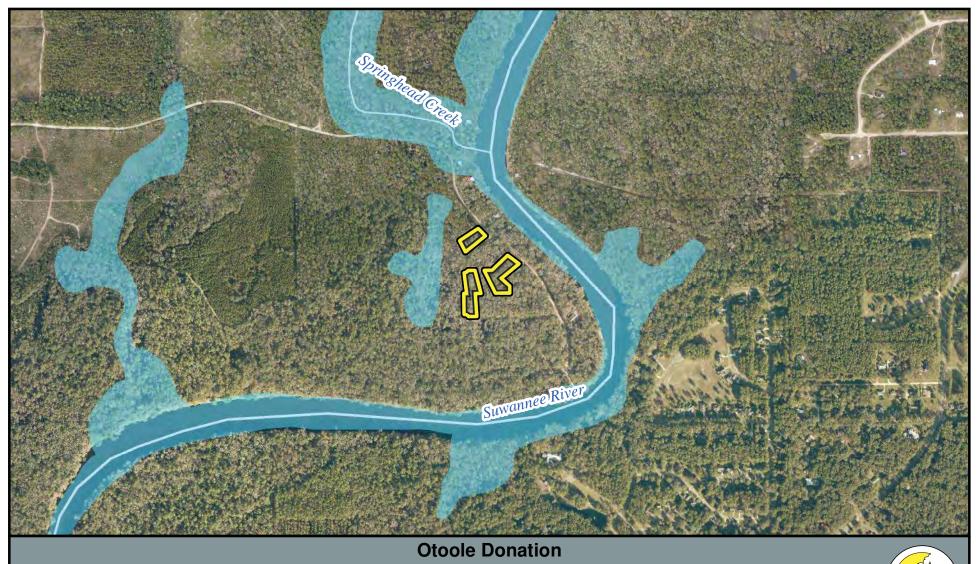

Surface Water Protection - 0% / 0 ac

Rivers and Streams

## Otoole Donation Property Offer Surface Water Protection

Note: This map was created by the Suwannee River Water Management District (SRWMD) to be used for planning purposes only. SRWMD shall not be held liable for any injury or damage caused by the use of data distributed as a public records request regardless of their use or application. SRWMD does not guarantee the accuracy, or suitability for any use of these data, and no warranty is expressed or implied. For more information please contact the SRWMD at 386-362-1001. Map Created 4/5/2019