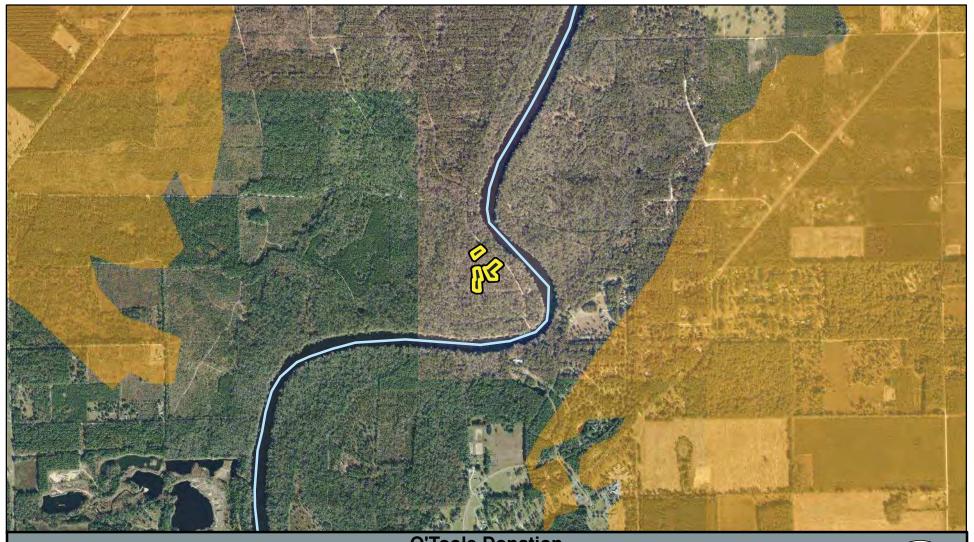

Aquifer Recharge - 0% / 0 ac

Rivers and Streams

## O'Toole Donation Property Offer Aquifer Recharge Protection

Note: This map was created by the Suwannee River Water Management District (SRWMD) to be used for planning purposes only. SRWMD shall not be held liable for any injury or damage caused by the use of data distributed as a public records request regardless of their use or application. SRWMD does not guarantee the accuracy, or suitability for any use of these data, and no warranty is expressed or implied. For more information please contact the SRWMD at 386-362-1001. Map Created 4/5/2019