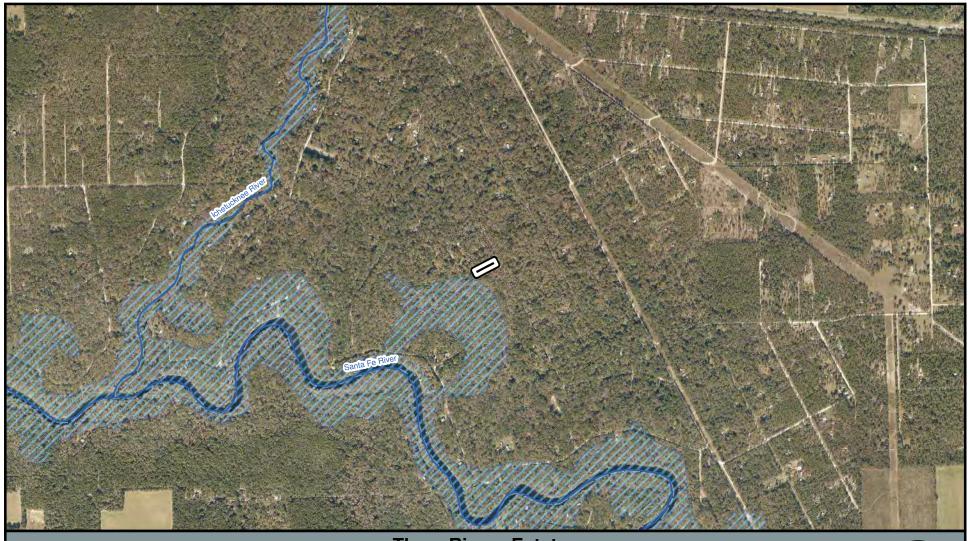

## Three Rivers Estates Property Offer Surface Water Protection

Note: This map was created by the Suwannee River Water Management District (SRWMD) to be used for planning purposes only. SRWMD shall not be held liable for any injury or damage caused by the use of data distributed as a public records request regardless of their use or application. SRWMD does not guarantee the accuracy, or suitability for any use of these data, and no warranty is expressed or implied. For more information please contact the SRWMD at 386-362-1001. Map Created 6/20/2019