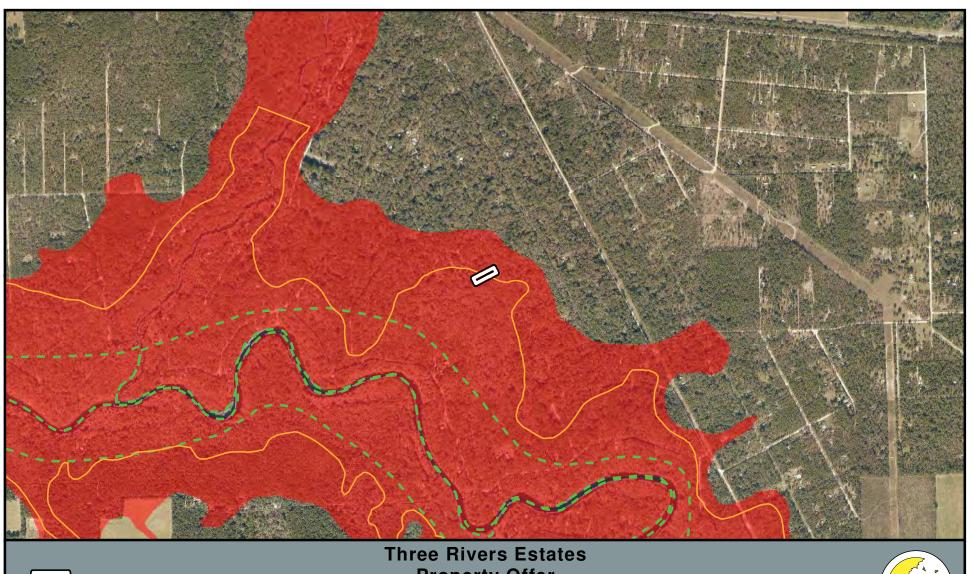

10 Year Floodplain

Floodway

100 Year Floodplain

5

Zone A

5

Zone AE

## Three Rivers Estates Property Offer Floodplain Protection

Note: This map was created by the Suwannee River Water Management District (SRWMD) to be used for planning purposes only. SRWMD shall not be held liable for any injury or damage caused by the use of data distributed as a public records request regardless of their use or application. SRWMD does not guarantee the accuracy, or suitability for any use of these data, and no warranty is expressed or implied. For more information please contact the SRWMD at 386-362-1001. Map Created 6/20/2019