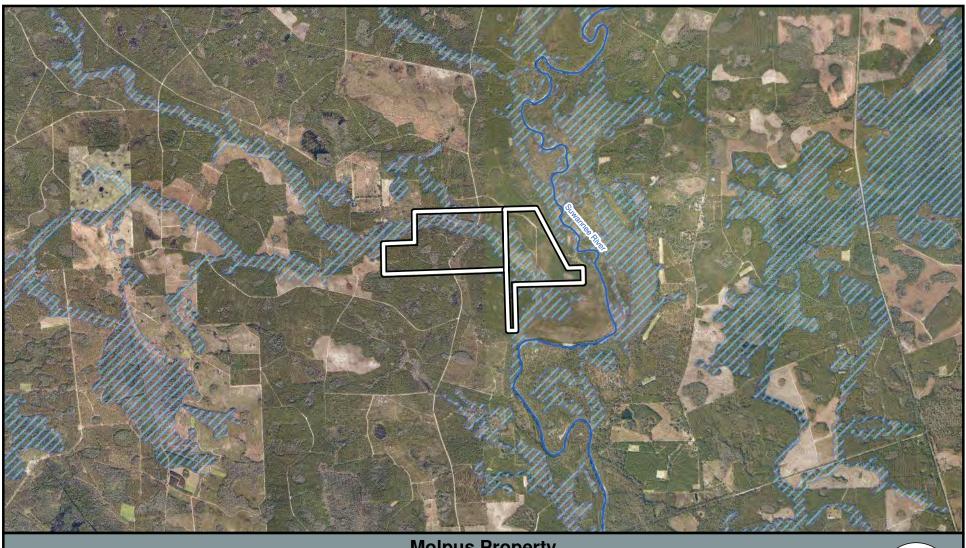

## Molpus Property Property Offer Surface Water Protection

Note: This map was created by the Suwannee River Water Management District (SRWMD) to be used for planning purposes only. SRWMD shall not be held liable for any injury or damage caused by the use of data distributed as a public records request regardless of their use or application. SRWMD does not guarantee the accuracy, or suitability for any use of these data, and no warranty is expressed or implied. For more information please contact the SRWMD at 386-362-1001. Map Created 5/28/2019