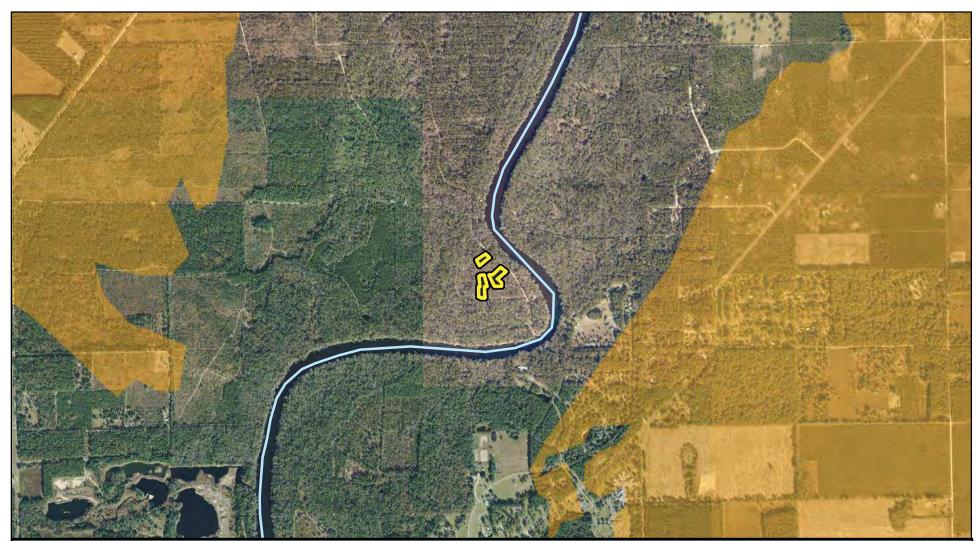

#### PARCEL SUMMARY

**TRACT:** O'Toole Donation Offer – Madison County, Florida

**OWNER:** Sara E. O'Toole

PARCEL: 2.5 acres +/-

**PARCEL DESCRIPTION:** The O'Toole property is adjacent to the Mill Creek South tract owned by the District. The property is not included in the District's Florida Forever Work Plan. The donated property will, however, provide additional floodplain and springs protection.

#### WATER RESOURCE GUIDELINE SCREENING:

Aquifer Recharge: None Springshed Protection: 100% Floodplain Protection: 100% Surface Water Protection: None

**OUTSTANDING INTERESTS:** To be determined by title search during detailed assessment. None noted in the property offer.