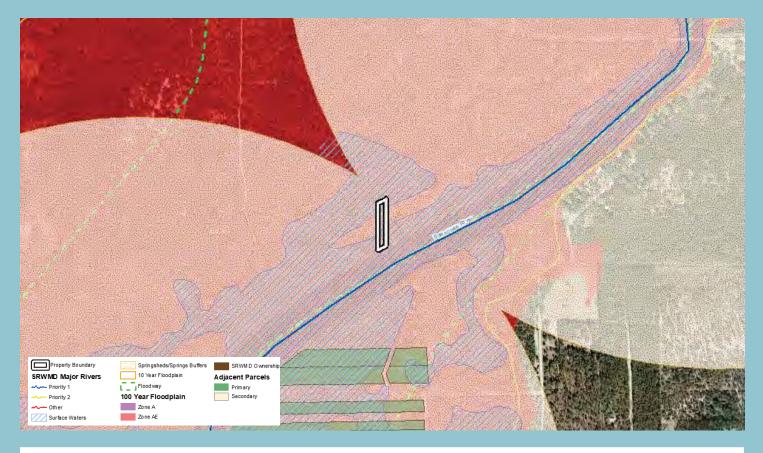

#### Surplus Lands

9. <u>Suwannee Run Shores Parcel, Dixie County.</u> Mr. Schroeder presented this item to the Committee.

MOTION WAS MADE BY QUINCEY, SECONDED BY SANCHEZ TO SURPLUS THIS PROPERTY. MOTION CARRIED.

| Tract                      | Acres | County   | Acquired<br>Date | Funding<br>Source  | Appraisal<br>Date | Price                                | Comments                                                                                              |
|----------------------------|-------|----------|------------------|--------------------|-------------------|--------------------------------------|-------------------------------------------------------------------------------------------------------|
| Suwannee<br>Run Shores     | 1.175 | Dixie    | 12/1/1989        | Save Our<br>Rivers | TBD               | To be<br>determined by<br>appraisal. | Staff recommended<br>for surplus. Lands<br>Committee<br>accepted Staff<br>recommendation<br>7/9/2019. |
| Three<br>Rivers<br>Estates | 0.918 | Columbia | 12/30/1997       | Save Our<br>Rivers | TBD               | To be<br>determined by<br>appraisal. | Staff recommended<br>for surplus. Lands<br>Committee<br>accepted Staff<br>recommendation<br>7/9/2019. |