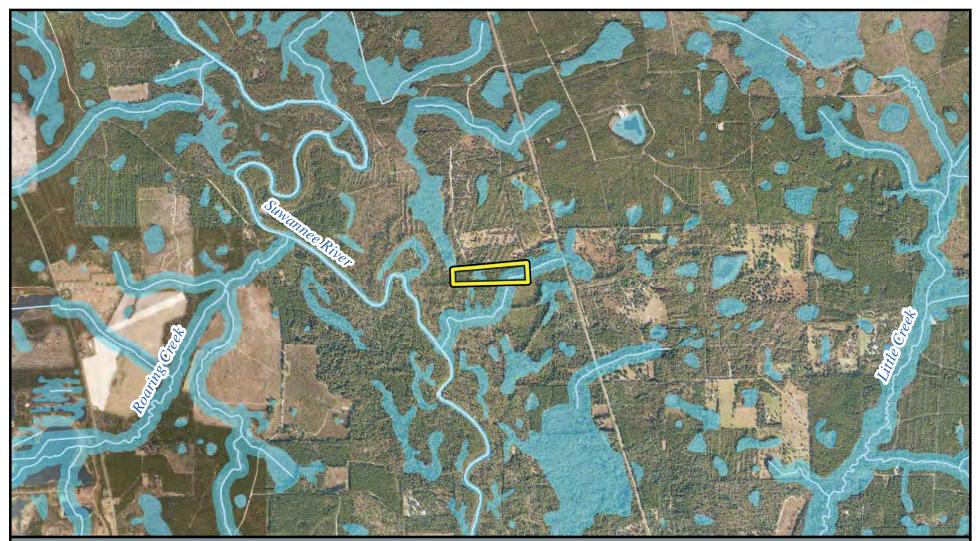

#### Approved for Detailed Assessment

| Owner                 | Project Name                           | Acres | County    | Comments                                                                                             |
|-----------------------|----------------------------------------|-------|-----------|------------------------------------------------------------------------------------------------------|
| Michael and           | Shaw Conservation                      | 1,099 | Lafayette | Negotiations ongoing.                                                                                |
| Freda Shaw            | Easement Exchange                      |       |           |                                                                                                      |
| Jerry Coker, Etal.    | Lumber Camp Springs                    | 37    | Gilchrist | Title issue regarding access. Landowners<br>evaluating access alternatives with Gilchrist<br>County. |
| Tim Walker, Etal.     | Tim Walker<br>Conservation<br>Easement | 90    | Lafayette | Appraisal required.                                                                                  |
| Bob Chastain,<br>Etal | Chastain Tract                         | 7     | Columbia  | Detailed Assessment Approved 09/11/2018.<br>Property owner discontinued process<br>5/1/2019.         |