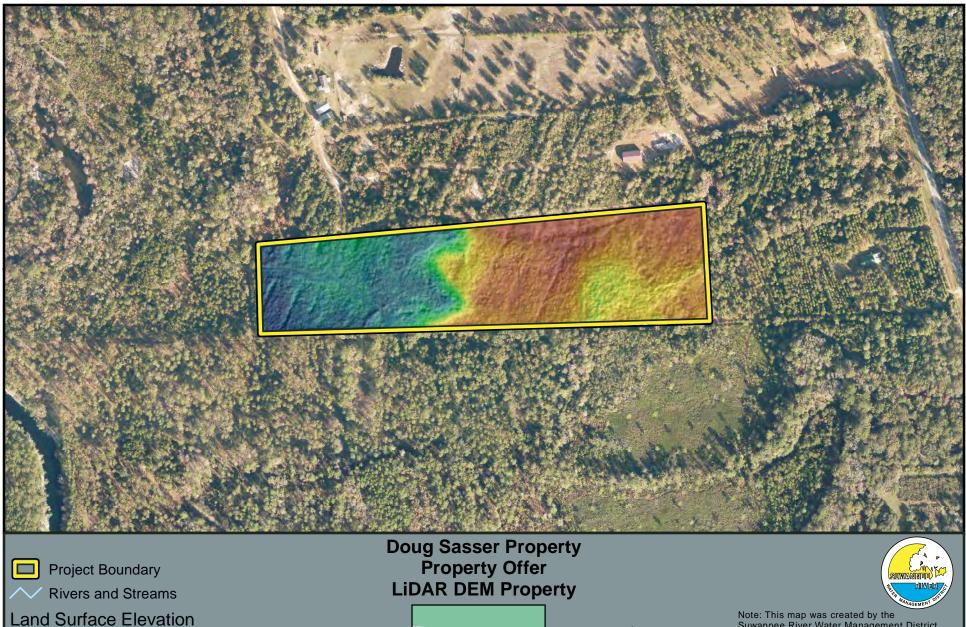

#### MEMORANDUM

| TO:   | Governing Board                                                          |
|-------|--------------------------------------------------------------------------|
| FROM: | Stephen Schroeder, Business and Community Service Manager                |
| THRU: | Steve Minnis, Deputy Executive Director, Business and Community Services |
| DATE: | August 2, 2019                                                           |
| RE:   | Decline the Purchase of 20 +/- Acres from Doug Sasser, Columbia County   |
|       |                                                                          |

# Staff requests the Governing Board accept the recommendation of staff to decline the purchase of a 20 +/- acre parcel of real property located in Columbia County.

BACKGROUND

The District received a proposal from Mr. Doug Sasser on January 5, 2019, offering to sell to the District a 20 +/- acre parcel of real property located in Columbia County. The offer was for the District to purchase the land for \$200,000. After internal staff review it was determined that the land did not enhance land management for the District, did not increase access to adjacent District owned properties and otherwise offered no value to the District.

The Staff recommendation was reviewed and approved by the Lands Committee at its July 9, 2019 meeting.

The offeror was informed of the staff recommendation and has not responded.

SCS/tm Attachments

UNFNORAD)e To wildright des