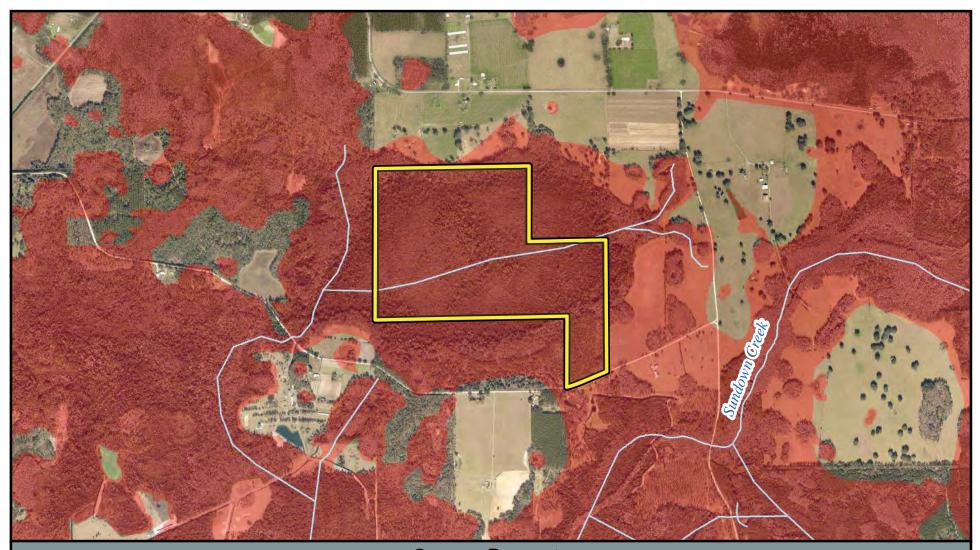

## Greene Property ±218.61 Ac Madison County

Note: This map was created by the Suwannee River Water Management District (SRWMD) to be used for planning purposes only. SRWMD shall not be held liable for any injury or damage caused by the use of data distributed as a public records request regardless of their use or application. SRWMD does not guarantee the accuracy, or suitability for any use of these data, and no warranty is expressed or implied. For more information please contact the SRWMD at 386-362-1001. Map Created 2/28/2019