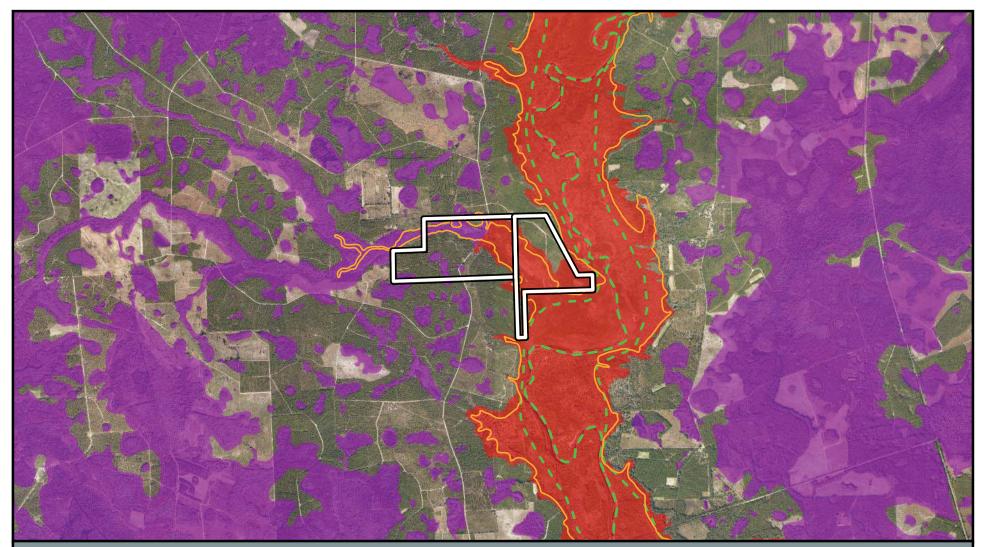

# Greene Property Property Offer Floodplain Protection

Note: This map was created by the Suwannee River Water Management District (SRWMD) to be used for planning purposes only. SRWMD shall not be held liable for any injury or damage caused by the use of data distributed as a public records request regardless of their use or application. SRWMD does not guarantee the accuracy, or suitability for any use of these data, and no warranty is expressed or implied. For more information please contact the SRWMD at 386-362-1001. Map Created 2/28/2019

2,000

Property Boundary

Floodplain Protection - 100% / ± 218.61 ac

Rivers and Streams

| L |   | _ | _ | _ |   |
|---|---|---|---|---|---|
| L | L |   |   |   |   |
| L | L |   |   |   |   |
|   |   | - | - | - | _ |
| L |   |   |   |   |   |