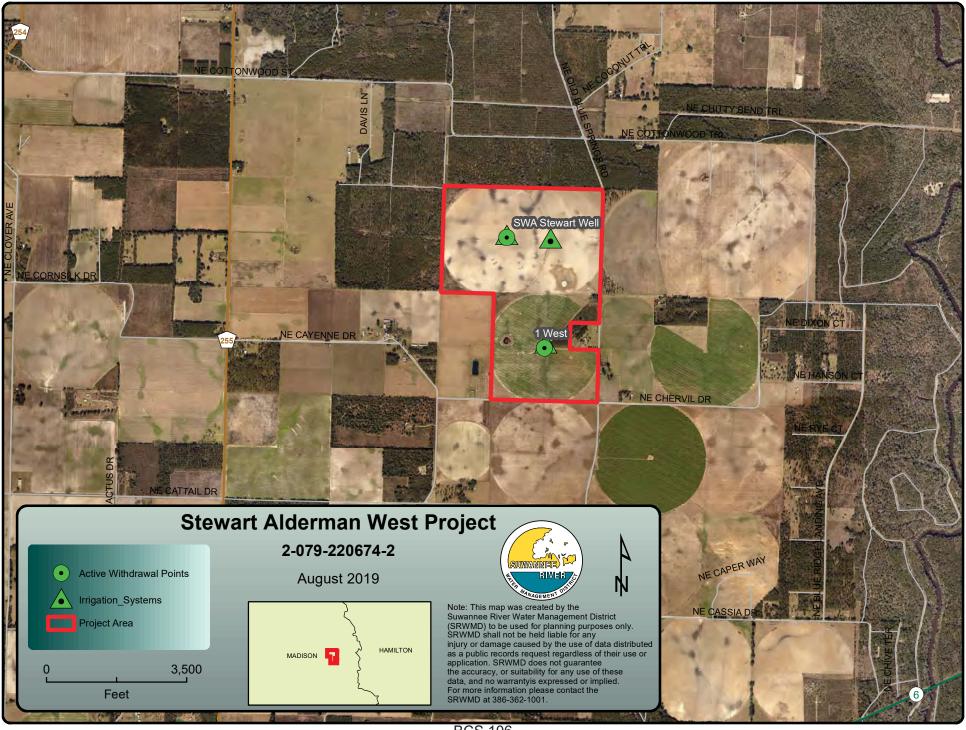

#### Resource Management

- BCS Page 63 18. Permitting Summary Report
- BCS Page 66 19. Authorization to Enter into Contract with the Federal Emergency Management Agency to Administer Risk MAP for Program
- BCS Page 67 20. Approval and Authorization to Submit the Fiscal Year 2019-2020 Annual Regulatory Plan **Recommend Consent**
- BCS Page 72 21. Authorization to Enter into an Interagency Agreement with Northwest Florida Water Management District, Simpson Nurseries Project, Jefferson County – Recommend Consent
- BCS Page 77 22. Approval of a Modification of Water Use Permit 2-001-215948-2, Shaw and Shaw Farms, Agricultural Use, to Shaw and Shaw Farms Partnership, Madison County **Recommend Consent**
- BCS Page 87
   23. Approval of a Modification of Water Use Permit 2-079-220783-2, Richardson, for Agricultural Use, to Lee Peanut Farms, LLC, Madison County –
   Recommend Consent
- BCS Page 9724. Approval of a Modification of Water Use Permit 2-079-220674-2,<br/>Stewart/Alderman West for Agricultural Use, to Lee Peanut Farms, LLC.,<br/>Madison County
- BCS Page 107 25. Approval of a Modification of Water Use Permit 2-079-216490-4 Andrews/Alderman East, for Agricultural Use, to Lee Peanut Farms, LLC., Madison County