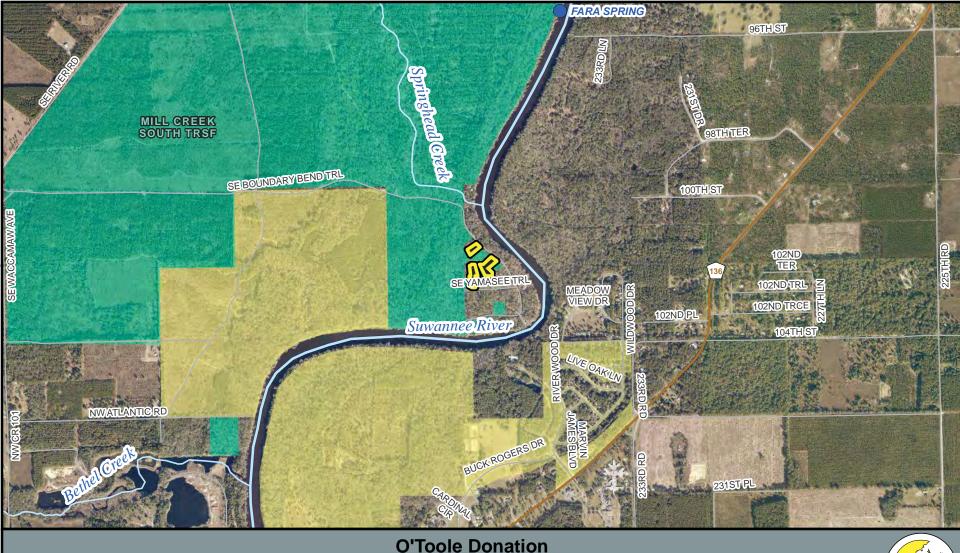

#### PARCEL SUMMARY

**TRACT:** O'Toole Donation Offer – Madison County, Florida

**OWNER:** Sara E. O'Toole

PARCEL: 2.5 acres +/-

**PARCEL DESCRIPTION:** The O'Toole property is adjacent to the Mill Creek South tract owned by the District. The property is not included in the District's Florida Forever Work Plan. The donated property will, however, provide additional floodplain and springs protection.

#### WATER RESOURCE GUIDELINE SCREENING:

Aquifer Recharge: None Springshed Protection: 100% Floodplain Protection: 100% Surface Water Protection: None

**OUTSTANDING INTERESTS:** To be determined by title search during detailed assessment. None noted in the property offer.

CURRENT ASKING PRICE: Donation.

ASSESSMENT COSTS: Costs of detailed assessment are estimated to be from \$5,000 to \$7,000.

**ACCESS:** This property has access via a legal easement from county maintained Boundy Bend Rd.