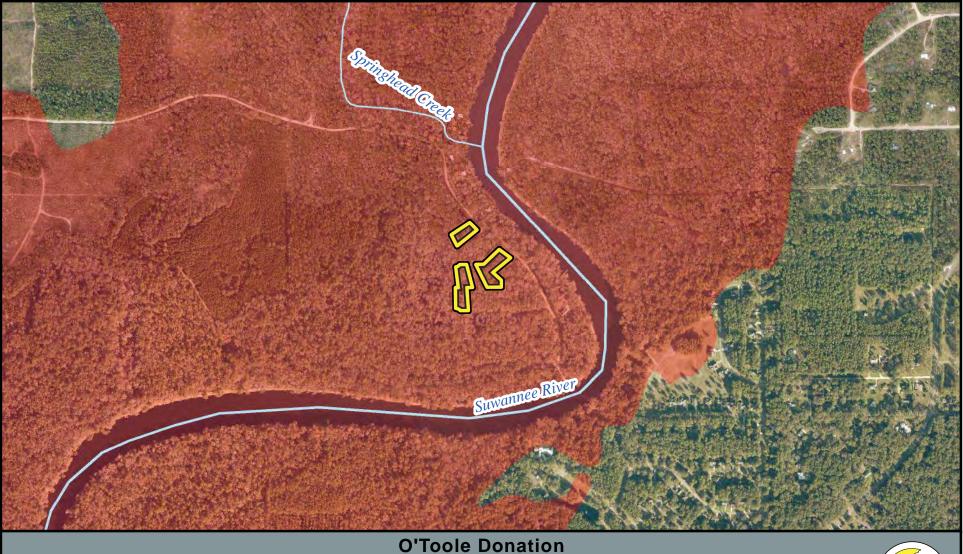

#### PARCEL SUMMARY

**TRACT:** O'Toole Donation Offer – Madison County, Florida

**OWNER:** Sara E. O'Toole

PARCEL: 2.5 acres +/-

**PARCEL DESCRIPTION:** The O'Toole property is adjacent to the Mill Creek South tract owned by the District. The property is not included in the District's Florida Forever Work Plan. The donated property will, however, provide additional floodplain and springs protection.

#### WATER RESOURCE GUIDELINE SCREENING:

Aquifer Recharge: None Springshed Protection: 100% Floodplain Protection: 100% Surface Water Protection: None

**OUTSTANDING INTERESTS:** To be determined by title search during detailed assessment. None noted in the property offer.

**MANAGEMENT**: Management will be implemented as part of the management plan for adjacent lands of the District.

Madison

Taylor

Note: This map was created by the Suwannee River Water Management District (SRWMD) to be used for planning purposes only. SRWMD shall not be held liable for any injury or damage caused by the use of data distributed as a public records request regardless of their use or application. SRWMD does not guarantee the accuracy, or suitability for any use of these data, and no warranty is expressed or implied. For more information please contact the SRWMD at 386-362-1001. Map Created 4/5/2019

UWANNEE

1,200

Feet

Floodplain Protection - 100% / ± 2.5 ac

**Rivers and Streams** 

Lafayette

Priority Focus Area 100% /  $\pm$  2.5  $\,$  ac

2nd Magnitude Spring