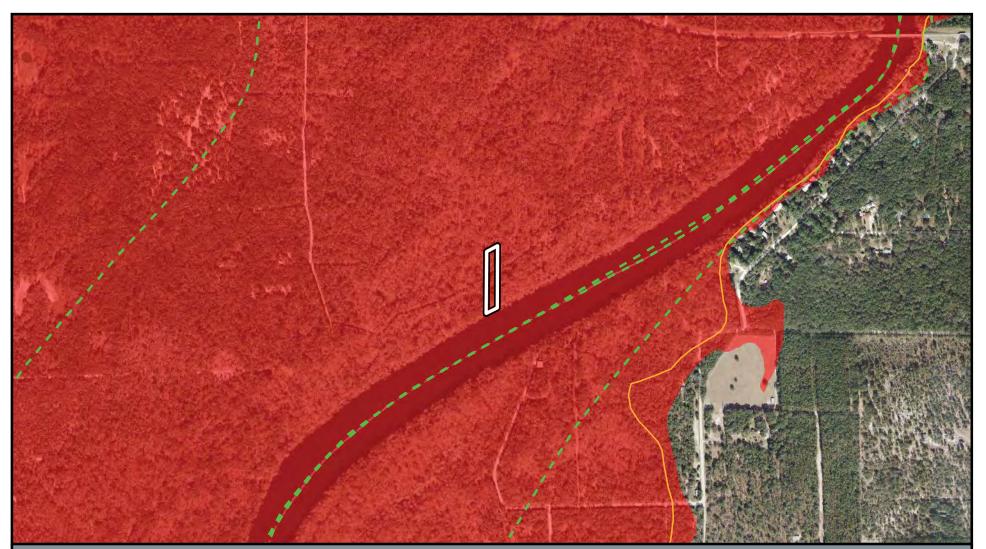

# Greene Property Property Offer Floodplain Protection

Note: This map was created by the Suwannee River Water Management District (SRWMD) to be used for planning purposes only. SRWMD shall not be held liable for any injury or damage caused by the use of data distributed as a public records request regardless of their use or application. SRWMD does not guarantee the accuracy, or suitability for any use of these data, and no warranty is expressed or implied. For more information please contact the SRWMD at 386-362-1001. Map Created 2/28/2019

2,000

Property Boundary

Floodplain Protection - 100% / ± 218.61 ac

Rivers and Streams

| L |   | _ | _ | _ |   |
|---|---|---|---|---|---|
| L | L |   |   |   |   |
| L | L |   |   |   |   |
|   |   | - | - | - | _ |
| L |   |   |   |   |   |

Property Boundary

Springshed 100% / ± 218.61 ac Priority Focus Area 0% / 0 ac