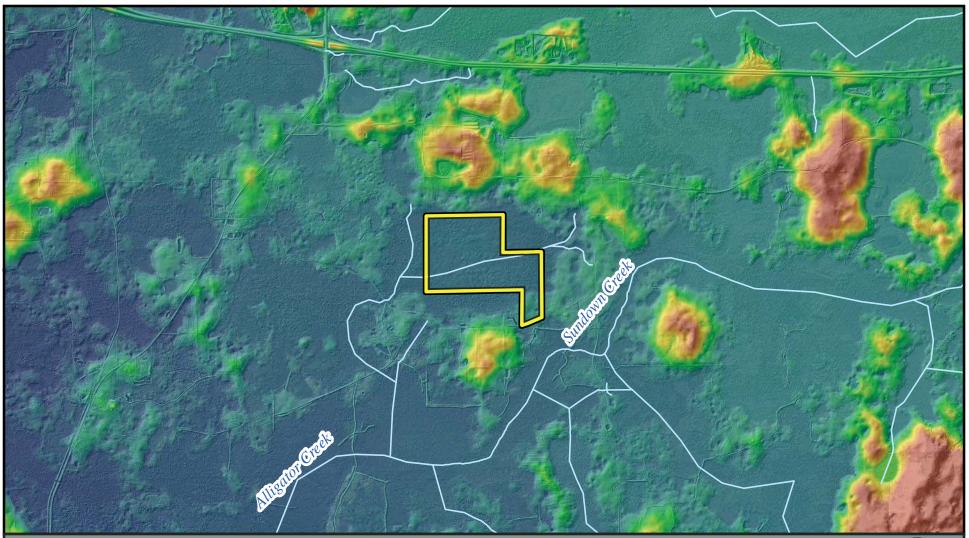

## Greene Property ±218.61 Ac Madison County

Note: This map was created by the Suwannee River Water Management District (SRWMD) to be used for planning purposes only. SRWMD shall not be held liable for any injury or damage caused by the use of data distributed as a public records request regardless of their use or application. SRWMD does not guarantee the accuracy, or suitability for any use of these data, and no warranty is expressed or implied. For more information please contact the SRWMD at 386-362-1001. Map Created 2/28/2019

### Greene Property Property Offer LiDAR Overview

Note: This map was created by the Suwannee River Water Management District (SRWMD) to be used for planning purposes only. SRWMD shall not be held liable for any injury or damage caused by the use of data distributed as a public records request regardless of their use or application. SRWMD does not guarantee the accuracy, or suitability for any use of these data, and no warranty is expressed or implied. For more information please contact the SRWMD at 386-362-1001. Map Created 2/28/2019