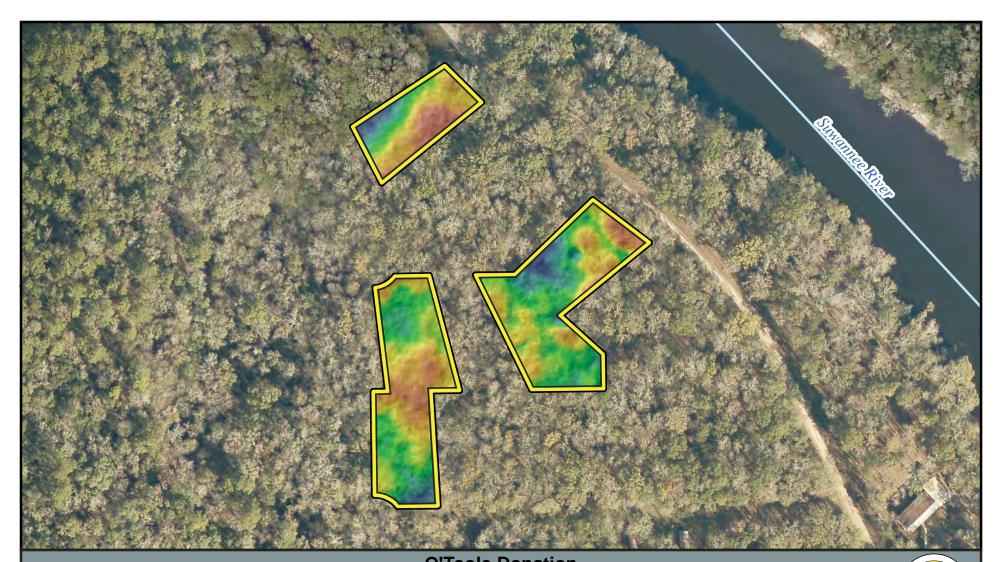

# Staff requests that the Governing Board approve the staff recommendation to accept the donation of the fee interest in three parcels totaling 2.5 +/of real property located in Madison County.

BACKGROUND

The District received an offer to donate the fee interest in a 2.5 +/- acres of real property located in Madison County on March 15, 2019. The offeror is Sara E. O'Toole. Staff reviewed the parcel and determined that it would benefit the District by assisting in the management of adjacent parcels owned by the District by providing a buffer to nearby residential lots.

#### PARCEL SUMMARY

**TRACT:** O'Toole Donation Offer – Madison County, Florida

**OWNER:** Sara E. O'Toole

PARCEL: 2.5 acres +/-

**PARCEL DESCRIPTION:** The O'Toole property is adjacent to the Mill Creek South tract owned by the District. The property is not included in the District's Florida Forever Work Plan. The donated property will, however, provide additional floodplain and springs protection.