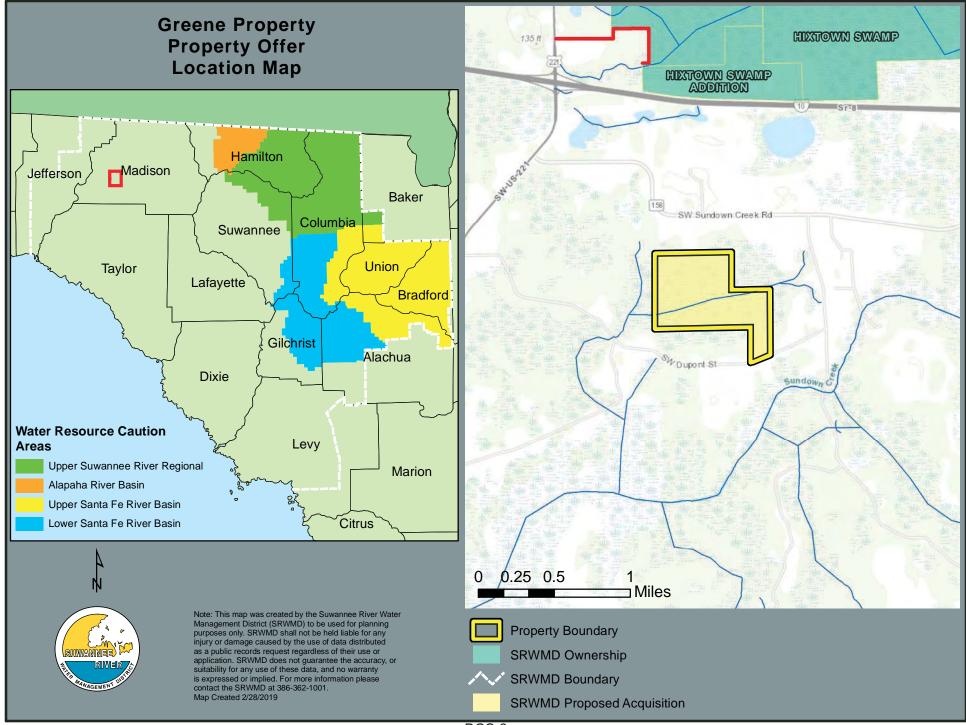

RE: Decline an Offer for 218 +/- Acres from William E. "Bubba" Greene, Madison County

RECOMMENDATION

# Staff requests that the Governing Board approve the staff recommendation to decline the purchase of a 218 +/- acre parcel of real property located in Madison County.

#### BACKGROUND

The District received an offer to sell a 218 +/- acre parcel of real property located in Madison County from William E. "Bubba" Greene on February 8, 2019. After review by staff it was recommended that the District not purchase the property. This recommendation is based on the staff findings that the parcel does not enhance land management or add any other benefit to the District. The District does not own any adjacent parcels.

The Staff recommendation was reviewed and approved by the Lands Committee on July 9, 2019.

Mr. Greene was notified of the staff recommendation and offered an opportunity to withdraw the offer but has not responded.