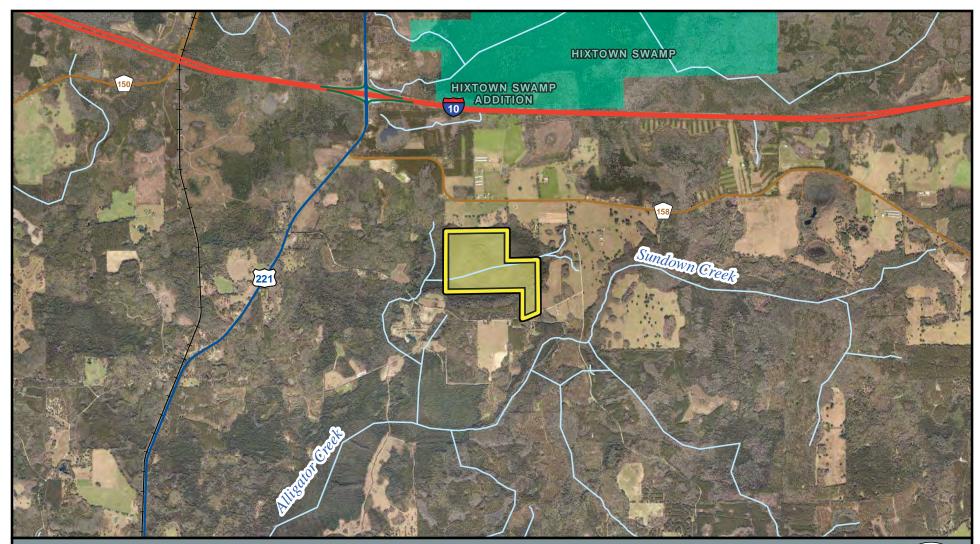

RE: Decline an Offer for 218 +/- Acres from William E. "Bubba" Greene, Madison County

RECOMMENDATION

# Staff requests that the Governing Board approve the staff recommendation to decline the purchase of a 218 +/- acre parcel of real property located in Madison County.

#### BACKGROUND

The District received an offer to sell a 218 +/- acre parcel of real property located in Madison County from William E. "Bubba" Greene on February 8, 2019. After review by staff it was recommended that the District not purchase the property. This recommendation is based on the staff findings that the parcel does not enhance land management or add any other benefit to the District. The District does not own any adjacent parcels.

The Staff recommendation was reviewed and approved by the Lands Committee on July 9, 2019.

Mr. Greene was notified of the staff recommendation and offered an opportunity to withdraw the offer but has not responded.