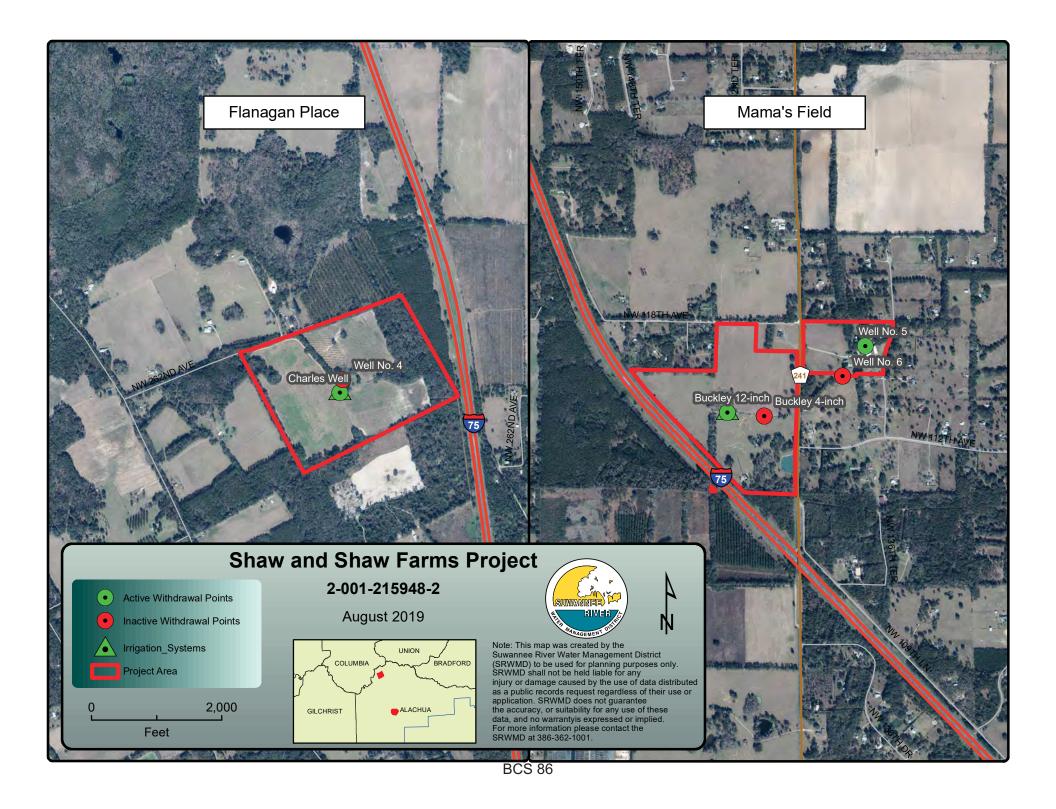

#### Resource Management

- BCS Page 63 18. Permitting Summary Report
- BCS Page 66 19. Authorization to Enter into Contract with the Federal Emergency Management Agency to Administer Risk MAP for Program
- BCS Page 67 20. Approval and Authorization to Submit the Fiscal Year 2019-2020 Annual Regulatory Plan **Recommend Consent**
- BCS Page 72 21. Authorization to Enter into an Interagency Agreement with Northwest Florida Water Management District, Simpson Nurseries Project, Jefferson County – Recommend Consent
- BCS Page 77 22. Approval of a Modification of Water Use Permit 2-001-215948-2, Shaw and Shaw Farms, Agricultural Use, to Shaw and Shaw Farms Partnership, Madison County **Recommend Consent**
- BCS Page 87
   23. Approval of a Modification of Water Use Permit 2-079-220783-2, Richardson, for Agricultural Use, to Lee Peanut Farms, LLC, Madison County –
   Recommend Consent
- BCS Page 9724. Approval of a Modification of Water Use Permit 2-079-220674-2,<br/>Stewart/Alderman West for Agricultural Use, to Lee Peanut Farms, LLC.,<br/>Madison County
- BCS Page 107 25. Approval of a Modification of Water Use Permit 2-079-216490-4 Andrews/Alderman East, for Agricultural Use, to Lee Peanut Farms, LLC., Madison County