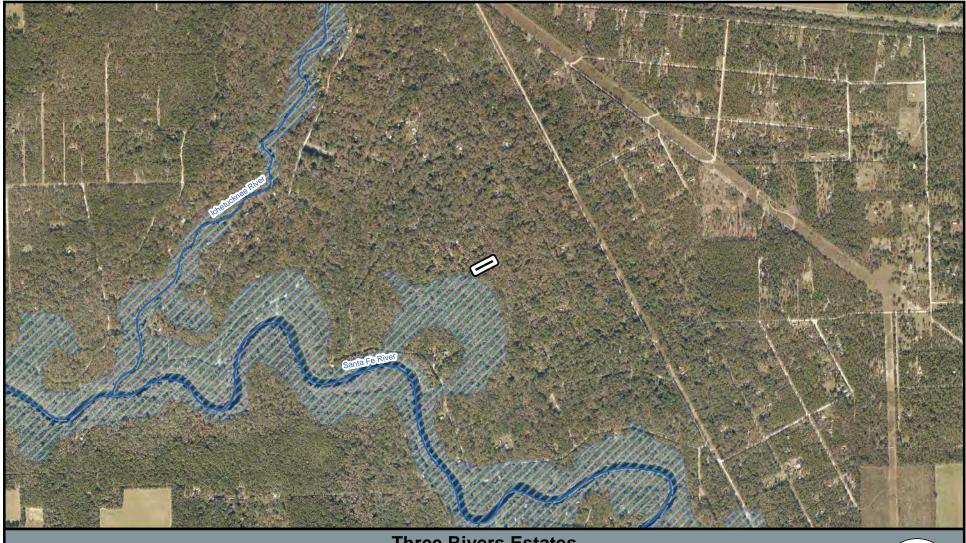

10. <u>Three Rivers Estates Parcel, Columbia County.</u> Mr. Schroeder presented this item to the Committee.

MOTION WAS MADE BY SANCHEZ, SECONDED BY JONES TO SURPLUS THIS PROPERTY. MOTION CARRIED.

Chair Brown un-tabled the Rocky Creek/Molphus Property recommendation for the July 2019 Lands Committee Meeting. Chair Brown requested a motion to forward the Rocky Creek/Molphus Property recommendation to the August 2019 Board meeting for approval.

| Tract                      | Acres | County   | Acquired<br>Date | Funding<br>Source  | Appraisal<br>Date | Price                                | Comments                                                                                              |
|----------------------------|-------|----------|------------------|--------------------|-------------------|--------------------------------------|-------------------------------------------------------------------------------------------------------|
| Suwannee<br>Run Shores     | 1.175 | Dixie    | 12/1/1989        | Save Our<br>Rivers | TBD               | To be<br>determined by<br>appraisal. | Staff recommended<br>for surplus. Lands<br>Committee<br>accepted Staff<br>recommendation<br>7/9/2019. |
| Three<br>Rivers<br>Estates | 0.918 | Columbia | 12/30/1997       | Save Our<br>Rivers | TBD               | To be<br>determined by<br>appraisal. | Staff recommended<br>for surplus. Lands<br>Committee<br>accepted Staff<br>recommendation<br>7/9/2019. |