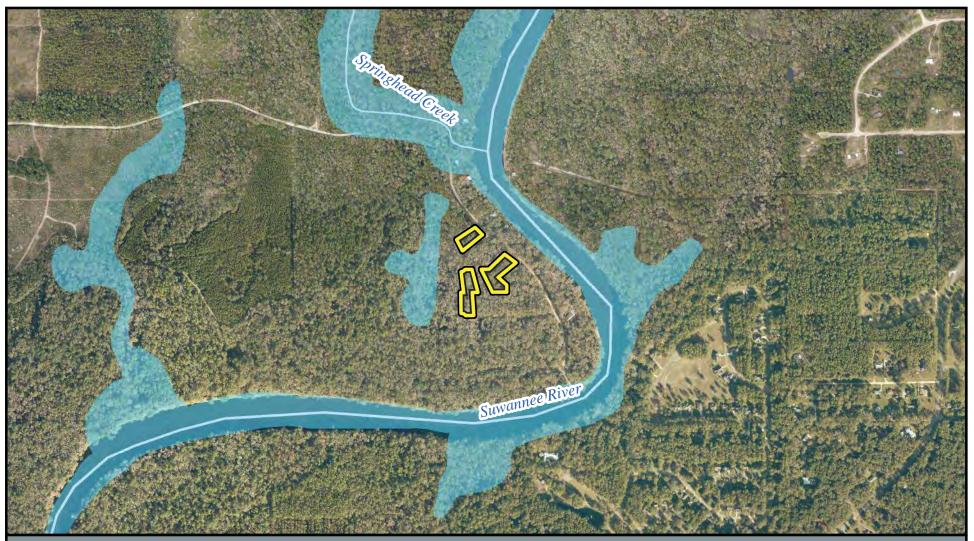

#### PARCEL SUMMARY

**TRACT:** O'Toole Donation Offer – Madison County, Florida

**OWNER:** Sara E. O'Toole

PARCEL: 2.5 acres +/-

**PARCEL DESCRIPTION:** The O'Toole property is adjacent to the Mill Creek South tract owned by the District. The property is not included in the District's Florida Forever Work Plan. The donated property will, however, provide additional floodplain and springs protection.

#### WATER RESOURCE GUIDELINE SCREENING:

Aquifer Recharge: None Springshed Protection: 100% Floodplain Protection: 100% Surface Water Protection: None

**OUTSTANDING INTERESTS:** To be determined by title search during detailed assessment. None noted in the property offer.

**MANAGEMENT**: Management will be implemented as part of the management plan for adjacent lands of the District.

Madison

Taylor

Note: This map was created by the Suwannee River Water Management District (SRWMD) to be used for planning purposes only. SRWMD shall not be held liable for any injury or damage caused by the use of data distributed as a public records request regardless of their use or application. SRWMD does not guarantee the accuracy, or suitability for any use of these data, and no warranty is expressed or implied. For more information please contact the SRWMD at 386-362-1001. Map Created 4/5/2019