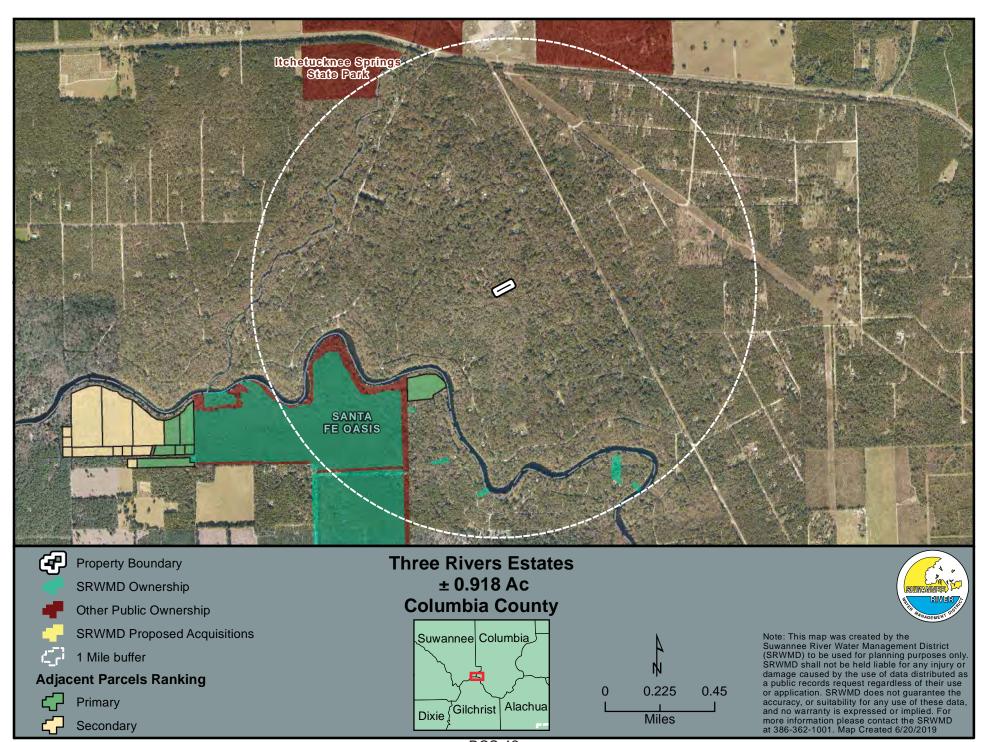

10. <u>Three Rivers Estates Parcel, Columbia County.</u> Mr. Schroeder presented this item to the Committee.

MOTION WAS MADE BY SANCHEZ, SECONDED BY JONES TO SURPLUS THIS PROPERTY. MOTION CARRIED.

Chair Brown un-tabled the Rocky Creek/Molphus Property recommendation for the July 2019 Lands Committee Meeting. Chair Brown requested a motion to forward the Rocky Creek/Molphus Property recommendation to the August 2019 Board meeting for approval.

| Tract                      | Acres | County   | Acquired<br>Date | Funding<br>Source  | Appraisal<br>Date | Price                                | Comments                                                                                              |
|----------------------------|-------|----------|------------------|--------------------|-------------------|--------------------------------------|-------------------------------------------------------------------------------------------------------|
| Suwannee<br>Run Shores     | 1.175 | Dixie    | 12/1/1989        | Save Our<br>Rivers | TBD               | To be<br>determined by<br>appraisal. | Staff recommended<br>for surplus. Lands<br>Committee<br>accepted Staff<br>recommendation<br>7/9/2019. |
| Three<br>Rivers<br>Estates | 0.918 | Columbia | 12/30/1997       | Save Our<br>Rivers | TBD               | To be<br>determined by<br>appraisal. | Staff recommended<br>for surplus. Lands<br>Committee<br>accepted Staff<br>recommendation<br>7/9/2019. |