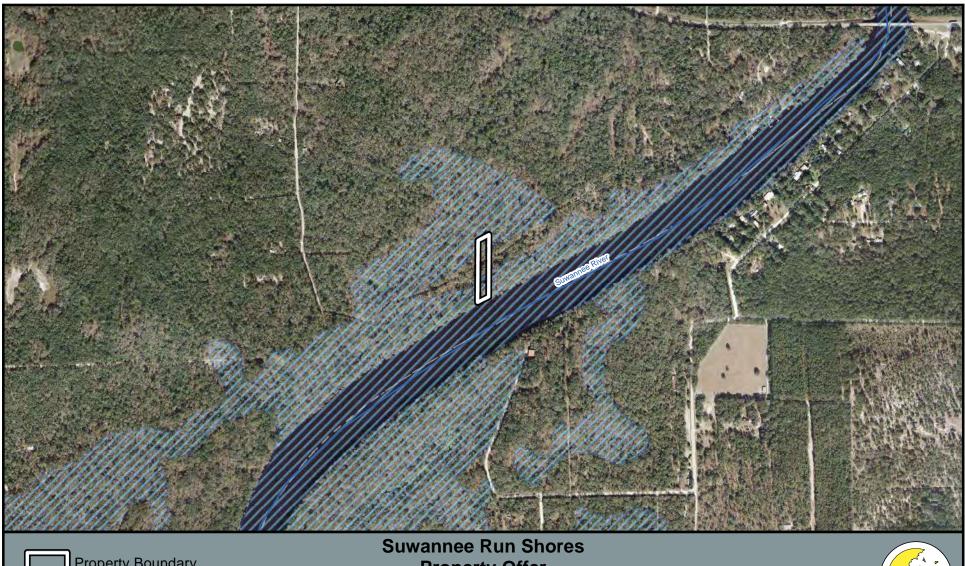

#### Surplus Lands

9. <u>Suwannee Run Shores Parcel, Dixie County.</u> Mr. Schroeder presented this item to the Committee.

MOTION WAS MADE BY QUINCEY, SECONDED BY SANCHEZ TO SURPLUS THIS PROPERTY. MOTION CARRIED.

| Tract                      | Acres | County   | Acquired<br>Date | Funding<br>Source  | Appraisal<br>Date | Price                                | Comments                                                                                              |
|----------------------------|-------|----------|------------------|--------------------|-------------------|--------------------------------------|-------------------------------------------------------------------------------------------------------|
| Suwannee<br>Run Shores     | 1.175 | Dixie    | 12/1/1989        | Save Our<br>Rivers | TBD               | To be<br>determined by<br>appraisal. | Staff recommended<br>for surplus. Lands<br>Committee<br>accepted Staff<br>recommendation<br>7/9/2019. |
| Three<br>Rivers<br>Estates | 0.918 | Columbia | 12/30/1997       | Save Our<br>Rivers | TBD               | To be<br>determined by<br>appraisal. | Staff recommended<br>for surplus. Lands<br>Committee<br>accepted Staff<br>recommendation<br>7/9/2019. |