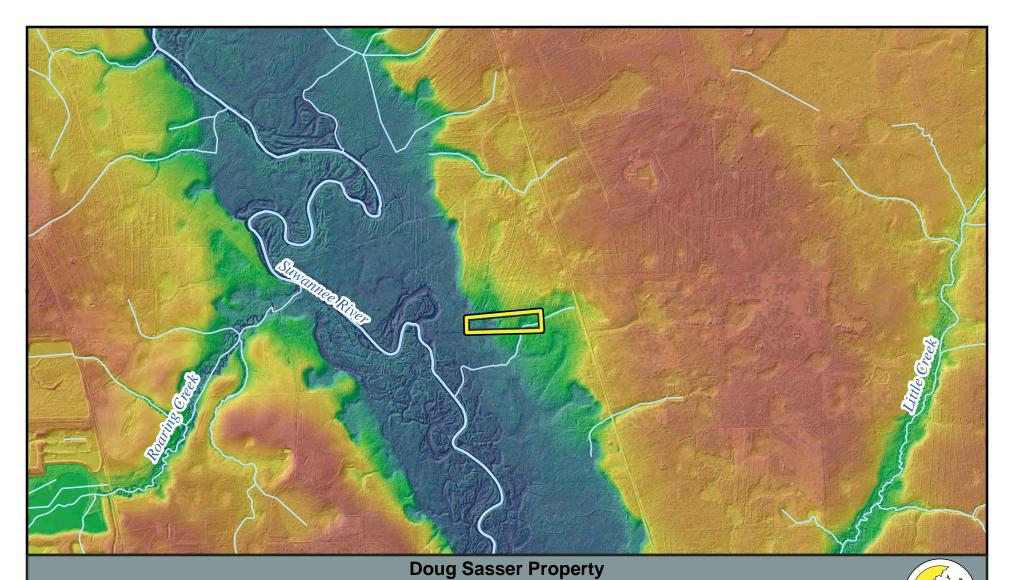

#### MEMORANDUM

| TO:   | Governing Board                                                          |
|-------|--------------------------------------------------------------------------|
| FROM: | Stephen Schroeder, Business and Community Service Manager                |
| THRU: | Steve Minnis, Deputy Executive Director, Business and Community Services |
| DATE: | August 2, 2019                                                           |
| RE:   | Decline the Purchase of 20 +/- Acres from Doug Sasser, Columbia County   |
|       |                                                                          |

# Staff requests the Governing Board accept the recommendation of staff to decline the purchase of a 20 +/- acre parcel of real property located in Columbia County.

BACKGROUND

The District received a proposal from Mr. Doug Sasser on January 5, 2019, offering to sell to the District a 20 +/- acre parcel of real property located in Columbia County. The offer was for the District to purchase the land for \$200,000. After internal staff review it was determined that the land did not enhance land management for the District, did not increase access to adjacent District owned properties and otherwise offered no value to the District.

The Staff recommendation was reviewed and approved by the Lands Committee at its July 9, 2019 meeting.

The offeror was informed of the staff recommendation and has not responded.

SCS/tm Attachments

UNFNORAD)e To wildright des