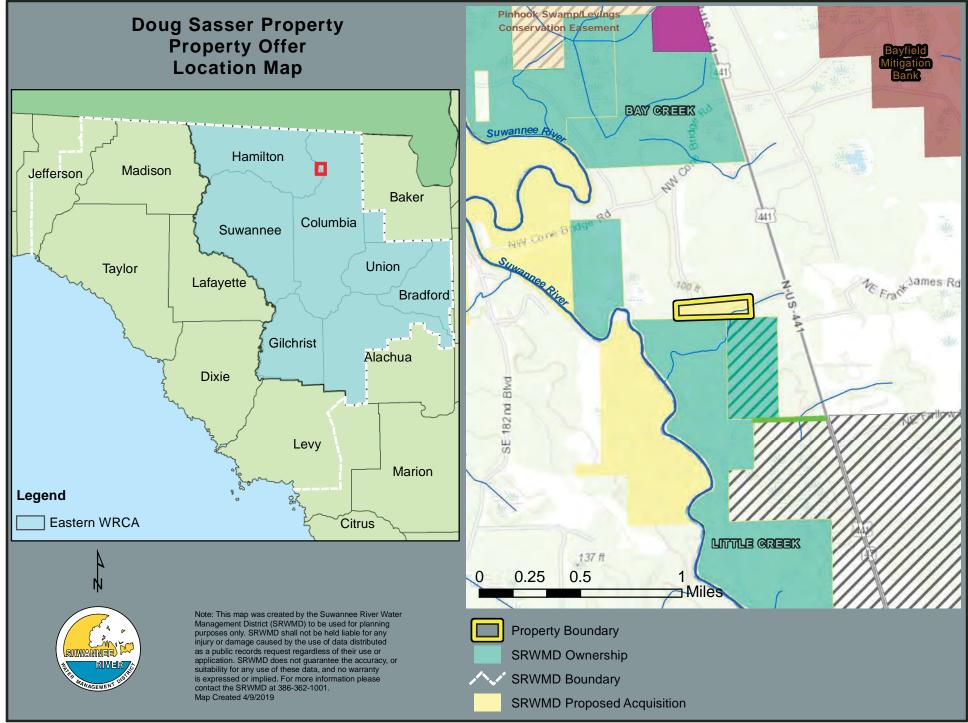

#### MEMORANDUM

| TO:   | Governing Board                                                          |
|-------|--------------------------------------------------------------------------|
| FROM: | Stephen Schroeder, Business and Community Service Manager                |
| THRU: | Steve Minnis, Deputy Executive Director, Business and Community Services |
| DATE: | August 2, 2019                                                           |
| RE:   | Decline the Purchase of 20 +/- Acres from Doug Sasser, Columbia County   |
|       |                                                                          |

# Staff requests the Governing Board accept the recommendation of staff to decline the purchase of a 20 +/- acre parcel of real property located in Columbia County.

BACKGROUND

The District received a proposal from Mr. Doug Sasser on January 5, 2019, offering to sell to the District a 20 +/- acre parcel of real property located in Columbia County. The offer was for the District to purchase the land for \$200,000. After internal staff review it was determined that the land did not enhance land management for the District, did not increase access to adjacent District owned properties and otherwise offered no value to the District.

The Staff recommendation was reviewed and approved by the Lands Committee at its July 9, 2019 meeting.

The offeror was informed of the staff recommendation and has not responded.

SCS/tm Attachments

UNFNORAD)e To wildright des