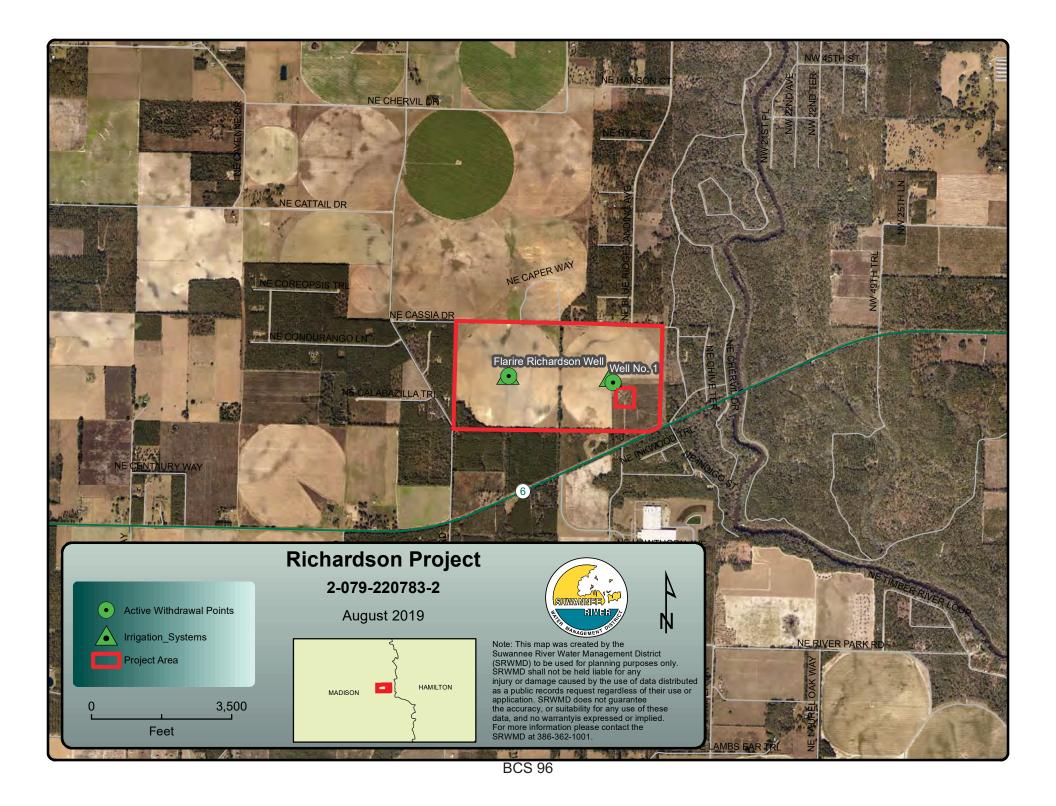

#### Resource Management

- BCS Page 63 18. Permitting Summary Report
- BCS Page 66 19. Authorization to Enter into Contract with the Federal Emergency Management Agency to Administer Risk MAP for Program
- BCS Page 67 20. Approval and Authorization to Submit the Fiscal Year 2019-2020 Annual Regulatory Plan **Recommend Consent**
- BCS Page 72 21. Authorization to Enter into an Interagency Agreement with Northwest Florida Water Management District, Simpson Nurseries Project, Jefferson County – Recommend Consent
- BCS Page 77 22. Approval of a Modification of Water Use Permit 2-001-215948-2, Shaw and Shaw Farms, Agricultural Use, to Shaw and Shaw Farms Partnership, Madison County **Recommend Consent**
- BCS Page 87
   23. Approval of a Modification of Water Use Permit 2-079-220783-2, Richardson, for Agricultural Use, to Lee Peanut Farms, LLC, Madison County –
   Recommend Consent
- BCS Page 9724. Approval of a Modification of Water Use Permit 2-079-220674-2,<br/>Stewart/Alderman West for Agricultural Use, to Lee Peanut Farms, LLC.,<br/>Madison County
- BCS Page 107 25. Approval of a Modification of Water Use Permit 2-079-216490-4 Andrews/Alderman East, for Agricultural Use, to Lee Peanut Farms, LLC., Madison County