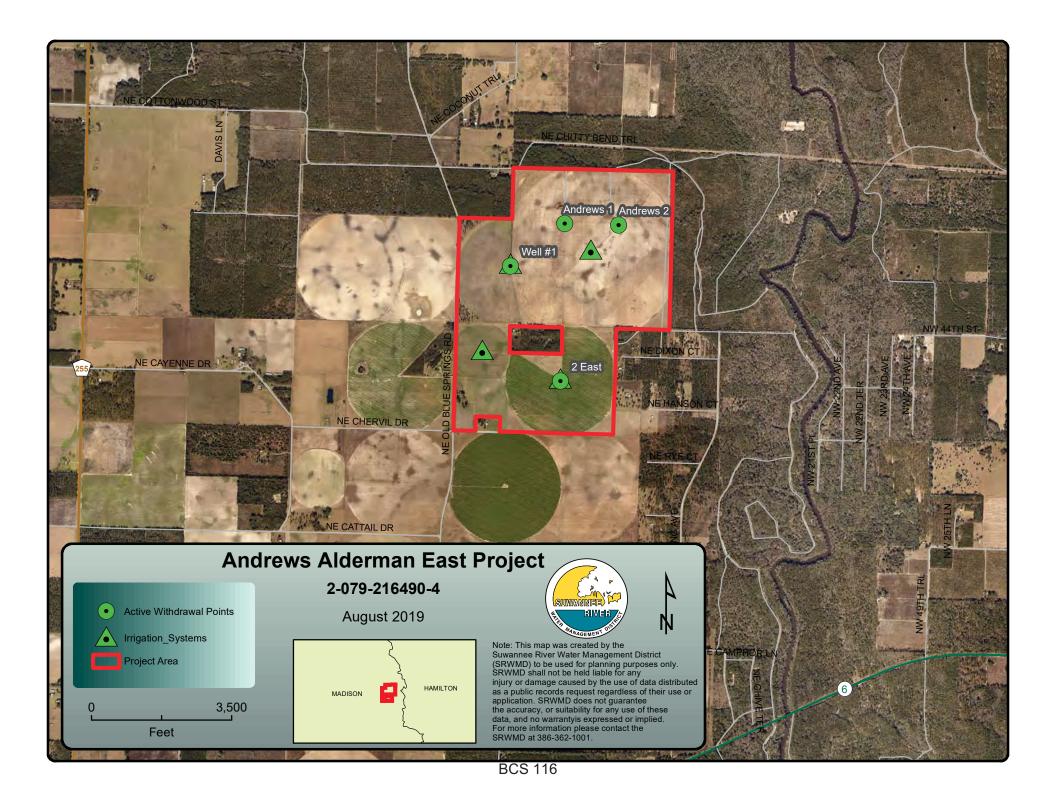

#### Resource Management

- BCS Page 63 18. Permitting Summary Report
- BCS Page 66 19. Authorization to Enter into Contract with the Federal Emergency Management Agency to Administer Risk MAP for Program
- BCS Page 67 20. Approval and Authorization to Submit the Fiscal Year 2019-2020 Annual Regulatory Plan **Recommend Consent**
- BCS Page 72 21. Authorization to Enter into an Interagency Agreement with Northwest Florida Water Management District, Simpson Nurseries Project, Jefferson County – Recommend Consent
- BCS Page 77 22. Approval of a Modification of Water Use Permit 2-001-215948-2, Shaw and Shaw Farms, Agricultural Use, to Shaw and Shaw Farms Partnership, Madison County **Recommend Consent**
- BCS Page 87
   23. Approval of a Modification of Water Use Permit 2-079-220783-2, Richardson, for Agricultural Use, to Lee Peanut Farms, LLC, Madison County –
   Recommend Consent
- BCS Page 9724. Approval of a Modification of Water Use Permit 2-079-220674-2,<br/>Stewart/Alderman West for Agricultural Use, to Lee Peanut Farms, LLC.,<br/>Madison County
- BCS Page 107 25. Approval of a Modification of Water Use Permit 2-079-216490-4 Andrews/Alderman East, for Agricultural Use, to Lee Peanut Farms, LLC., Madison County