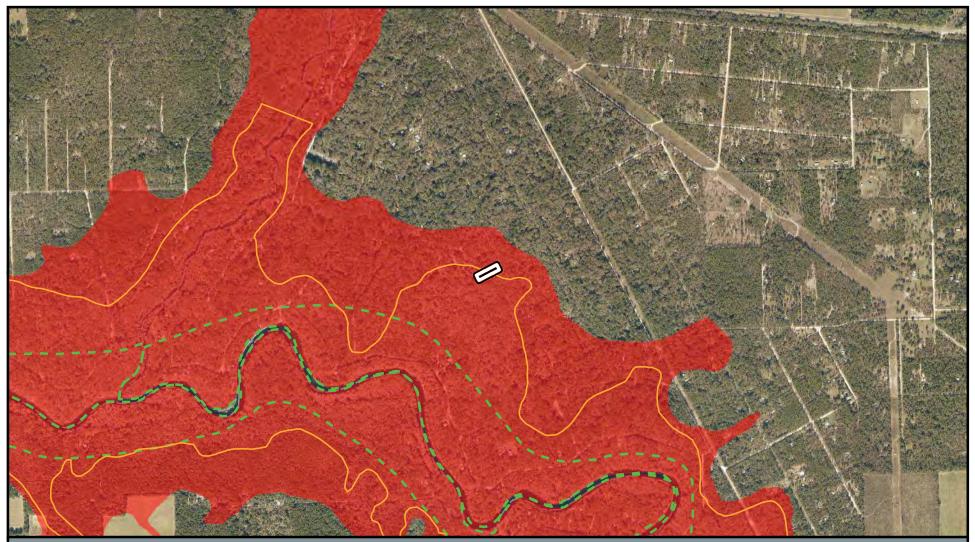

# Greene Property Property Offer Floodplain Protection

Note: This map was created by the Suwannee River Water Management District (SRWMD) to be used for planning purposes only. SRWMD shall not be held liable for any injury or damage caused by the use of data distributed as a public records request regardless of their use or application. SRWMD does not guarantee the accuracy, or suitability for any use of these data, and no warranty is expressed or implied. For more information please contact the SRWMD at 386-362-1001. Map Created 2/28/2019

2,000

Property Boundary

Floodplain Protection - 100% / ± 218.61 ac

Rivers and Streams

| L |   | _ | _ | _ |   |
|---|---|---|---|---|---|
| L | L |   |   |   |   |
| L | L |   |   |   |   |
|   |   | - | - | - | _ |
| L |   |   |   |   |   |

Property Boundary

Springshed 100% / ± 218.61 ac Priority Focus Area 0% / 0 ac