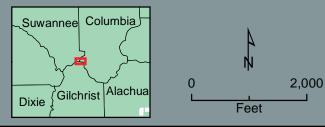

10. <u>Three Rivers Estates Parcel, Columbia County.</u> Mr. Schroeder presented this item to the Committee.

MOTION WAS MADE BY SANCHEZ, SECONDED BY JONES TO SURPLUS THIS PROPERTY. MOTION CARRIED.

Chair Brown un-tabled the Rocky Creek/Molphus Property recommendation for the July 2019 Lands Committee Meeting. Chair Brown requested a motion to forward the Rocky Creek/Molphus Property recommendation to the August 2019 Board meeting for approval.

| Tract                      | Acres | County   | Acquired<br>Date | Funding<br>Source  | Appraisal<br>Date | Price                                | Comments                                                                                              |
|----------------------------|-------|----------|------------------|--------------------|-------------------|--------------------------------------|-------------------------------------------------------------------------------------------------------|
| Suwannee<br>Run Shores     | 1.175 | Dixie    | 12/1/1989        | Save Our<br>Rivers | TBD               | To be<br>determined by<br>appraisal. | Staff recommended<br>for surplus. Lands<br>Committee<br>accepted Staff<br>recommendation<br>7/9/2019. |
| Three<br>Rivers<br>Estates | 0.918 | Columbia | 12/30/1997       | Save Our<br>Rivers | TBD               | To be<br>determined by<br>appraisal. | Staff recommended<br>for surplus. Lands<br>Committee<br>accepted Staff<br>recommendation<br>7/9/2019. |