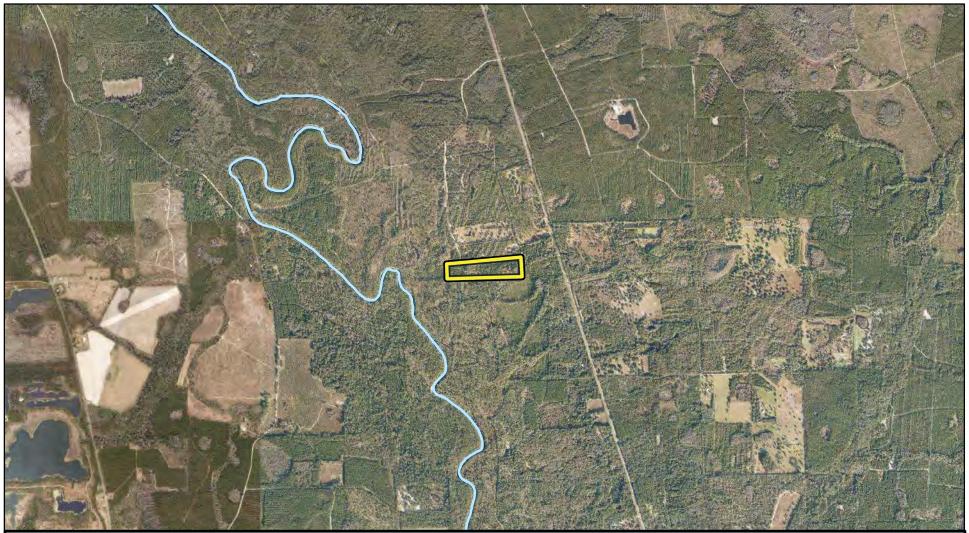

#### Approved for Detailed Assessment

| Owner                 | Project Name                           | Acres | County    | Comments                                                                                             |
|-----------------------|----------------------------------------|-------|-----------|------------------------------------------------------------------------------------------------------|
| Michael and           | Shaw Conservation                      | 1,099 | Lafayette | Negotiations ongoing.                                                                                |
| Freda Shaw            | Easement Exchange                      |       |           |                                                                                                      |
| Jerry Coker, Etal.    | Lumber Camp Springs                    | 37    | Gilchrist | Title issue regarding access. Landowners<br>evaluating access alternatives with Gilchrist<br>County. |
| Tim Walker, Etal.     | Tim Walker<br>Conservation<br>Easement | 90    | Lafayette | Appraisal required.                                                                                  |
| Bob Chastain,<br>Etal | Chastain Tract                         | 7     | Columbia  | Detailed Assessment Approved 09/11/2018.<br>Property owner discontinued process<br>5/1/2019.         |