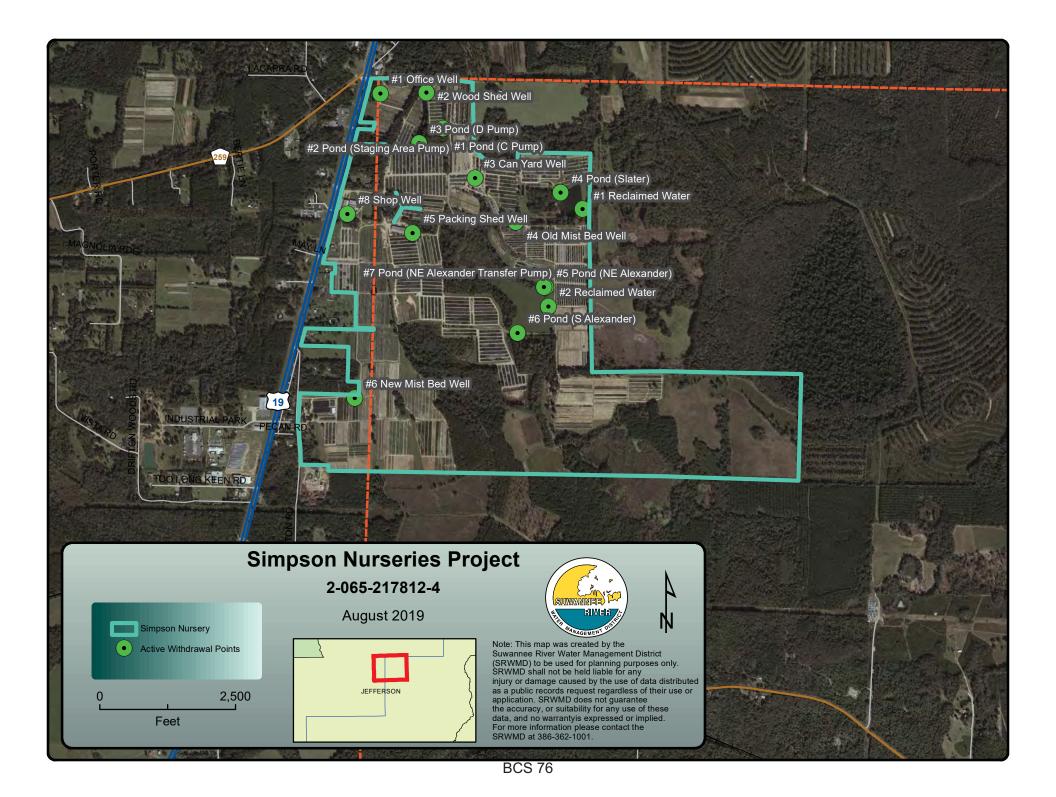

#### Resource Management

- BCS Page 63 18. Permitting Summary Report
- BCS Page 66 19. Authorization to Enter into Contract with the Federal Emergency Management Agency to Administer Risk MAP for Program
- BCS Page 67 20. Approval and Authorization to Submit the Fiscal Year 2019-2020 Annual Regulatory Plan **Recommend Consent**
- BCS Page 72 21. Authorization to Enter into an Interagency Agreement with Northwest Florida Water Management District, Simpson Nurseries Project, Jefferson County – Recommend Consent
- BCS Page 77 22. Approval of a Modification of Water Use Permit 2-001-215948-2, Shaw and Shaw Farms, Agricultural Use, to Shaw and Shaw Farms Partnership, Madison County **Recommend Consent**
- BCS Page 87
   23. Approval of a Modification of Water Use Permit 2-079-220783-2, Richardson, for Agricultural Use, to Lee Peanut Farms, LLC, Madison County –
   Recommend Consent
- BCS Page 9724. Approval of a Modification of Water Use Permit 2-079-220674-2,<br/>Stewart/Alderman West for Agricultural Use, to Lee Peanut Farms, LLC.,<br/>Madison County
- BCS Page 107 25. Approval of a Modification of Water Use Permit 2-079-216490-4 Andrews/Alderman East, for Agricultural Use, to Lee Peanut Farms, LLC., Madison County