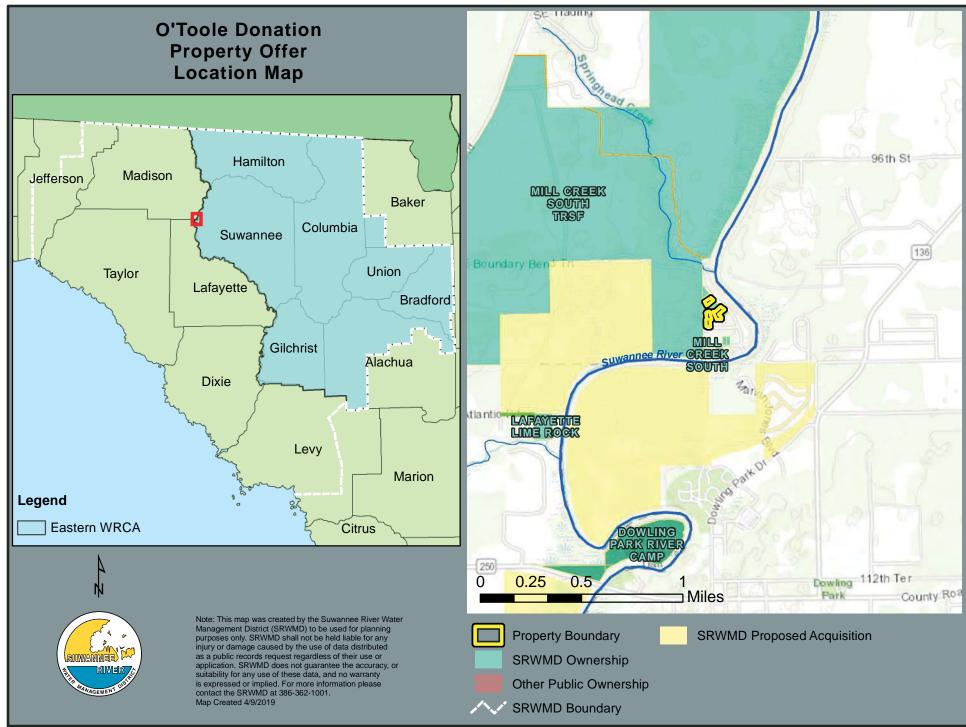

#### PARCEL SUMMARY

**TRACT:** O'Toole Donation Offer – Madison County, Florida

**OWNER:** Sara E. O'Toole

PARCEL: 2.5 acres +/-

**PARCEL DESCRIPTION:** The O'Toole property is adjacent to the Mill Creek South tract owned by the District. The property is not included in the District's Florida Forever Work Plan. The donated property will, however, provide additional floodplain and springs protection.

#### WATER RESOURCE GUIDELINE SCREENING:

Aquifer Recharge: None Springshed Protection: 100% Floodplain Protection: 100% Surface Water Protection: None

**OUTSTANDING INTERESTS:** To be determined by title search during detailed assessment. None noted in the property offer.

CURRENT ASKING PRICE: Donation.

ASSESSMENT COSTS: Costs of detailed assessment are estimated to be from \$5,000 to \$7,000.

**ACCESS:** This property has access via a legal easement from county maintained Boundy Bend Rd.