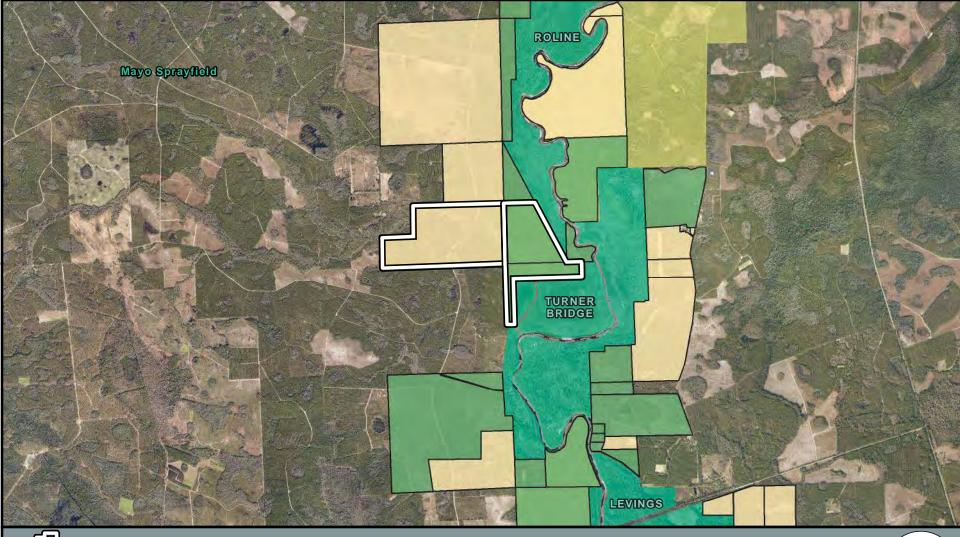

#### Legislative and Governmental Affairs

- BCS Page 1 9. Land Acquisition and Disposition Activity Report
- BCS Page 4 10. Decline an Offer for 218 +/- Acres from William E. "Bubba" Greene, Madison County – **Recommend Consent**
- BCS Page 14 11. Decline the Purchase of 20 +/- acres from Doug Sasser, Columbia County **Recommend Consent**
- BCS Page 24 12. Accept a Donation of 2.5 +/- Acres from Sara E. O'Toole, Madison County Recommend Consent
- BCS Page 34 13. Approval to Surplus 1.175 +/- Acre Parcel Located Within Suwannee Run Shores, Dixie County – **Recommend Consent**
- BCS Page 40 14. Approval to Surplus 0.918 +/- Acres Located Within Three Rivers Estates, Columbia County – **Recommend Consent**
- BCS Page 46 15. Authorization to Commence Detailed Assessment and Negotiations with Molpus Woodlands Group on the Purchase of the Rocky Creek Tract, Hamilton County– **Recommend Consent**