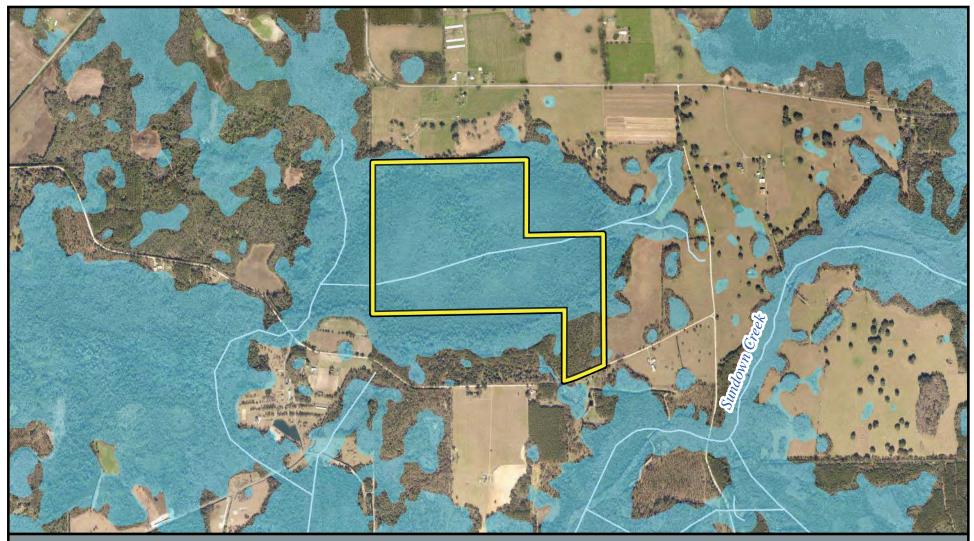

### Greene Property Property Offer LiDAR Overview

Note: This map was created by the Suwannee River Water Management District (SRWMD) to be used for planning purposes only. SRWMD shall not be held liable for any injury or damage caused by the use of data distributed as a public records request regardless of their use or application. SRWMD does not guarantee the accuracy, or suitability for any use of these data, and no warranty is expressed or implied. For more information please contact the SRWMD at 386-362-1001. Map Created 2/28/2019

3,000

UWANNEE