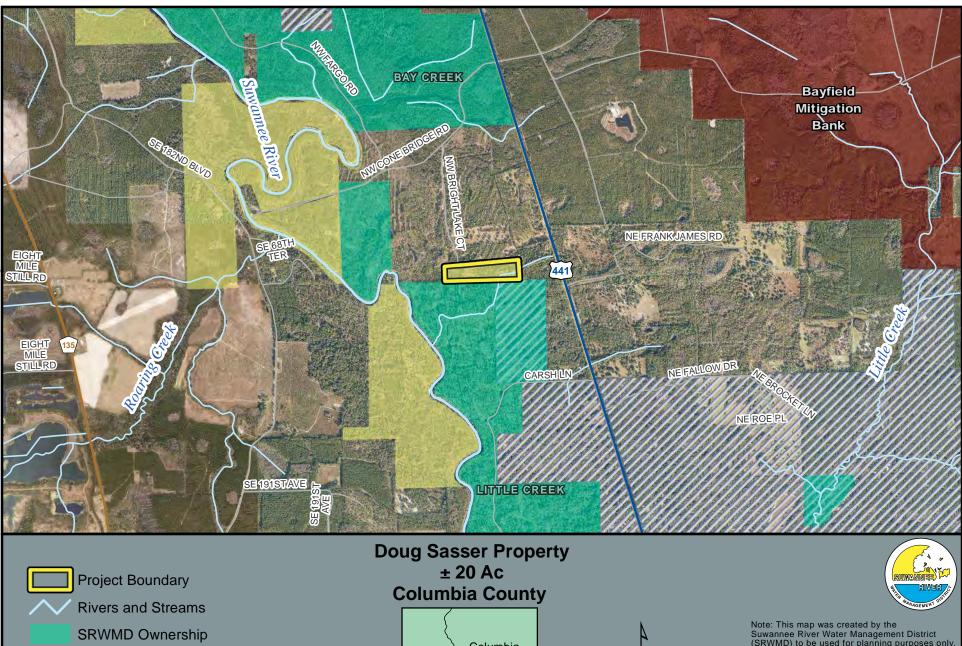

#### MEMORANDUM

| TO:   | Governing Board                                                          |
|-------|--------------------------------------------------------------------------|
| FROM: | Stephen Schroeder, Business and Community Service Manager                |
| THRU: | Steve Minnis, Deputy Executive Director, Business and Community Services |
| DATE: | August 2, 2019                                                           |
| RE:   | Decline the Purchase of 20 +/- Acres from Doug Sasser, Columbia County   |
|       |                                                                          |

# Staff requests the Governing Board accept the recommendation of staff to decline the purchase of a 20 +/- acre parcel of real property located in Columbia County.

BACKGROUND

The District received a proposal from Mr. Doug Sasser on January 5, 2019, offering to sell to the District a 20 +/- acre parcel of real property located in Columbia County. The offer was for the District to purchase the land for \$200,000. After internal staff review it was determined that the land did not enhance land management for the District, did not increase access to adjacent District owned properties and otherwise offered no value to the District.

The Staff recommendation was reviewed and approved by the Lands Committee at its July 9, 2019 meeting.

The offeror was informed of the staff recommendation and has not responded.

SCS/tm Attachments

UNFNORAD)e To wildright des