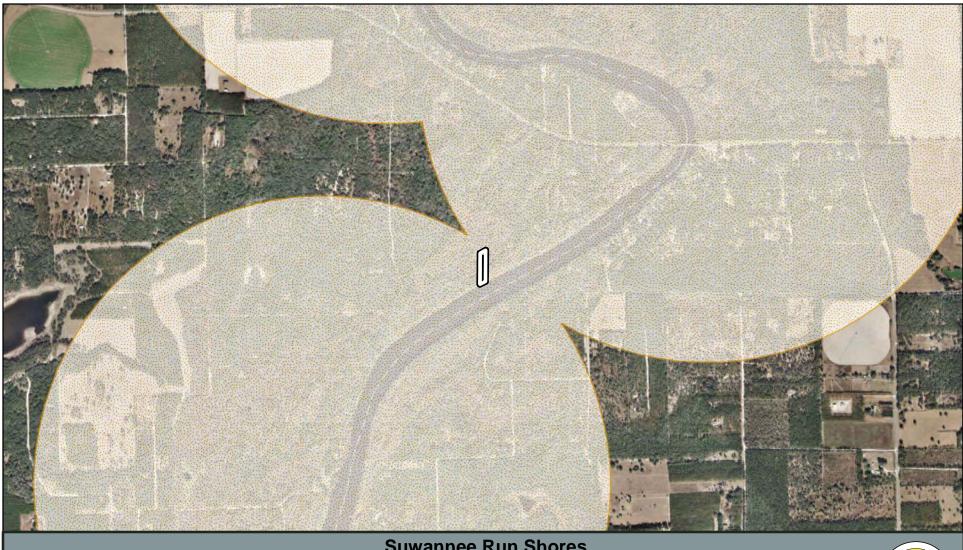

#### Surplus Lands

9. <u>Suwannee Run Shores Parcel, Dixie County.</u> Mr. Schroeder presented this item to the Committee.

MOTION WAS MADE BY QUINCEY, SECONDED BY SANCHEZ TO SURPLUS THIS PROPERTY. MOTION CARRIED.

| Tract                      | Acres | County   | Acquired<br>Date | Funding<br>Source  | Appraisal<br>Date | Price                                | Comments                                                                                              |
|----------------------------|-------|----------|------------------|--------------------|-------------------|--------------------------------------|-------------------------------------------------------------------------------------------------------|
| Suwannee<br>Run Shores     | 1.175 | Dixie    | 12/1/1989        | Save Our<br>Rivers | TBD               | To be<br>determined by<br>appraisal. | Staff recommended<br>for surplus. Lands<br>Committee<br>accepted Staff<br>recommendation<br>7/9/2019. |
| Three<br>Rivers<br>Estates | 0.918 | Columbia | 12/30/1997       | Save Our<br>Rivers | TBD               | To be<br>determined by<br>appraisal. | Staff recommended<br>for surplus. Lands<br>Committee<br>accepted Staff<br>recommendation<br>7/9/2019. |