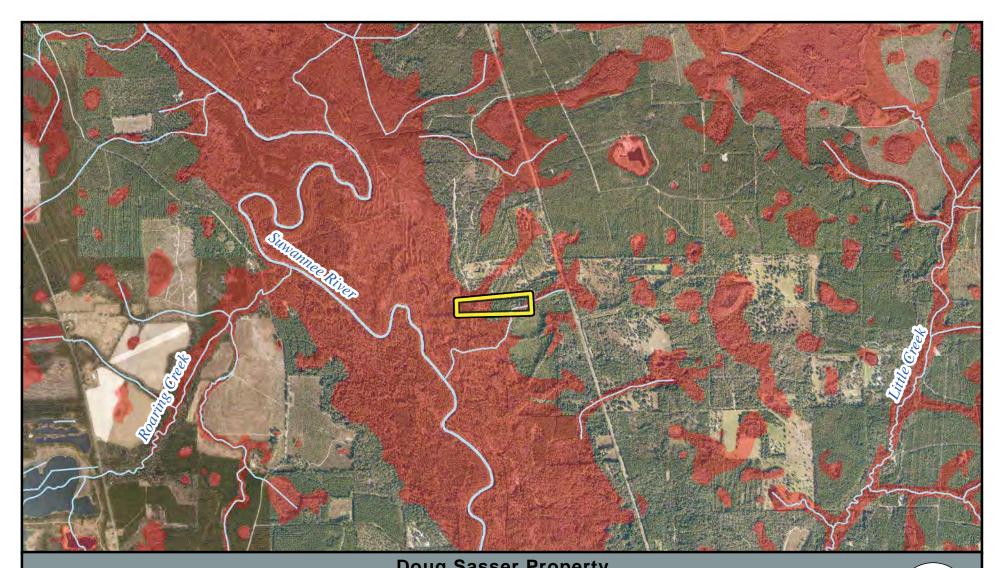

#### MEMORANDUM

| TO:   | Governing Board                                                          |
|-------|--------------------------------------------------------------------------|
| FROM: | Stephen Schroeder, Business and Community Service Manager                |
| THRU: | Steve Minnis, Deputy Executive Director, Business and Community Services |
| DATE: | August 2, 2019                                                           |
| RE:   | Decline the Purchase of 20 +/- Acres from Doug Sasser, Columbia County   |
|       |                                                                          |

# Staff requests the Governing Board accept the recommendation of staff to decline the purchase of a 20 +/- acre parcel of real property located in Columbia County.

BACKGROUND

The District received a proposal from Mr. Doug Sasser on January 5, 2019, offering to sell to the District a 20 +/- acre parcel of real property located in Columbia County. The offer was for the District to purchase the land for \$200,000. After internal staff review it was determined that the land did not enhance land management for the District, did not increase access to adjacent District owned properties and otherwise offered no value to the District.

The Staff recommendation was reviewed and approved by the Lands Committee at its July 9, 2019 meeting.

The offeror was informed of the staff recommendation and has not responded.

SCS/tm Attachments

UNFNORAD)e To wildright des