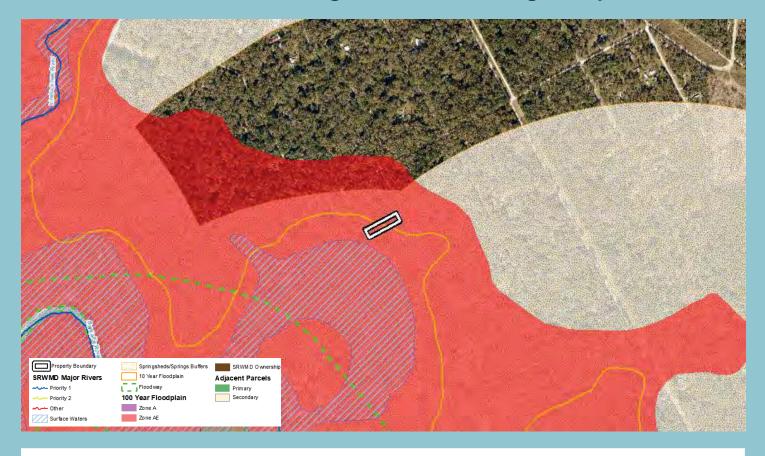

#### PARCEL SUMMARY

**TRACT:** O'Toole Donation Offer – Madison County, Florida

**OWNER:** Sara E. O'Toole

PARCEL: 2.5 acres +/-

**PARCEL DESCRIPTION:** The O'Toole property is adjacent to the Mill Creek South tract owned by the District. The property is not included in the District's Florida Forever Work Plan. The donated property will, however, provide additional floodplain and springs protection.

#### WATER RESOURCE GUIDELINE SCREENING:

Aquifer Recharge: None Springshed Protection: 100% Floodplain Protection: 100% Surface Water Protection: None

**OUTSTANDING INTERESTS:** To be determined by title search during detailed assessment. None noted in the property offer.