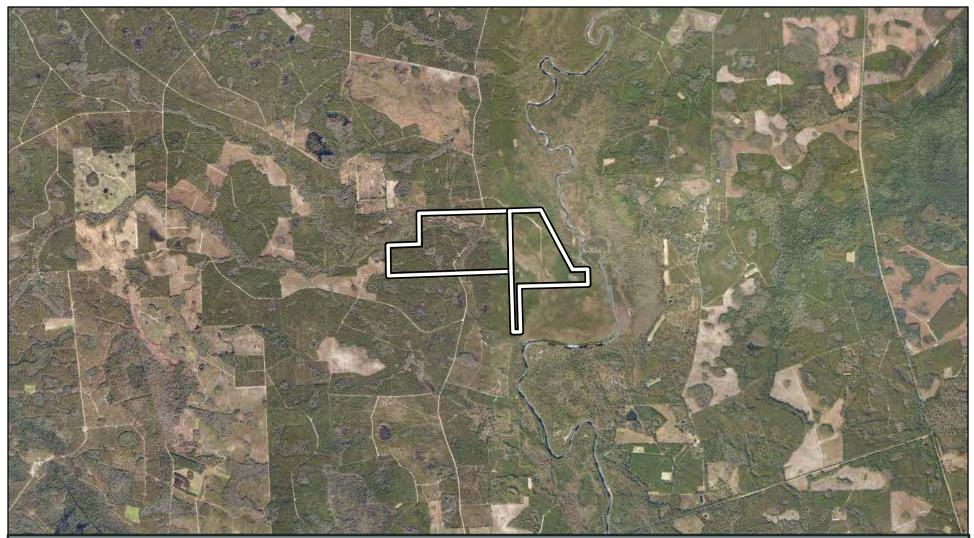

## Greene Property ±218.61 Ac Madison County

Note: This map was created by the Suwannee River Water Management District (SRWMD) to be used for planning purposes only. SRWMD shall not be held liable for any injury or damage caused by the use of data distributed as a public records request regardless of their use or application. SRWMD does not guarantee the accuracy, or suitability for any use of these data, and no warranty is expressed or implied. For more information please contact the SRWMD at 386-362-1001. Map Created 2/28/2019