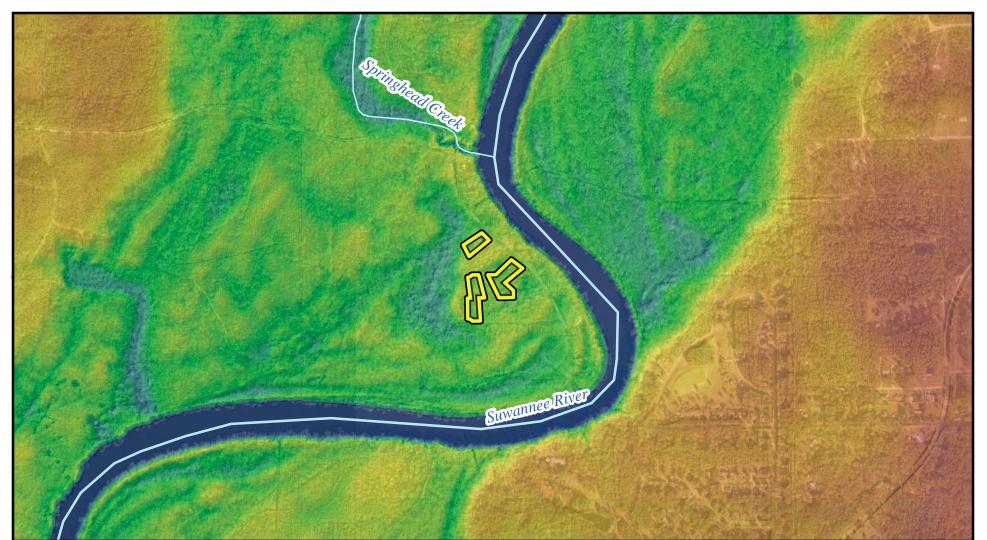

#### PARCEL SUMMARY

**TRACT:** O'Toole Donation Offer – Madison County, Florida

**OWNER:** Sara E. O'Toole

PARCEL: 2.5 acres +/-

**PARCEL DESCRIPTION:** The O'Toole property is adjacent to the Mill Creek South tract owned by the District. The property is not included in the District's Florida Forever Work Plan. The donated property will, however, provide additional floodplain and springs protection.

#### WATER RESOURCE GUIDELINE SCREENING:

Aquifer Recharge: None Springshed Protection: 100% Floodplain Protection: 100% Surface Water Protection: None

**OUTSTANDING INTERESTS:** To be determined by title search during detailed assessment. None noted in the property offer.

CURRENT ASKING PRICE: Donation.

ASSESSMENT COSTS: Costs of detailed assessment are estimated to be from \$5,000 to \$7,000.

**ACCESS:** This property has access via a legal easement from county maintained Boundy Bend Rd.