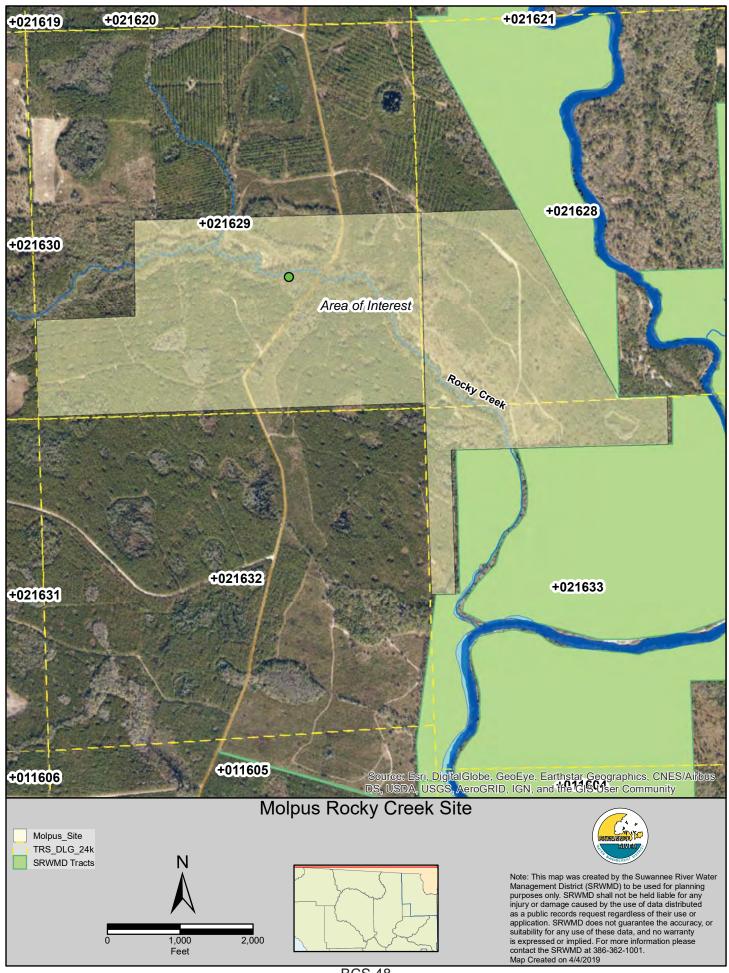

#### Legislative and Governmental Affairs

- BCS Page 1 9. Land Acquisition and Disposition Activity Report
- BCS Page 4 10. Decline an Offer for 218 +/- Acres from William E. "Bubba" Greene, Madison County – **Recommend Consent**
- BCS Page 14 11. Decline the Purchase of 20 +/- acres from Doug Sasser, Columbia County **Recommend Consent**
- BCS Page 24 12. Accept a Donation of 2.5 +/- Acres from Sara E. O'Toole, Madison County Recommend Consent
- BCS Page 34 13. Approval to Surplus 1.175 +/- Acre Parcel Located Within Suwannee Run Shores, Dixie County – **Recommend Consent**
- BCS Page 40 14. Approval to Surplus 0.918 +/- Acres Located Within Three Rivers Estates, Columbia County – **Recommend Consent**
- BCS Page 46 15. Authorization to Commence Detailed Assessment and Negotiations with Molpus Woodlands Group on the Purchase of the Rocky Creek Tract, Hamilton County– **Recommend Consent**