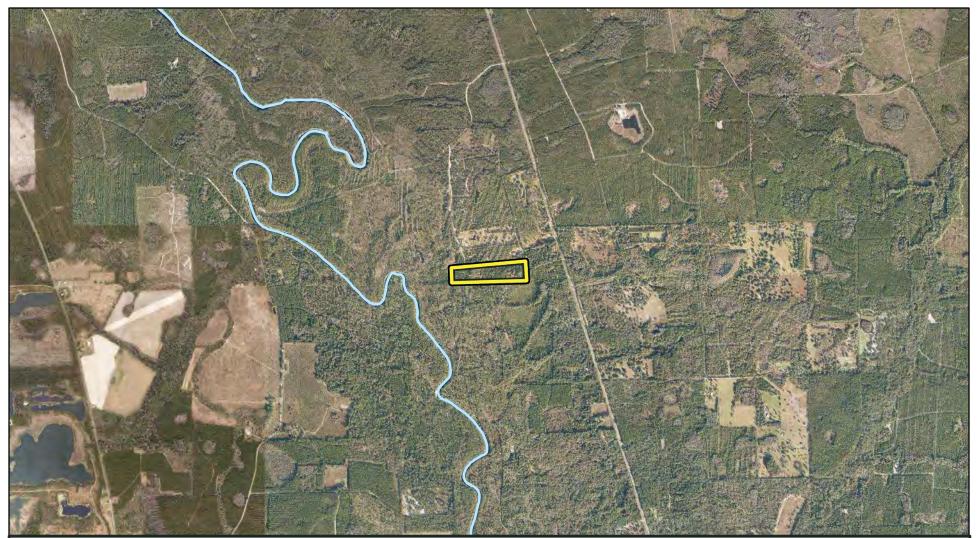

#### MEMORANDUM

| TO:   | Governing Board                                                          |
|-------|--------------------------------------------------------------------------|
| FROM: | Stephen Schroeder, Business and Community Service Manager                |
| THRU: | Steve Minnis, Deputy Executive Director, Business and Community Services |
| DATE: | August 2, 2019                                                           |
| RE:   | Decline the Purchase of 20 +/- Acres from Doug Sasser, Columbia County   |
|       |                                                                          |

# Staff requests the Governing Board accept the recommendation of staff to decline the purchase of a 20 +/- acre parcel of real property located in Columbia County.

BACKGROUND

The District received a proposal from Mr. Doug Sasser on January 5, 2019, offering to sell to the District a 20 +/- acre parcel of real property located in Columbia County. The offer was for the District to purchase the land for \$200,000. After internal staff review it was determined that the land did not enhance land management for the District, did not increase access to adjacent District owned properties and otherwise offered no value to the District.

The Staff recommendation was reviewed and approved by the Lands Committee at its July 9, 2019 meeting.

The offeror was informed of the staff recommendation and has not responded.

SCS/tm Attachments

UNFNORAD)e To wildright des