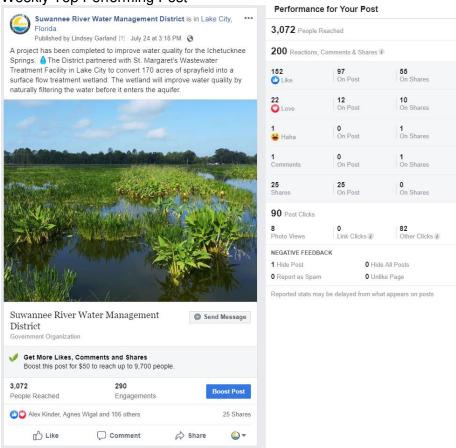

## **Water Supply**

No reporting activity.

# **Hydrological Data**

No reporting activity.

### **Agriculture and Environmental Projects**

- Kris Eskelin met with engineering representatives from Gilchrist County to perform a punch-list walk through for project completion of the Santa Fe Park project site.
- Kris Eskelin met with representatives of the City of Waldo to discuss project construction in Waldo.
- Kris Eskelin attended a meeting about the High Springs Phase A1 Sewer project in High Springs
- Justin Garland and Matthew Cantrell presented to the North Florida Forage Field Day about the District's cost-share programs at Santa Fe River Ranch.

#### **Communications**

Weekly Top Performing Post



## Announcements for the week of August 4-10, 2019

 Hugh Thomas and Katie Kelly will attend PILT presentations in Bradford and Suwannee Counties.