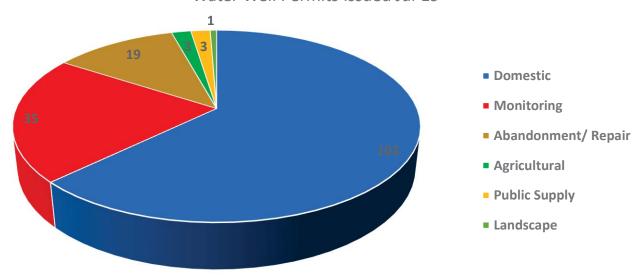

#### Resource Management

<u>Agenda Item No. 18 – Permitting Summary Report</u>. This report was provided as an informational item in the Board materials

<u>Agenda Item No. 19 – Authorization to Enter into Contract with the Federal Emergency Management Agency to Administer Risk MAP for Program</u>. Leroy Marshall, Senior Professional Engineer, presented this item to the Board.