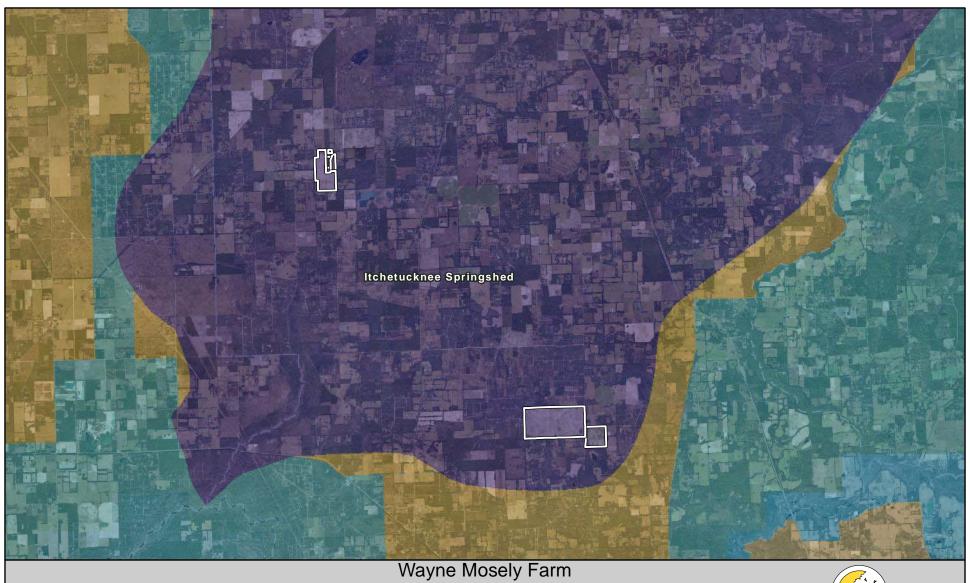

The Board may act upon (including reconsideration) any agenda item at any time during the meeting. The agenda may be changed only for good cause as determined by the Chair and stated in the record. If, after the regular time for Public Comment, the agenda is amended to add an item for consideration, the Chair shall allow public comment on the added agenda item prior to the Board taking action thereon.