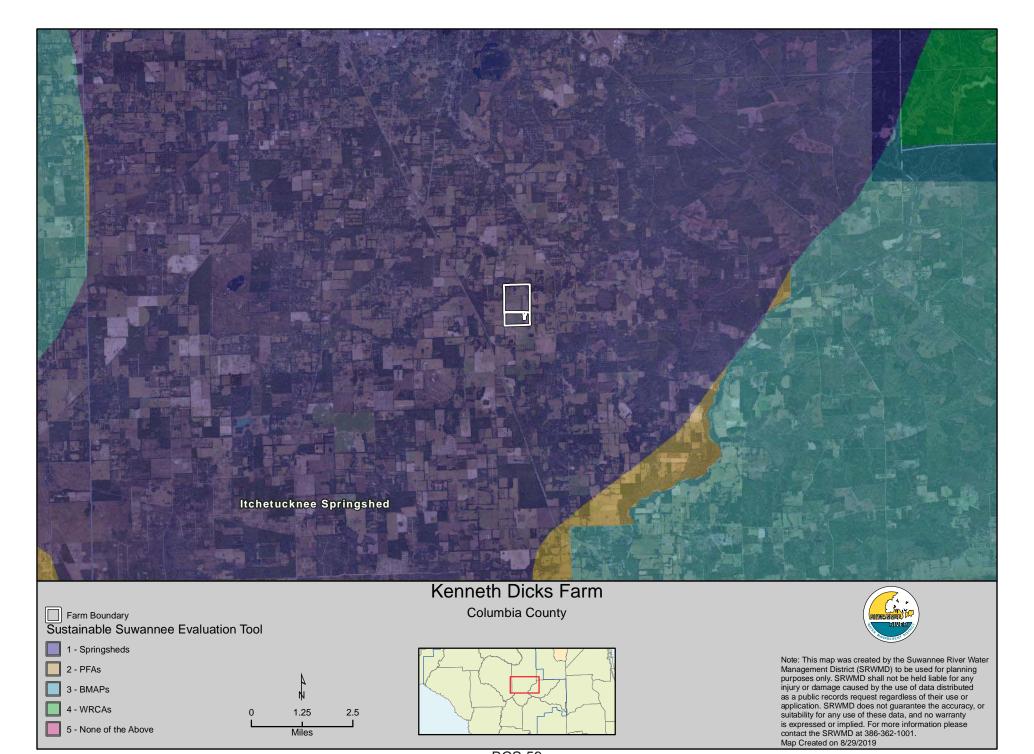

| 180   | 59,400                                                 | Ichetucknee             |
| Total              | \$984,750.00                                  | 505   | 222,650                                                |                         |

BG/tm Attachments





Columbia County





Note: This map was created by the Suwannee River Water Management District (SRWMD) to be used for planning purposes only. SRWMD shall not be held liable for any injury or damage caused by the use of data distributed as a public records request regardless of their use or application. SRWMD does not guarantee the accuracy, or suitability for any use of these data, and no warranty is expressed or implied. For more information please contact the SRWMD at 386-362-1001.

Map Created on 8/29/2019





TO: Governing Board

FROM: Bill McKinstry, Office Chief, Land Management

THRU: Tom Mirti, Deputy Executive Director, Water and Land Resources

DATE: August 31, 2019

SUBJECT: District Land Management & Twin River State Forest (TRSF) Activity Summary

District contractors completed ditch mowing for this fiscal year.

District staff installed kiosks at Mattair Springs and Christian tracts explaining natural community restoration.

District contractors completed fuel reduction mowing at Jones Mill Creek Tract.

District staff installed two grills in the Group Camping Area at Goose Pasture Campground.

Repair work continues on public use roads on the Mallory Swamp Tract. Completed roads include - Crapp's Tower, Eastmain Line, Sandy Grade, and Tom Gunter roads.

Florida Forest Service (FFS)