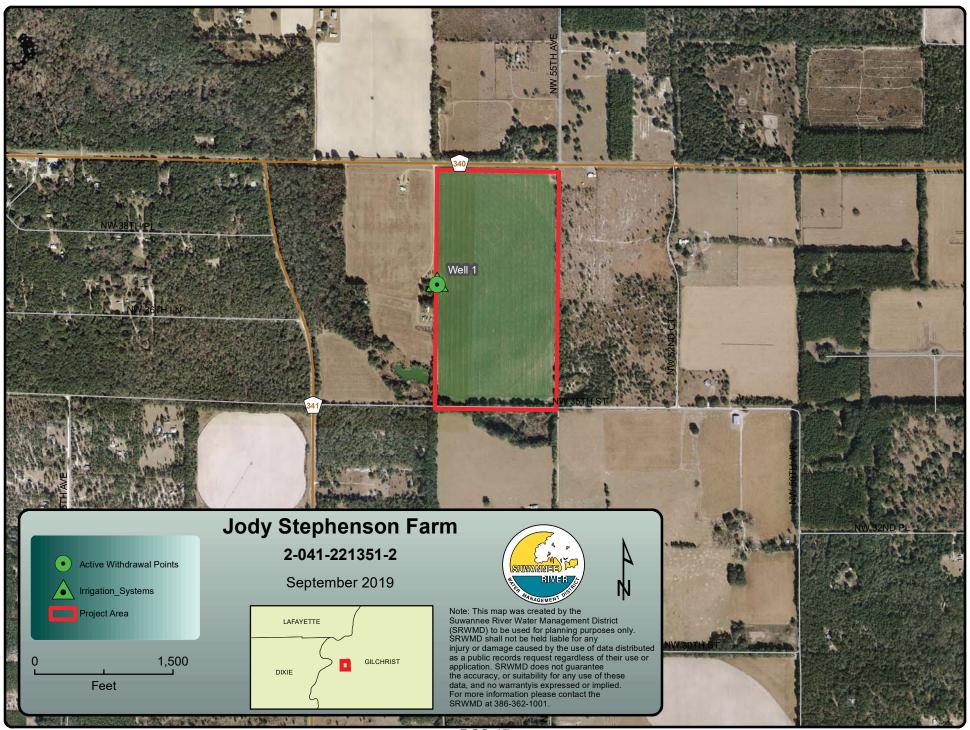

#### **OPEN TO THE PUBLIC**

September 10, 2019 3:00 p.m.

District Headquarters Live Oak, Florida

- 1. Call to Order
- 2. Roll Call
- 3. Election of Board Officers and Committee Assignments
- 4. Announcement of any Amendments to the Agenda by the Chair **Amendments Recommended by Staff**: None
- 5. Public Comment
- 6. Consideration of the following Items Collectively by Consent:
  - Agenda Item No. 7 August 13, 2019 Governing Board and Workshops Minutes
  - Agenda Item No. 11 Approval of July 2019 Financial Report
  - Agenda Item No. 17 Approval of a Modification of Water Use Permit 2-041-221351-2, Jody Stephenson Farm, for Agricultural Use, Gilchrist County
  - Agenda Item No. 23 Authorization to Execute a Contract for the Sale of Timber with Big Bend Timber Services, LLC., for the Wolf Creek #1 Timber Sale
  - Agenda Item No. 24 Authorization to Enter into an Agreement with Florida Forest Service to Accept Grant Funding for Prescribed Fire and Roller-Chopping Work on the Mallory Swamp Tract

#### Legislative and Government Program

|             | Legislative and Government Program                                                                                                                                                                       |  |  |  |  |  |  |
|-------------|----------------------------------------------------------------------------------------------------------------------------------------------------------------------------------------------------------|--|--|--|--|--|--|
| BCS Page 1  | 10. Land Acquisition and Disposition Activity Report                                                                                                                                                     |  |  |  |  |  |  |
|             | Office of Finance                                                                                                                                                                                        |  |  |  |  |  |  |
| BCS Page 6  | 11. Approval of July 2019 Financial Report – Recommend Consent                                                                                                                                           |  |  |  |  |  |  |
| BCS Page 15 | <ol> <li>Authorization for the Executive Director to Procure Professional Insurance<br/>Coverage from Public Risk Insurance Agency</li> </ol>                                                            |  |  |  |  |  |  |
|             | Office of Information Technology                                                                                                                                                                         |  |  |  |  |  |  |
| BCS Page 18 | 13. Authorization to Renew Environmental Systems Research Institute GIS Software License Maintenance                                                                                                     |  |  |  |  |  |  |
|             | Resource Management                                                                                                                                                                                      |  |  |  |  |  |  |
| BCS Page 25 | 14. Permitting Summary Report                                                                                                                                                                            |  |  |  |  |  |  |
|             | 15. Bradford County Update                                                                                                                                                                               |  |  |  |  |  |  |
| BCS Page 28 | <ol> <li>Approval of a Modification of Water Use Permit 2-121-219095-6, Pilgrim's Pride<br/>Project, for Industrial Use, Suwannee County</li> </ol>                                                      |  |  |  |  |  |  |
| BCS Page 38 | 17. Approval of a Modification of Water Use Permit 2-041-221351-2, Jody Stephenson Farm, for Agricultural Use, Gilchrist County - <b>Recommend Consent</b>                                               |  |  |  |  |  |  |
|             | Agriculture and Environmental Projects                                                                                                                                                                   |  |  |  |  |  |  |
| BCS Page 48 | 18. Approval of Qualified Firms and Authorization to Enter into Contracts                                                                                                                                |  |  |  |  |  |  |
| BCS Page 50 | <ol> <li>Approval to Enter into Contracts for Calendar Year 2019 Regional Initiative<br/>Valuing Environmental Resources Cost-Share Program</li> </ol>                                                   |  |  |  |  |  |  |
| BCS Page 53 | <ol> <li>Authorization to Enter into Agreements with the Florida Department of<br/>Environmental Protection to Receive Springs Grant Funds and to Enter into<br/>Local Cooperative Agreements</li> </ol> |  |  |  |  |  |  |
| BCS Page 55 | 21. Approval to Negotiate and Enter into Sustainable Suwannee Program Agreements                                                                                                                         |  |  |  |  |  |  |
|             | WATER AND LAND RESOURCES Tom Mirti, Deputy Executive Director                                                                                                                                            |  |  |  |  |  |  |
|             | Land Management Program                                                                                                                                                                                  |  |  |  |  |  |  |
| WLR Page 1  | 22. District Land Management & Twin Rivers State Forest (TRSF) Activity Summary                                                                                                                          |  |  |  |  |  |  |