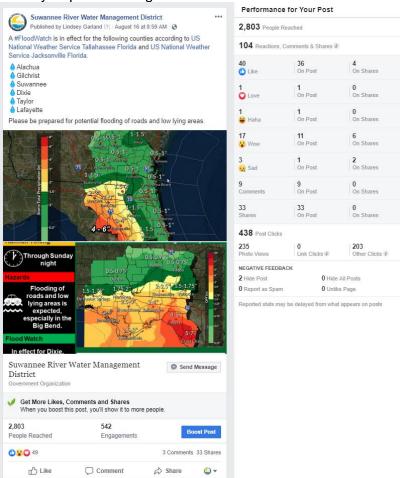

#### My Home / My Springs Campaign

Lindsey Garland presented a powerpoint presentation highlighting the My Home My Springs statewide outreach effort that the District participated in with FDEP and other water management Districts. The presentation provided the Governing Board members with insight about the overall campaign, the content used to educate the public and the analytics of the social media campaigns.