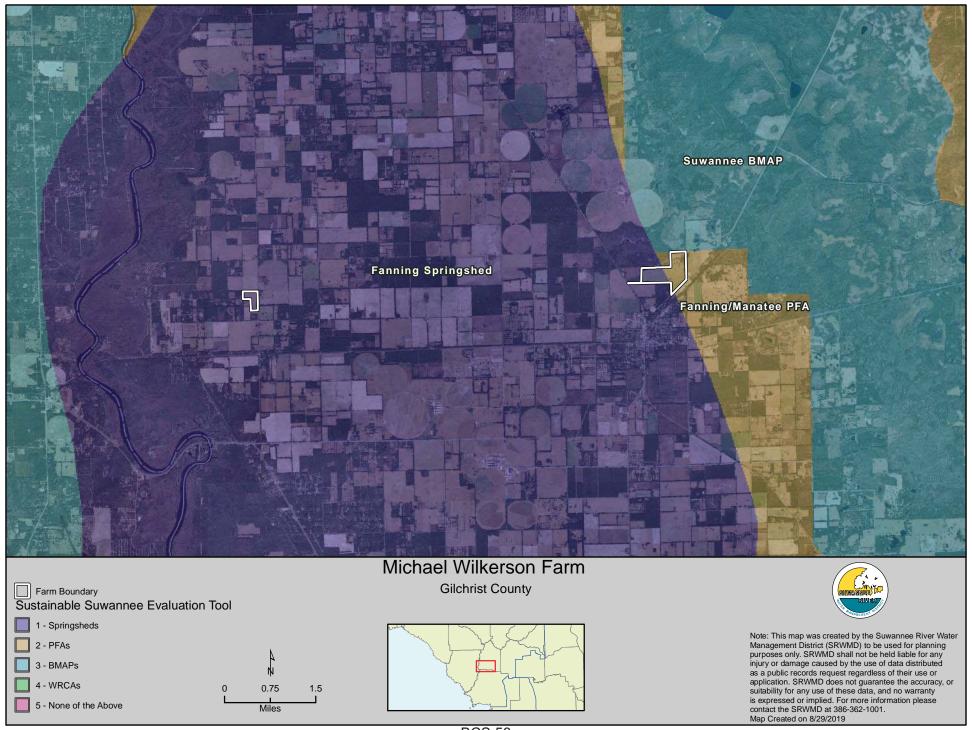

The Board may act upon (including reconsideration) any agenda item at any time during the meeting. The agenda may be changed only for good cause as determined by the Chair and stated in the record. If, after the regular time for Public Comment, the agenda is amended to add an item for consideration, the Chair shall allow public comment on the added agenda item prior to the Board taking action thereon.