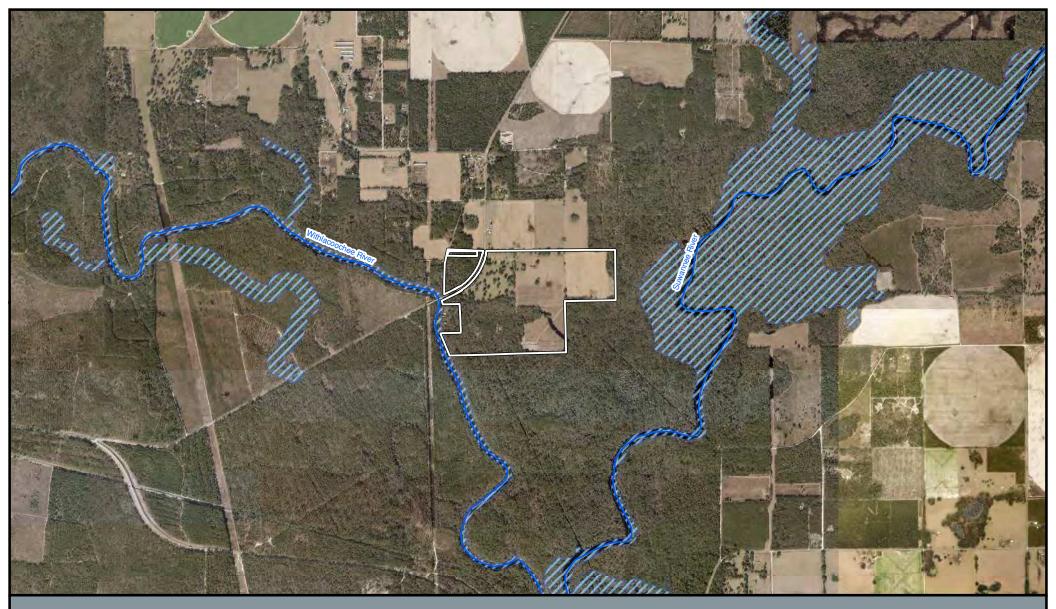

Property Boundary

SRWMD Major Rivers

- Priority 1
- Priority 2
- Other

Surface Waters (Riverine)

## **Stafford CE** Property Offer Surface Water Protection

Note: This map was created by the Suwannee River Water Management District (SRWMD) to be used for planning purposes only. SRWMD shall not be held liable for any injury or damage caused by the use of data distributed as a public records request regardless of their use or application. SRWMD does not guarantee the accuracy, or suitability for any use of these data, and no warranty is expressed or implied. For more information please contact the SRWMD at 386-362-1001. Map Created 10/11/2022