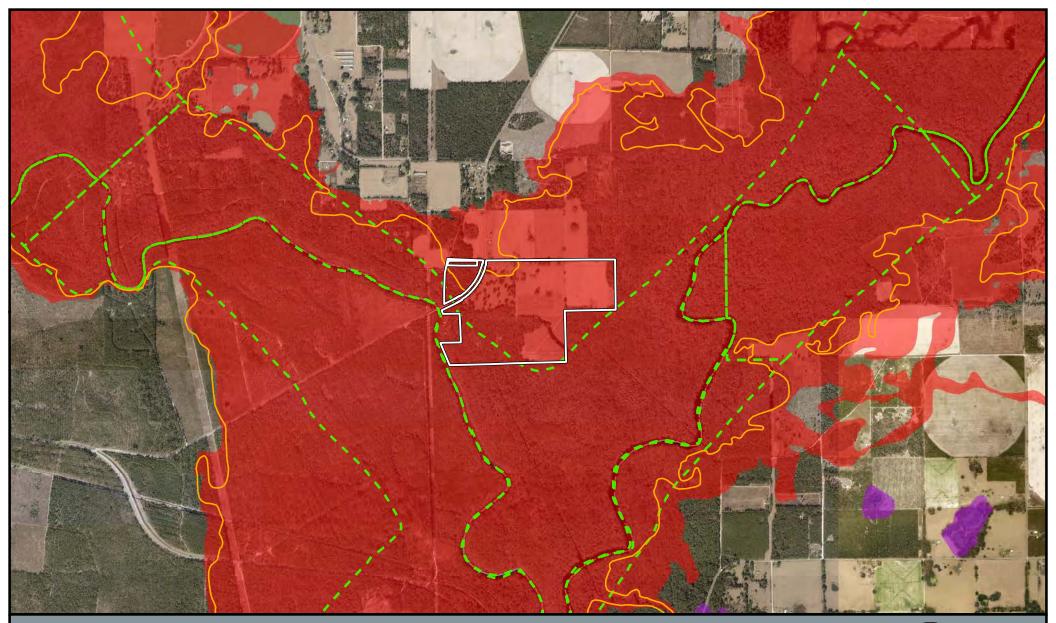

Property Boundary 10 Year Floodplain

Floodway

100 Year Floodplain

Zone A

Zone AE

Stafford CE Property Offer Floodplain Protection

Note: This map was created by the Suwannee River Water Management District (SRWMD) to be used for planning purposes only. SRWMD shall not be held liable for any injury or damage caused by the use of data distributed as a public records request regardless of their use or application. SRWMD does not guarantee the accuracy, or suitability for any use of these data, and no warranty is expressed or implied. For more information please contact the SRWMD at 386-362-1001. Map Created 10/11/2022