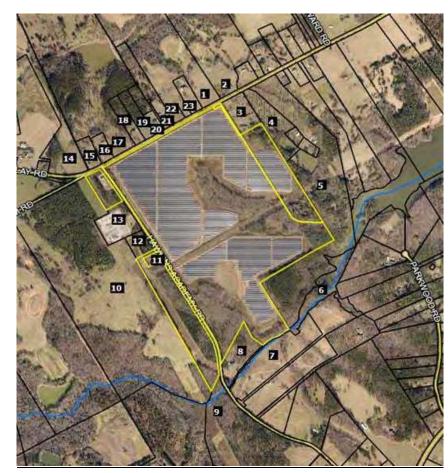

## A. Georgia Data

I have identified matched pairs adjoining the solar farms at Simon Circle as outlined below.

Paired Sale - Simon Solar, Social Circle, GA

This solar farm is located off Hawkins Academy Road and Social Circle Fairplay Road. I identified a number of adjoining sales to this tract after development of the solar farm. However, one of those is shown as Parcel 12 in the map above and includes a powerline easement encumbering over a third of the 5 acres and adjoins a large substation as well. It would be difficult to isolate those impacts from any potential solar farm impact and therefore I have excluded that sale. I also excluded the recent sale of Parcel 17, which is a farm with conservation restrictions on it that similarly would require a detailed examination of those conservation restrictions in order to see if there was any impact related to the solar farm. I therefore focused on the recent sale of Parcel 7 and the adjoining parcel to the south of that. They are technically not adjoining due to the access road for the flag-shaped lot to the east. Furthermore, there is an apparent access easement serving the two rear lots that encumber these two parcels which is a further limitation on these sales. This analysis assumes that the access easement does not negatively impact the subject property, though it may.