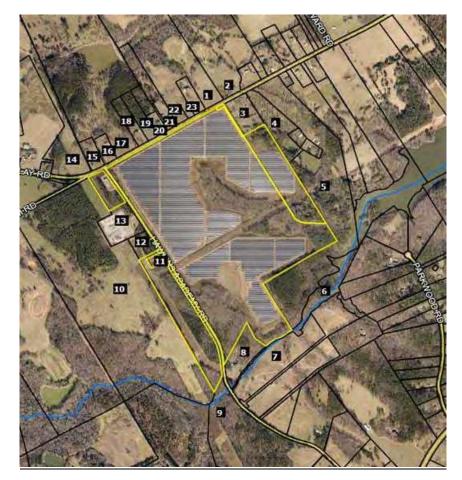

## 11. Matched Pair - Simon Solar, Social Circle, GA

This 30 MW solar farm is located off Hawkins Academy Road and Social Circle Fairplay Road. I identified three adjoining sales to this tract after development of the solar farm. However, one of those is shown as Parcel 12 in the map above and includes a powerline easement encumbering over a third of the 5 acres and adjoins a large substation as well. It would be difficult to isolate those impacts from any potential solar farm impact and therefore I have excluded that sale. I also excluded the recent sale of Parcel 17, which is a farm with conservation restrictions on it that similarly would require a detailed examination of those conservation restrictions in order to see if there was any impact related to the solar farm. I therefore focused on the recent sale of Parcel 7 and the adjoining parcel to the south of that. They are technically not adjoining due to the access road for the flag-shaped lot to the east. Furthermore, there is an apparent access easement serving the two rear lots that encumber these two parcels which is a further limitation on these sales. This analysis assumes that the access easement does not negatively impact the subject property, though it may.