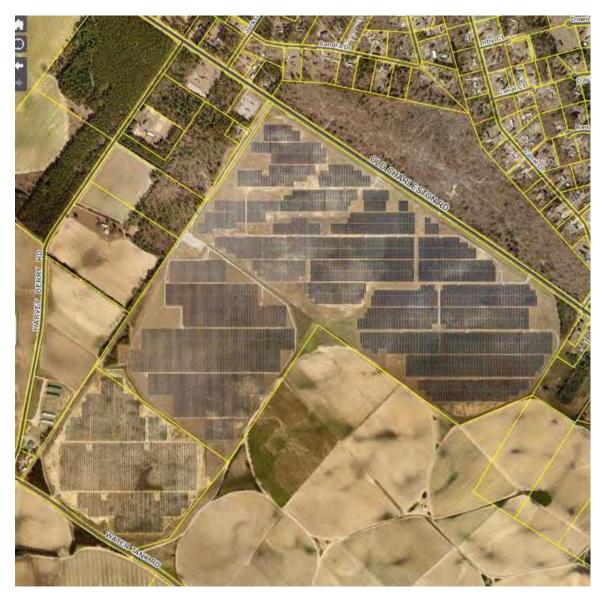

## 20. Matched Pair - Champion Solar, Lexington County, SC

This project is a 10 MW facility located on a 366.04-acre tract that was built in 2017.

I have considered the 2020 sale of an adjoining home located off 517 Old Charleston Road. Landscaping is considered light.