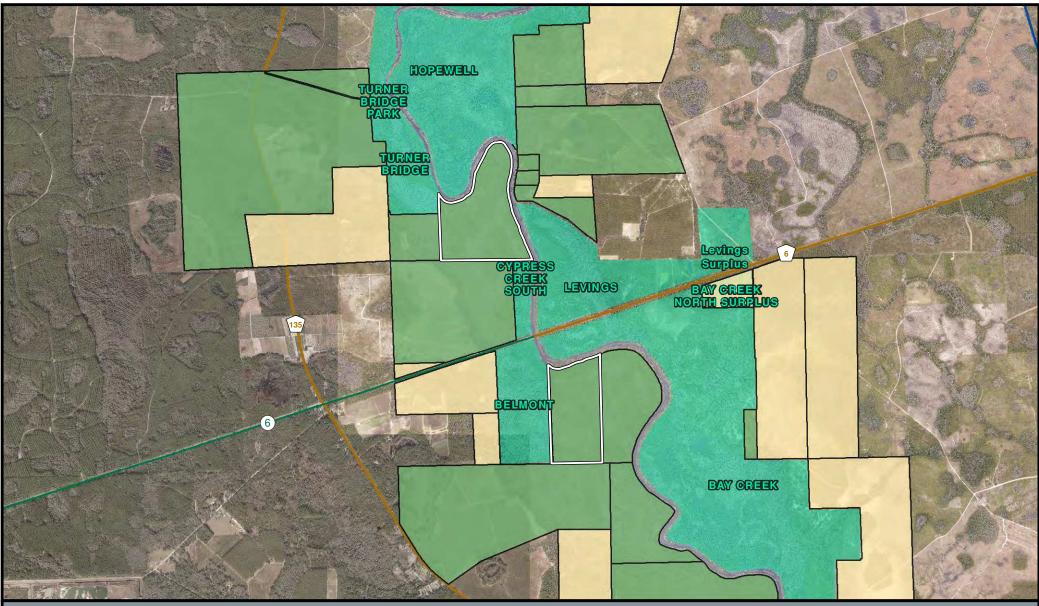

Property Boundary SRWMD Ownership

Other Public Ownership

## **Adjacent Parcels Ranking**

Primary Secondary Camp & Abel 1 ± 181.16 Ac Hamilton County

1,500

Feet

3,000

Note: This map was created by the Suwannee River Water Management District (SRWMD) to be used for planning purposes only. SRWMD shall not be held liable for any injury or damage caused by the use of data distributed as a public records request regardless of their use or application. SRWMD does not guarantee the accuracy, or suitability for any use of these data, and no warranty is expressed or implied. For more information please contact the SRWMD at 386-362-1001. Map Created 10/2/2020