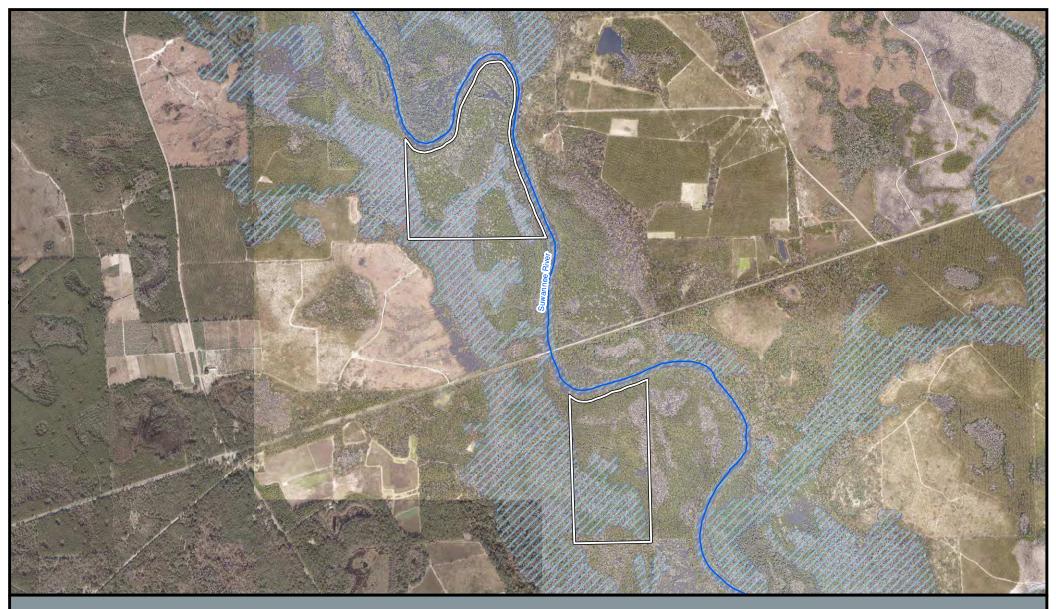

Property Boundary

**SRWMD Major Rivers** 

Priority 2

Wo.

Surface Waters (Riverine)

## Camp & Abel 1 Property Offer Surface Water Protection

Note: This map was created by the Suwannee River Water Management District (SRWMD) to be used for planning purposes only. SRWMD shall not be held liable for any injury or damage caused by the use of data distributed as a public records request regardless of their use or application. SRWMD does not guarantee the accuracy, or suitability for any use of these data, and no warranty is expressed or implied. For more information please contact the SRWMD at 386-362-1001. Map Created 10/2/2020