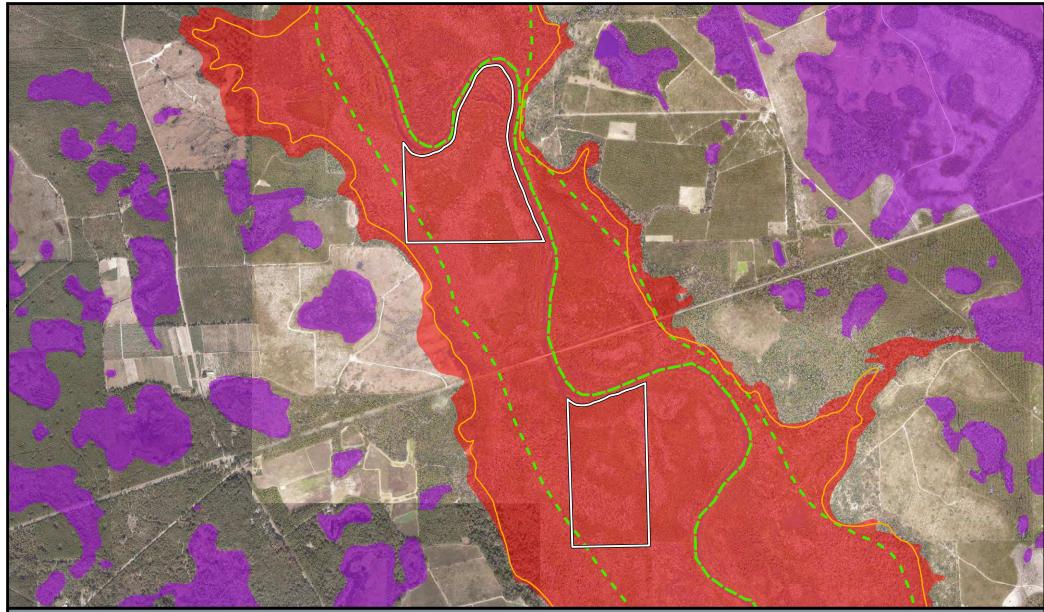

## Camp & Abel 1 Property Offer Floodplain Protection

Note: This map was created by the Suwannee River Water Management District (SRWMD) to be used for planning purposes only. SRWMD shall not be held liable for any injury or damage caused by the use of data distributed as a public records request regardless of their use or application. SRWMD does not guarantee the accuracy, or suitability for any use of these data, and no warranty is expressed or implied. For more information please contact the SRWMD at 386-362-1001. Map Created 10/2/2020

**Property Boundary** 

10 Year Floodplain

Floodway

100 Year Floodplain

Zone A

Zone AE