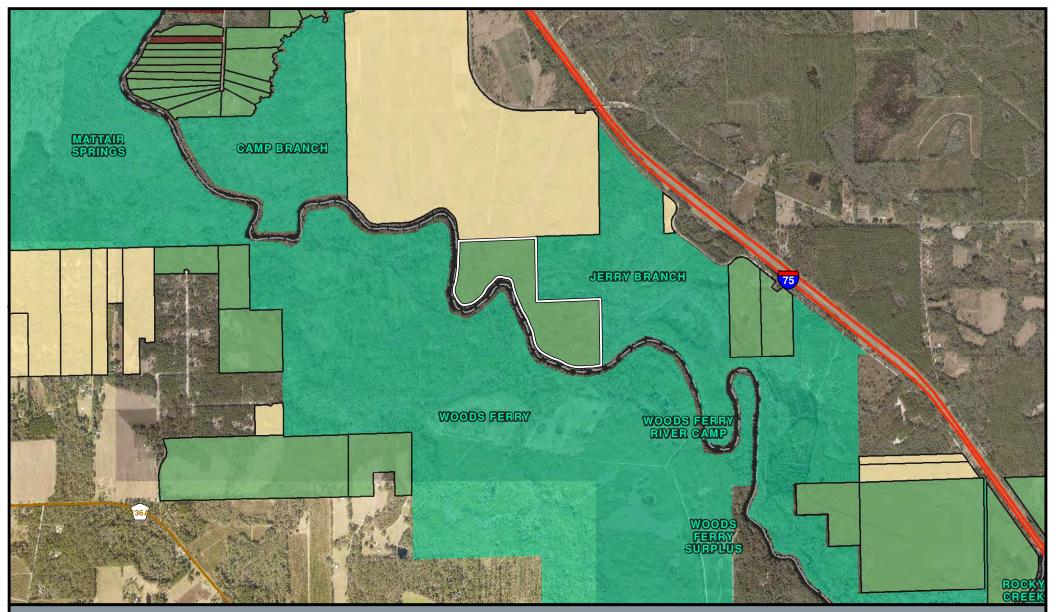

**Property Boundary** SRWMD Ownership

Other Public Ownership

## **Adjacent Parcels Ranking**

ር -Primary < 7

Secondary

## Camp & Abel 2 ± 85 Ac **Hamilton County**

1,200

Feet

2,400

Note: This map was created by the Suwannee River Water Management District (SRWMD) to be used for planning purposes only. SRWMD shall not be held liable for any injury or damage caused by the use of data distributed as a public records request regardless of their use or application. SRWMD does not guarantee the accuracy, or suitability for any use of these data, and no warranty is expressed or implied. For more information please contact the SRWMD more information please contact the SRWMD at 386-362-1001. Map Created 10/5/2020