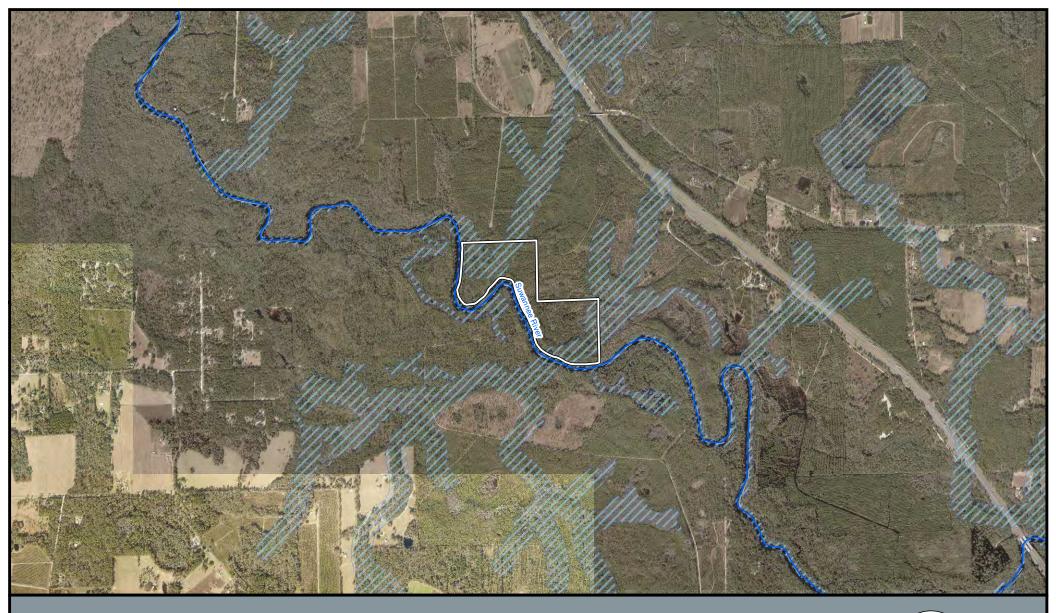

✓ Priority 1

✓ Other

Surface Waters (Riverine)

## Camp & Abel 2 Property Offer Surface Water Protection

Note: This map was created by the Suwannee River Water Management District (SRWMD) to be used for planning purposes only. SRWMD shall not be held liable for any injury or damage caused by the use of data distributed as a public records request regardless of their use or application. SRWMD does not guarantee the accuracy, or suitability for any use of these data, and no warranty is expressed or implied. For more information please contact the SRWMD at 386-362-1001. Map Created 10/5/2020