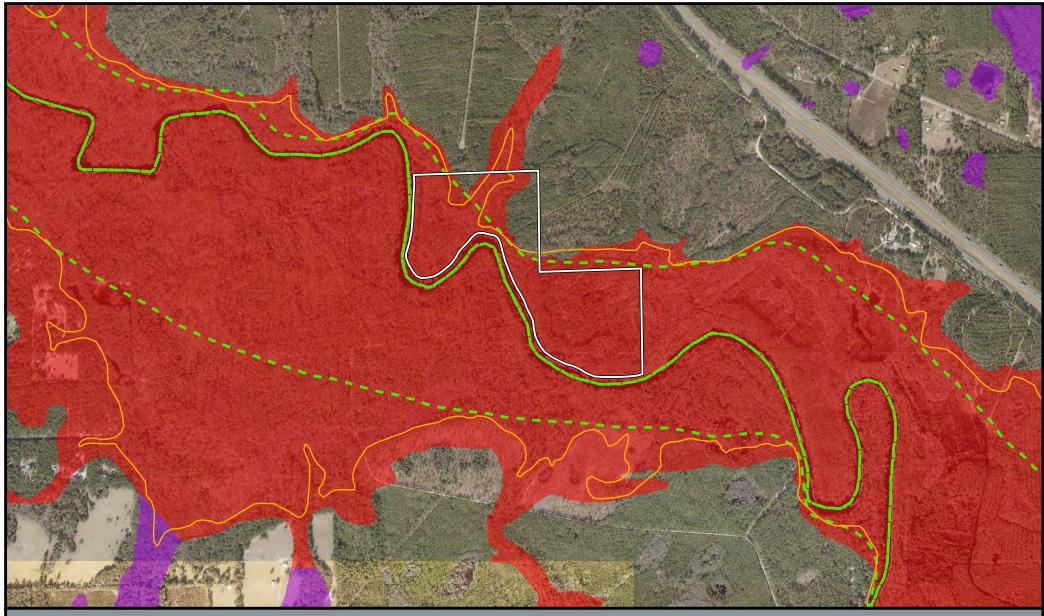

## Camp & Abel 2 Property Offer Floodplain Protection

Note: This map was created by the Suwannee River Water Management District (SRWMD) to be used for planning purposes only. SRWMD shall not be held liable for any injury or damage caused by the use of data distributed as a public records request regardless of their use or application. SRWMD does not guarantee the accuracy, or suitability for any use of these data, and no warranty is expressed or implied. For more information please contact the SRWMD at 386-362-1001. Map Created 10/5/2020

**Property Boundary** 

10 Year Floodplain

Floodway

100 Year Floodplain

Zone A

Zone AE