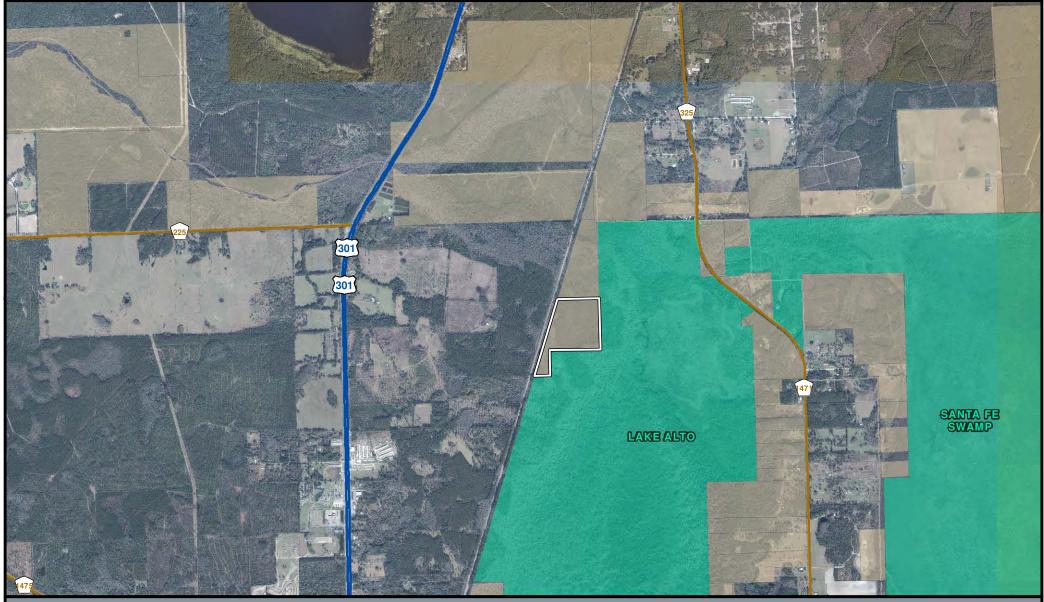

## Waldo Tree Farm ± 44.52 Ac Alachua County

Note: This map was created by the Suwannee River Water Management District (SRWMD) to be used for planning purposes only. SRWMD shall not be held liable for any injury or damage caused by the use of data distributed as a public records request regardless of their use or application. SRWMD does not guarantee the accuracy, or suitability for any use of these data, and no warranty is expressed or implied. For more information please contact the SRWMD at 386-362-1001. Map Created 5/18/2022