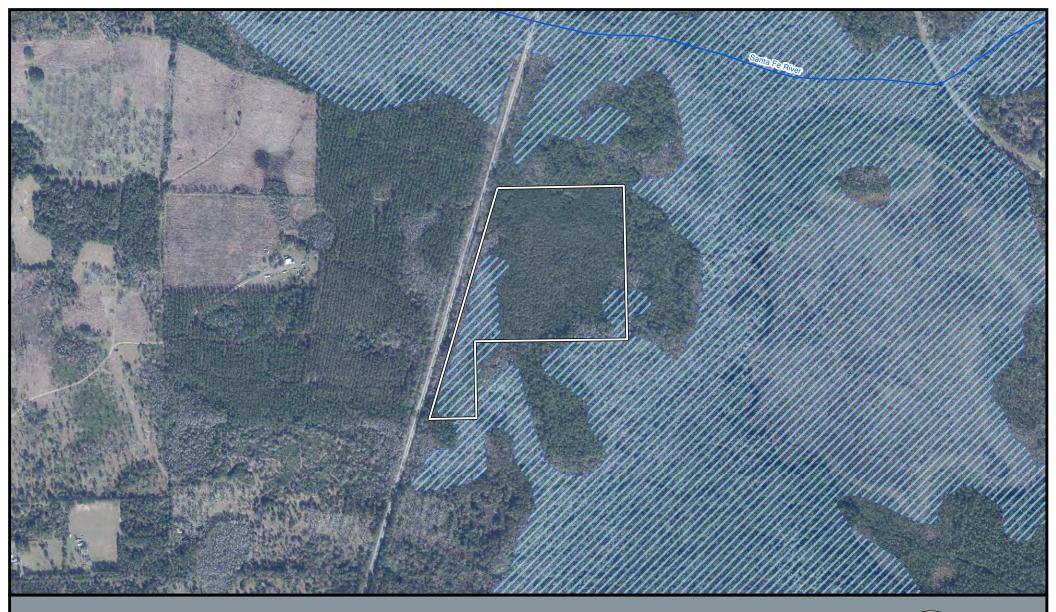

## Property Boundary SRWMD Major Rivers

- Priority 1
- Priority 2
- ----- Other

## Waldo Tree Farm Property Offer Surface Water Protection

Note: This map was created by the Suwannee River Water Management District (SRWMD) to be used for planning purposes only. SRWMD shall not be held liable for any injury or damage caused by the use of data distributed as a public records request regardless of their use or application. SRWMD does not guarantee the accuracy, or suitability for any use of these data, and no warranty is expressed or implied. For more information please contact the SRWMD at 386-362-1001. Map Created 5/18/2022