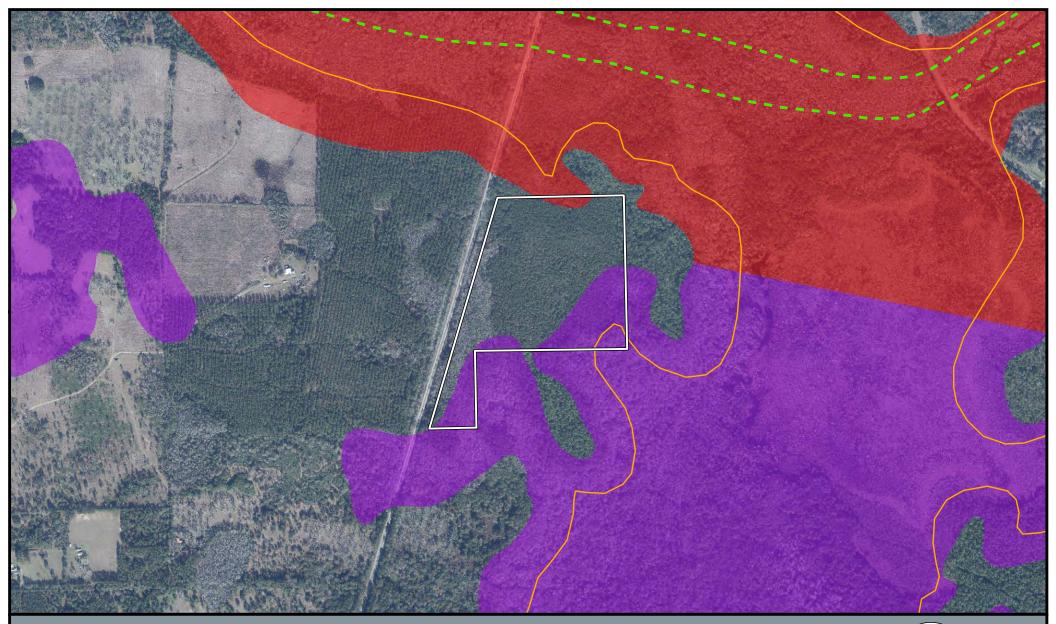

Property Boundary 10 Year Floodplain

Floodway

100 Year Floodplain

Zone A

Zone AE

## Waldo Tree Farm Property Offer Floodplain Protection

Note: This map was created by the Suwannee River Water Management District (SRWMD) to be used for planning purposes only. SRWMD shall not be held liable for any injury or damage caused by the use of data distributed as a public records request regardless of their use or application. SRWMD does not guarantee the accuracy, or suitability for any use of these data, and no warranty is expressed or implied. For more information please contact the SRWMD at 386-362-1001. Map Created 5/18/2022