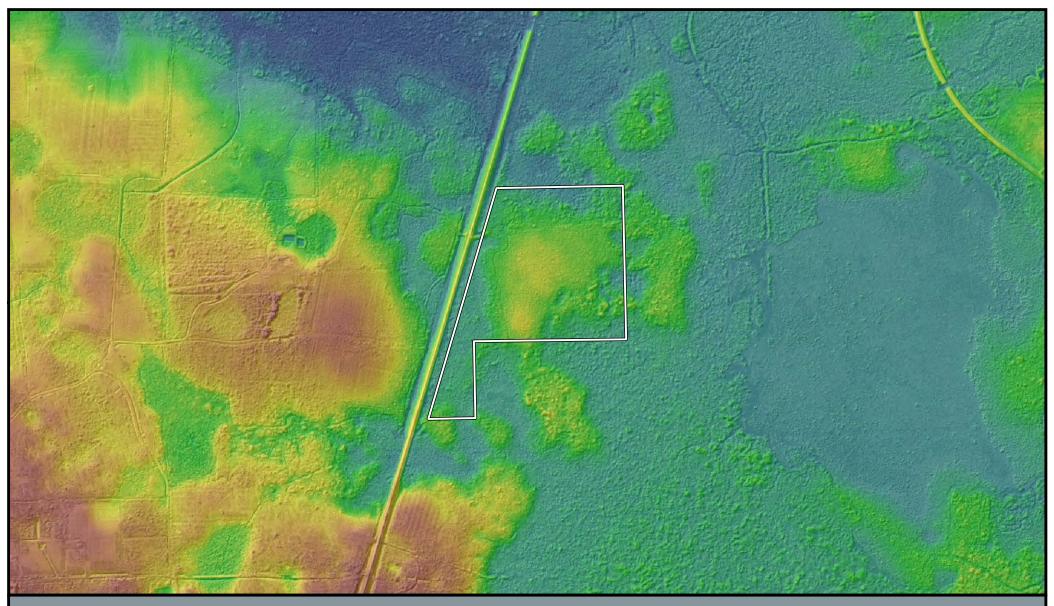

Property Boundary

Bare Earth Elevation

High: 153.969

Low: 132.484

## **Waldo Tree Farm** Property Offer LIDAR

Note: This map was created by the Suwannee River Water Management District (SRWMD) to be used for planning purposes only. SRWMD shall not be held liable for any injury or damage caused by the use of data distributed as a public records request regardless of their use or application. SRWMD does not guarantee the accuracy, or suitability for any use of these data, and no warranty is expressed or implied. For more information please contact the SRWMD at 386-362-1001. Map Created 5/18/2022