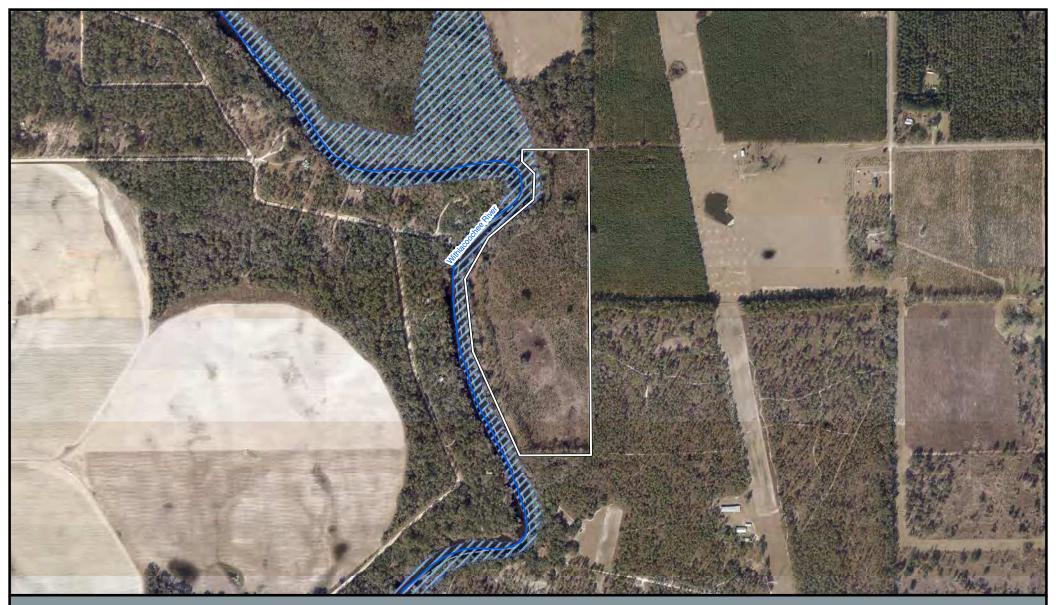

Property Boundary

**SRWMD Major Rivers** 

- Priority 1
- Priority 2
- Other

Surface Waters (Riverine)

## Tanner Spring (Dixon) CE Property Offer Surface Water Protection

Note: This map was created by the Suwannee River Water Management District (SRWMD) to be used for planning purposes only. SRWMD shall not be held liable for any injury or damage caused by the use of data distributed as a public records request regardless of their use or application. SRWMD does not guarantee the accuracy, or suitability for any use of these data, and no warranty is expressed or implied. For more information please contact the SRWMD at 386-362-1001. Map Created 2/23/2023