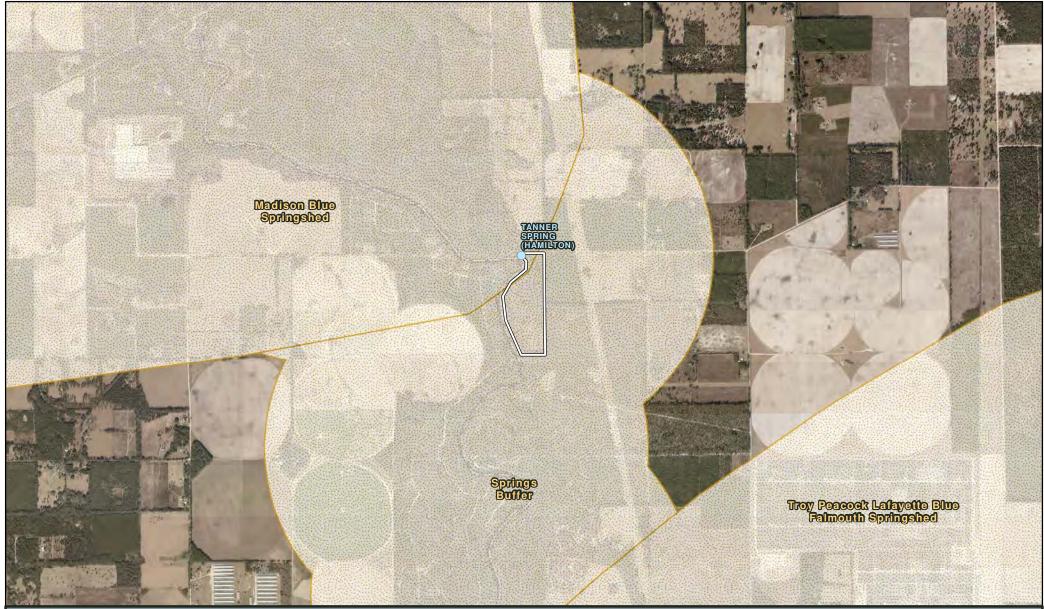

**Property Boundary** 

**Springs Protection** 

## Tanner Spring (Dixon) CE Property Offer Springs Protection

Note: This map was created by the Suwannee River Water Management District (SRWMD) to be used for planning purposes only. SRWMD shall not be held liable for any injury or damage caused by the use of data distributed as a public records request regardless of their use or application. SRWMD does not guarantee the accuracy, or suitability for any use of these data, and no warranty is expressed or implied. For more information please contact the SRWMD at 386-362-1001. Map Created 2/23/2023