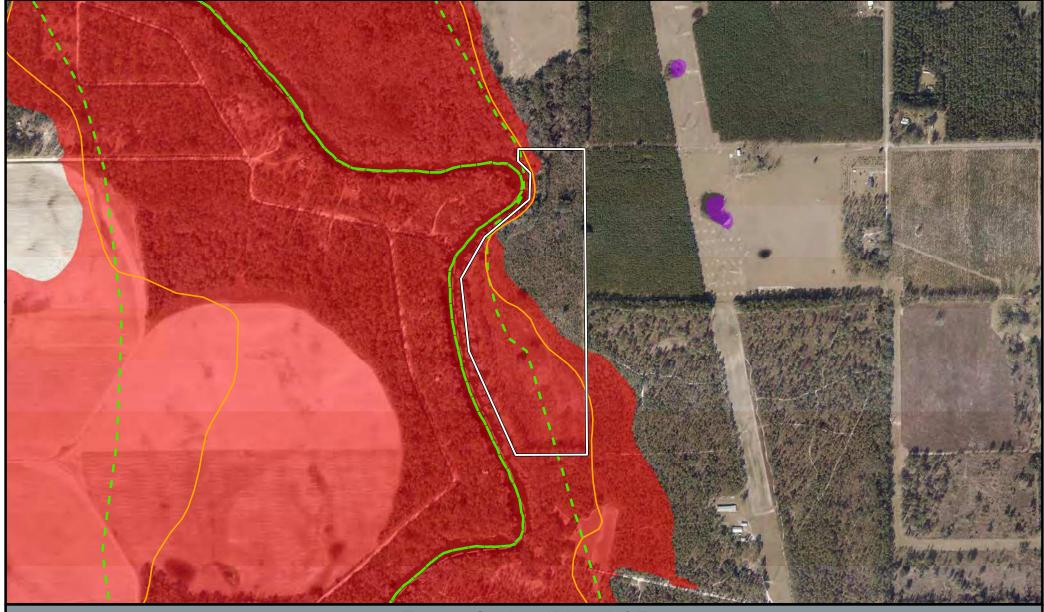

Property Boundary

10 Year Floodplain

Floodway

100 Year Floodplain

Zone A

Zone AE

## Tanner Spring (Dixon) CE Property Offer Floodplain Protection

Note: This map was created by the Suwannee River Water Management District (SRWMD) to be used for planning purposes only. SRWMD shall not be held liable for any injury or damage caused by the use of data distributed as a public records request regardless of their use or application. SRWMD does not guarantee the accuracy, or suitability for any use of these data, and no warranty is expressed or implied. For more information please contact the SRWMD at 386-362-1001. Map Created 2/23/2023