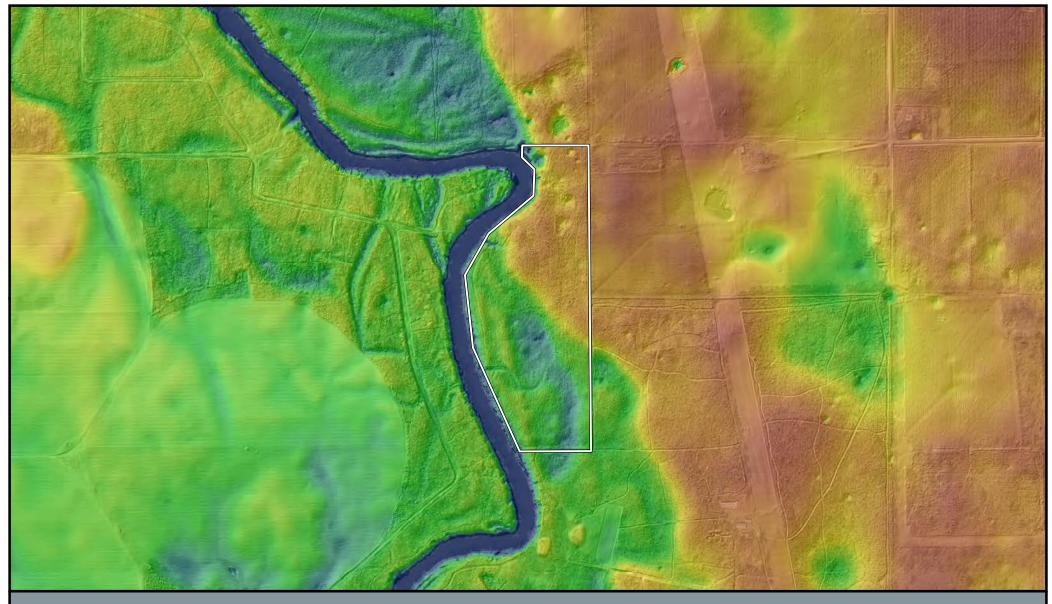

Property Boundary

Bare Earth Elevation High: 91.408

Low: 37.4102

## Tanner Spring (Dixon) CE Property Offer LIDAR

Note: This map was created by the Suwannee River Water Management District (SRWMD) to be used for planning purposes only. SRWMD shall not be held liable for any injury or damage caused by the use of data distributed as a public records request regardless of their use or application. SRWMD does not guarantee the accuracy, or suitability for any use of these data, and no warranty is expressed or implied. For more information please contact the SRWMD at 386-362-1001. Map Created 2/23/2023