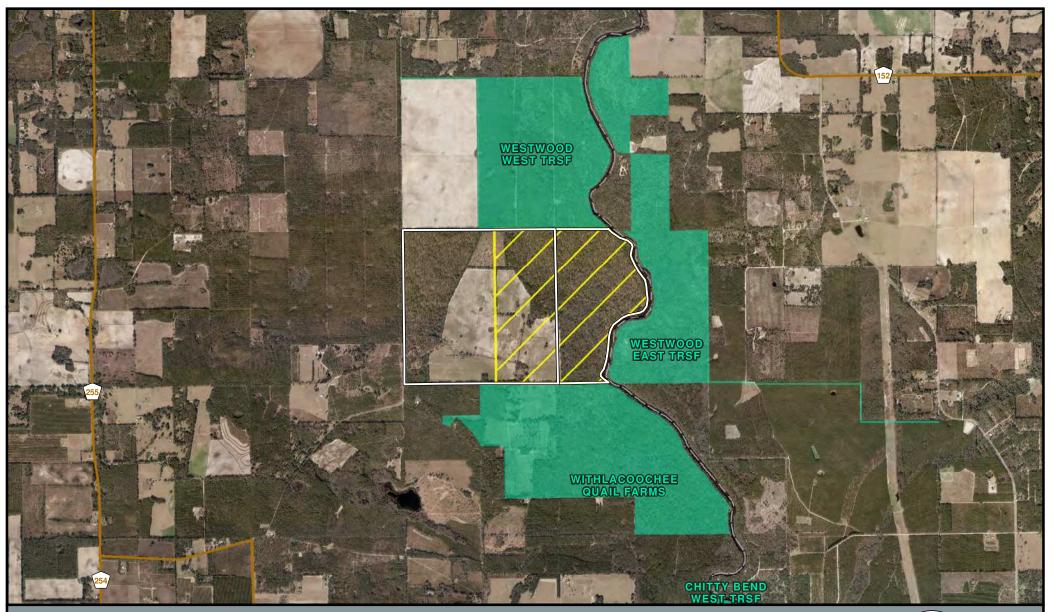

Property Boundary ± 939 ac

Property Offer ± 548 ac

SRWMD Ownership

SRWMD Conservation Easement

Riverview Farms Property Offer Madison County

Note: This map was created by the Suwannee River Water Management District (SRWMD) to be used for planning purposes only. SRWMD shall not be held liable for any injury or damage caused by the use of data distributed as a public records request regardless of their use or application. SRWMD does not guarantee the accuracy, or suitability for any use of these data, and no warranty is expressed or implied. For more information please contact the SRWMD at 386-362-1001. Map Created 2/20/2025