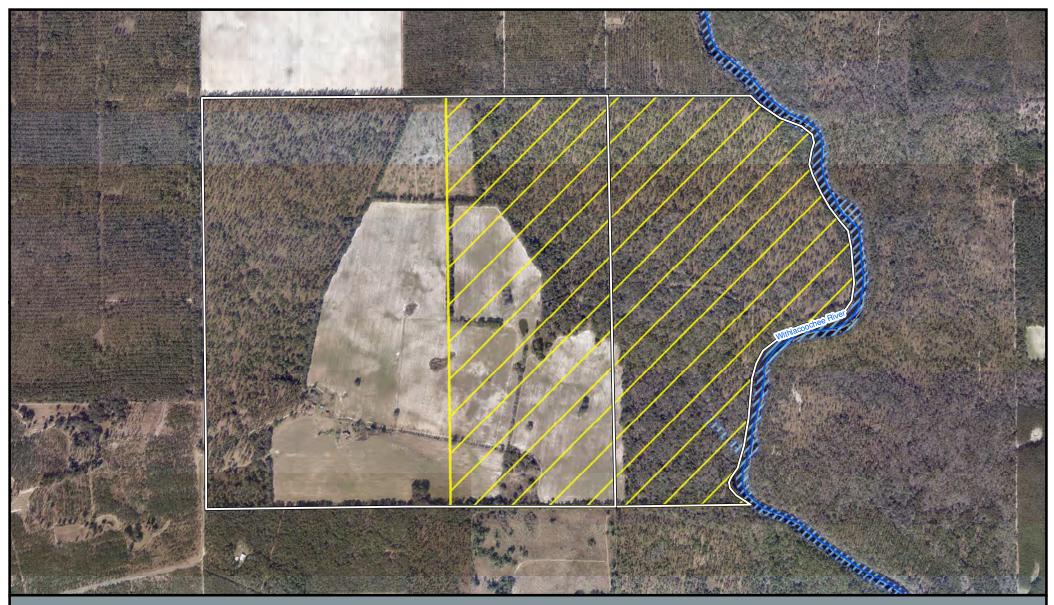

Property Boundary

Property Offer ± 548 ac

SRWMD Major Rivers

----- Priority 1

Priority 2

✓ Other

Surface Waters (Riverine)

Riverview Farms Property Offer Surface Water Protection

Note: This map was created by the Suwannee River Water Management District (SRWMD) to be used for planning purposes only. SRWMD shall not be held liable for any injury or damage caused by the use of data distributed as a public records request regardless of their use or application. SRWMD does not guarantee the accuracy, or suitability for any use of these data, and no warranty is expressed or implied. For more information please contact the SRWMD at 386-362-1001. Map Created 2/20/2025