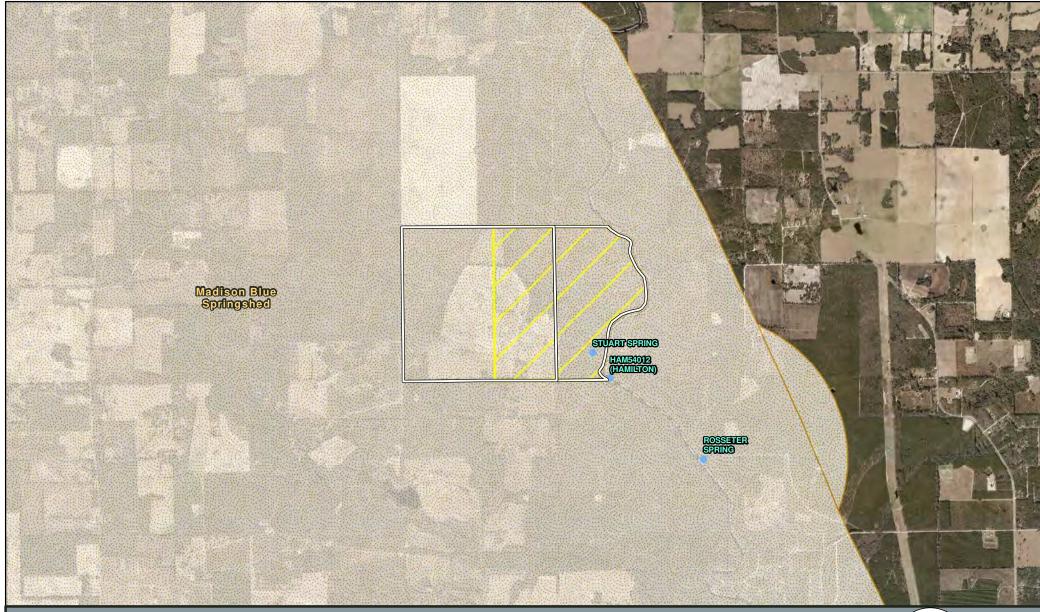

**Property Boundary** 

Property Offer ± 548 ac

- Springs

**Springs Protection** 

## Riverview Farms Property Offer Springs Protection

Note: This map was created by the Suwannee River Water Management District (SRWMD) to be used for planning purposes only. SRWMD shall not be held liable for any injury or damage caused by the use of data distributed as a public records request regardless of their use or application. SRWMD does not guarantee the accuracy, or suitability for any use of these data, and no warranty is expressed or implied. For more information please contact the SRWMD at 386-362-1001. Map Created 2/20/2025