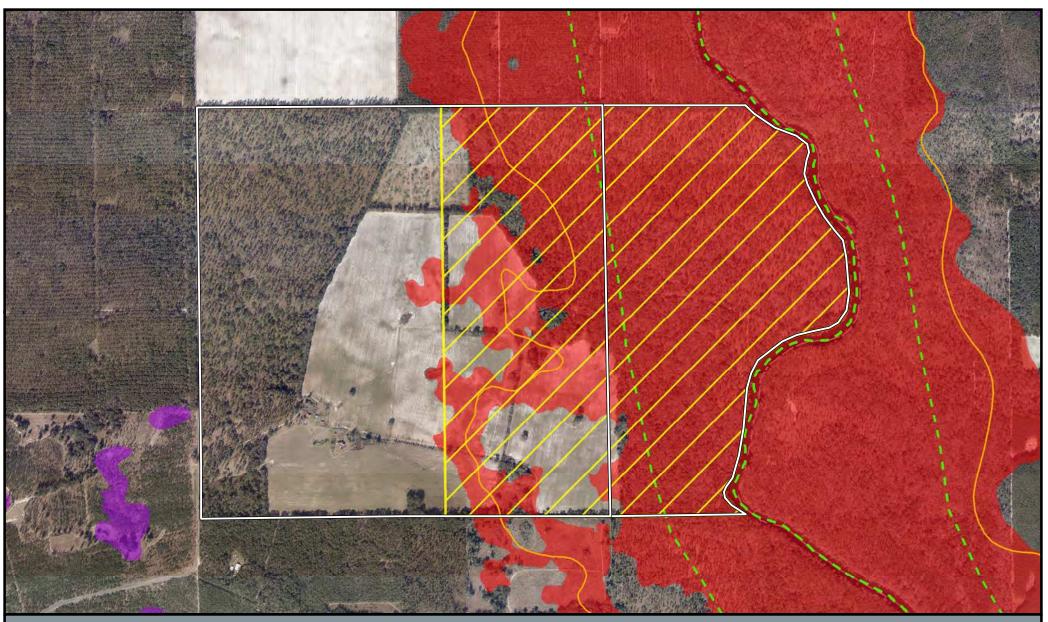

Property Boundary

Property Offer ± 548 ac

10 Year Floodplain

Floodway

100 Year Floodplain

Zone A

Zone AE

## Riverview Farms Property Offer Floodplain Protection

0

Note: This map was created by the Suwannee River Water Management District (SRWMD) to be used for planning purposes only. SRWMD shall not be held liable for any injury or damage caused by the use of data distributed as a public records request regardless of their use or application. SRWMD does not guarantee the accuracy, or suitability for any use of these data, and no warranty is expressed or implied. For more information please contact the SRWMD at 386-362-1001. Map Created 2/20/2025