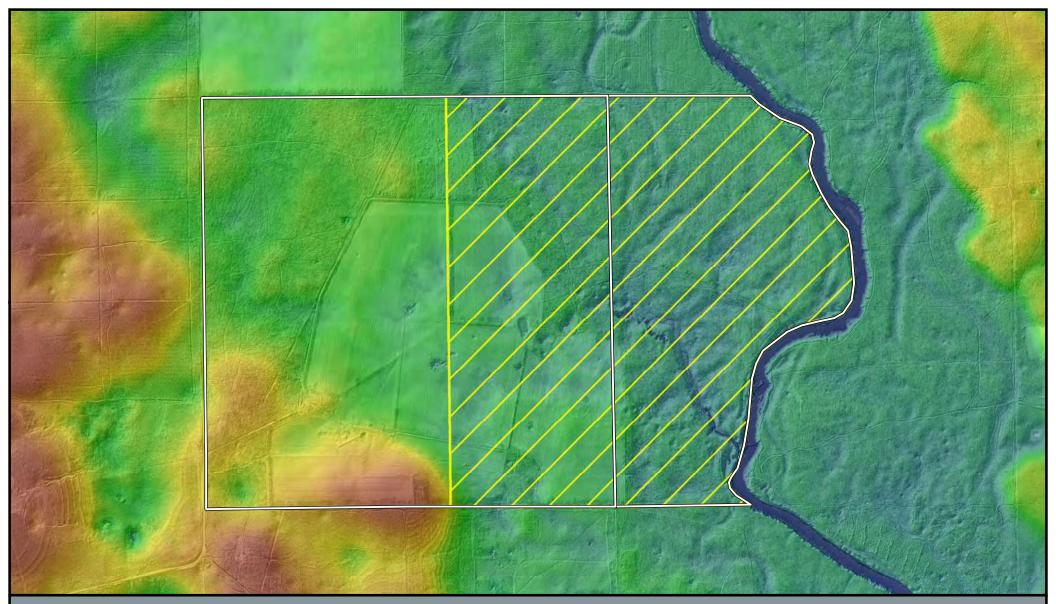

Property Boundary Property Offer ± 548 ac

Bare Earth Elevation - High : 156.06

Low: 44.8101

Riverview Farms Property Offer LIDAR

SUWAINITED SO

Note: This map was created by the Suwannee River Water Management District (SRWMD) to be used for planning purposes only. SRWMD shall not be held liable for any injury or damage caused by the use of data distributed as a public records request regardless of their use or application. SRWMD does not guarantee the accuracy, or suitability for any use of these data, and no warranty is expressed or implied. For more information please contact the SRWMD at 386-362-1001. Map Created 2/20/2025